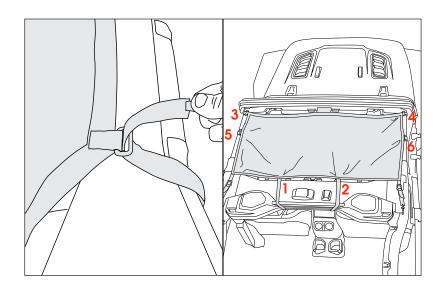

5. In an alternating pattern secure Sun Shade by looping straps around sport bar. DO NOT fully tighten at this time.

6. Attach Eclipse Sun Shade's Hooks to slot in support bar. Once all straps are secure, repeat pattern and pull tight.

NOTICE On side locations, make sure straps only wrap around sport bar and not door surrounds.