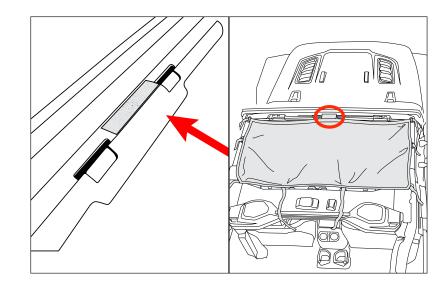

3. Clean center of windshield frame thoroughly with alcohol. Peel and stick Loop Strip to windshield frame avoiding contact with interior plastic panel.

4. Attach Sun Shade hook and loop section to the attached Loop Strip.