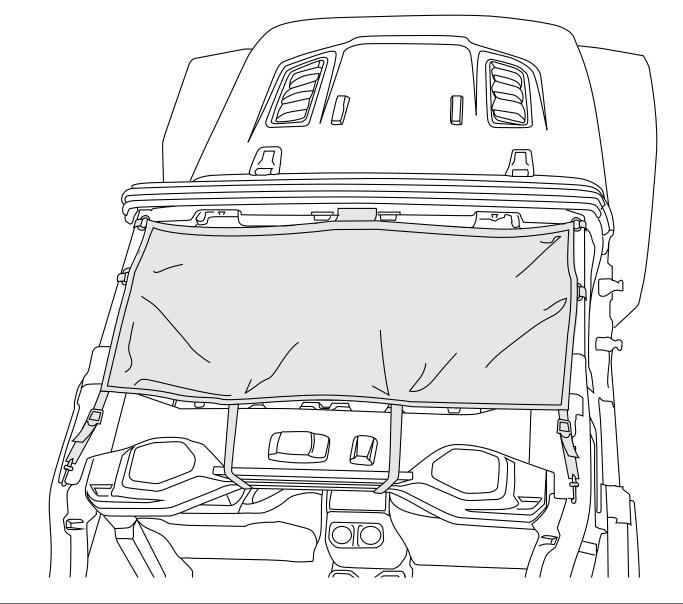

## Eclise Sun Shade for Wrangler JL 2-Door

Components1. Sun Shade(1)2. Mesh Storage Bag(1)

Note: This Eclipse Sun Shade has been designed to work with 2 door soft top JL Wranglers. Design allows shade to remain in place with soft top closed. Eclipse Sun Shade has been supplied with a mesh storage bag. Bag and Shade can be sotred in either center console or glove box.

## Eclise Sun Shade for Wrangler JL 2-Door

1. Lower OE soft top. Refer to owner's manual.

2. Loosely position Sun Shade on top of sport bar with hook and loop section forward. Attaching material of hook and loop section should face downward.