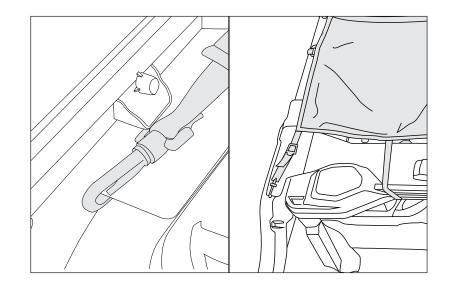

5. In an alternating pattern secure Sun Shade by looping straps around sport bar. DO NOT fully tighten at this time.

6. Attach Eclipse Sun Shade's Hooks to slot in support bar. Once all straps are secure, repeat pattern and pull tight.

NOTICE On side locations, make sure straps only wrap around sport bar and not door surrounds.