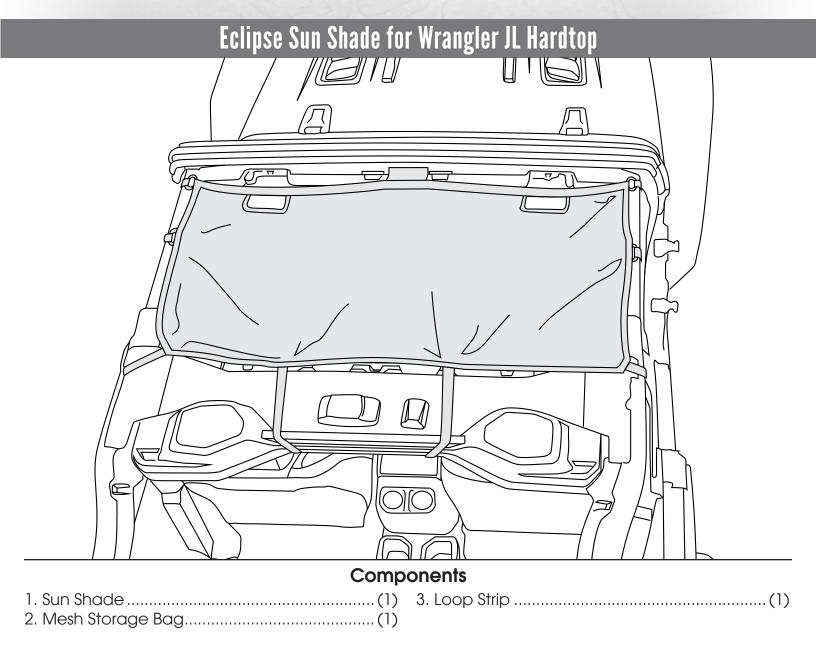

Part #13579.73

The Eclipse Sun Shade has been designed to work for 2dr and 4dr models. Design allows shade to remain in place with soft top closed. Eclipse shade has been supplied with a mesh storage bag. Bag and Shade can be stored in either the center console or glove box.

## **Eclipse Sun Shade for Wrangler JL Hardtop**

- 1. Fold OE soft top or remove OE hardtop. Refer to owner's manual.
- 2. Loosely position Sun Shade on top of sport bar with hook and loop section forward. Attaching material of hook and loop section should face downward.
- 3. Clean center of windshield frame thoroughly with alcohol. Peel and stick Loop Strip to windshield frame avoiding contact with interior plastic panel.
- 4. Attach Sun Shade hook and loop section to the attached Loop Strip.
- 5. In an alternating pattern, secure Sun Shade by looping straps around sport bar. DO NOT fully tighten at this time. Once all straps are secure, repeat the pattern and pull tight.