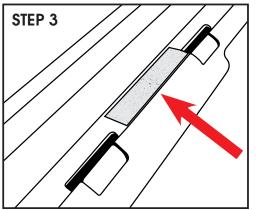

## **Eclipse Sun Shade for Wrangler JL Hardtop**

- 1. Fold OE soft top or remove OE hardtop. Refer to owner's manual.
- 2. Loosely position Sun Shade on top of sport bar with hook and loop section forward. Attaching material of hook and loop section should face downward.
- 3. Clean center of windshield frame thoroughly with alcohol. Peel and stick Loop Strip to windshield frame avoiding contact with interior plastic panel.
- 4. Attach Sun Shade hook and loop section to the attached Loop Strip.
- 5. In an alternating pattern, secure Sun Shade by looping straps around sport bar. DO NOT fully tighten at this time. Once all straps are secure, repeat the pattern and pull tight.