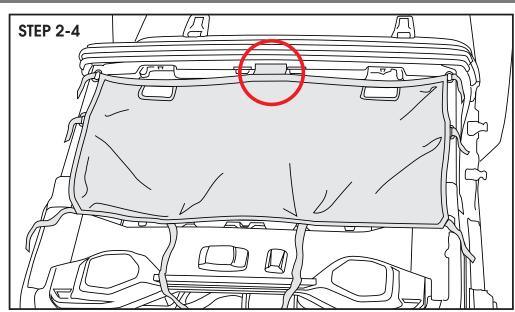

## **Eclipse Sun Shade for Wrangler JL Hardtop**

- 1. Fold OE soft top or remove OE hardtop. Refer to owner's manual.
- 2. Loosely position Sun Shade on top of sport bar with hook and loop section forward. Attaching material of hook and loop section should face downward.
- 3. Clean center of windshield frame thoroughly with alcohol. Peel and stick Loop Strip to windshield frame avoiding contact with interior plastic panel.
- 4. Attach Sun Shade hook and loop section to the attached Loop Strip.
- 5. In an alternating pattern, secure Sun Shade by looping straps around sport bar. DO NOT fully tighten at this time. Once all straps are secure, repeat the pattern and pull tight.