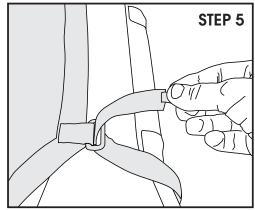

## **Eclipse Sun Shade for Wrangler JL Hardtop**

- 1. Fold OE soft top or remove OE hardtop. Refer to owner's manual.
- 2. Loosely position Sun Shade on top of sport bar with hook and loop section forward. Attaching material of hook and loop section should face downward.
- 3. Clean center of windshield frame thoroughly with alcohol. Peel and stick Loop Strip to windshield frame avoiding contact with interior plastic panel.
- 4. Attach Sun Shade hook and loop section to the attached Loop Strip.
- 5. In an alternating pattern, secure Sun Shade by looping straps around sport bar. DO NOT fully tighten at this time. Once all straps are secure, repeat the pattern and pull tight.