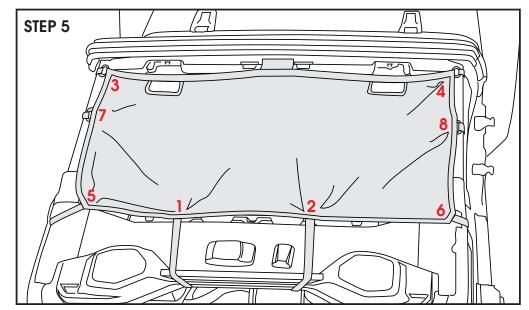

## **Eclipse Sun Shade for Wrangler JL Hardtop**

- 1. Fold OE soft top or remove OE hardtop. Refer to owner's manual.
- 2. Loosely position Sun Shade on top of sport bar with hook and loop section forward. Attaching material of hook and loop section should face downward.
- 3. Clean center of windshield frame thoroughly with alcohol. Peel and stick Loop Strip to windshield frame avoiding contact with interior plastic panel.
- 4. Attach Sun Shade hook and loop section to the attached Loop Strip.
- 5. In an alternating pattern, secure Sun Shade by looping straps around sport bar. DO NOT fully tighten at this time. Once all straps are secure, repeat the pattern and pull tight.

**NOTICE** On side locations, make sure straps only wrap around sport bar and not door surrounds.