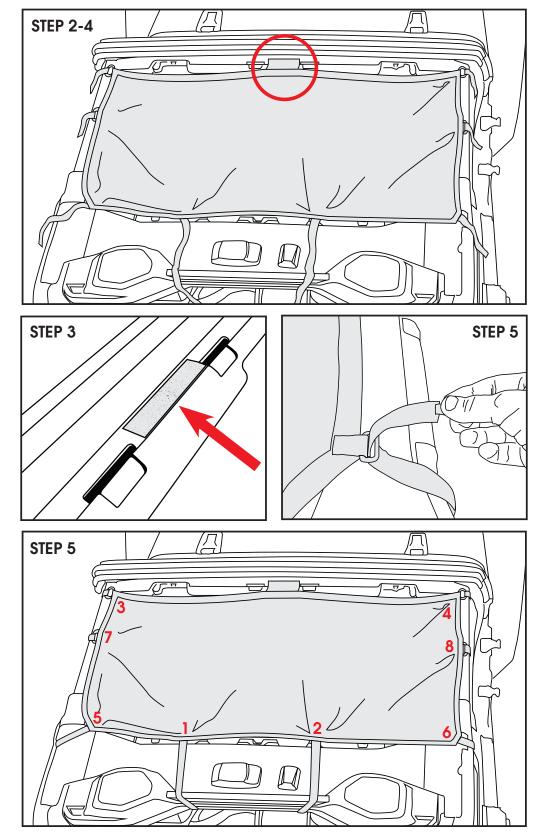

## **Eclipse Sun Shade for Wrangler JL**

1. Fold OE soft top or remove OE hardtop. Refer to owner's manual.

2. Loosely position Sun Shade on top of sport bar with hook and loop section forward. Attaching material of hook and loop section should face downward.

3. Clean center of windshield frame thoroughly with alcohol. Peel and stick Loop Strip to windshield frame avoiding contact with interior plastic panel.

4. Attach Sun Shade hook and loop section to the attached Loop Strip.

5. In an alternating pattern, secure Sun Shade by looping straps around sport bar. DO NOT fully tighten at this time. Once all straps are secure, repeat the pattern and pull tight.

**NOTICE** On side locations, make sure straps only wrap around sport bar and not door surrounds.