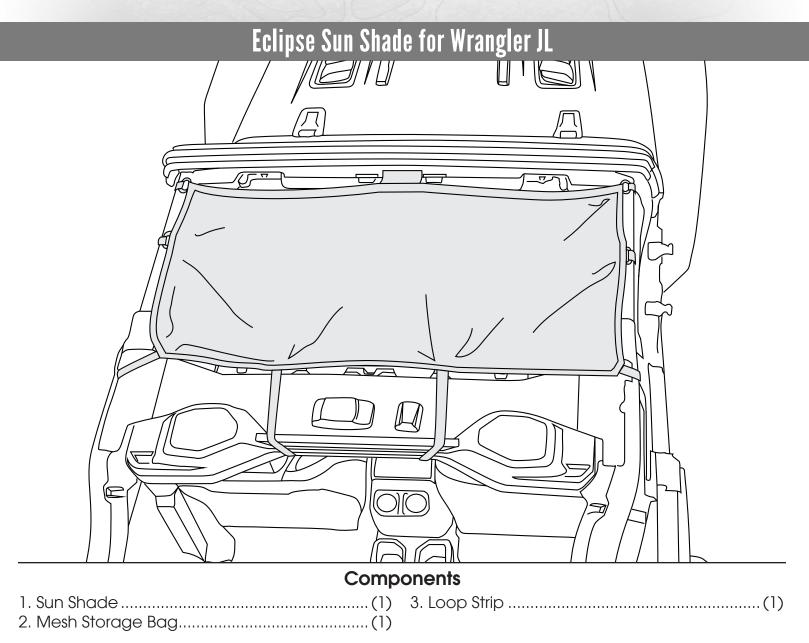

Part #13579.72

The Eclipse Sun Shade has been designed to work for 2dr and 4dr models. Design allows shade to remain in place with soft top closed. Eclipse shade has been supplied with a mesh storage bag. Bag and Shade can be stored in either the center console or glove box.