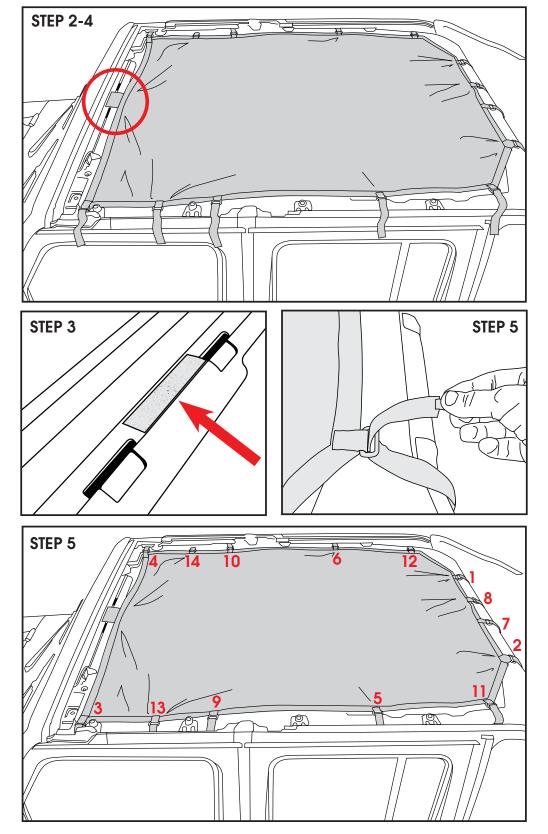

## **Eclipse Sun Shade for Wrangler JL 4-Door**

1. Fold OE soft top or remove OE hardtop. Refer to owner's manual.

2. Loosely position Sun Shade on top of sport bar with hook and loop section forward. Attaching material of hook and loop section should face downward.

3. Clean center of windshield frame thoroughly with alcohol. Peel and stick Loop Strip to windshield frame avoiding contact with interior plastic panel.

4. Attach Sun Shade hook and loop section to the attached Loop Strip.

5. In an alternating pattern, secure Sun Shade by looping straps around sport bar. DO NOT fully tighten at this time. Once all straps are secure, repeat the pattern and pull tight.

**NOTICE** On side locations, make sure straps only wrap around sport bar and not door surrounds.