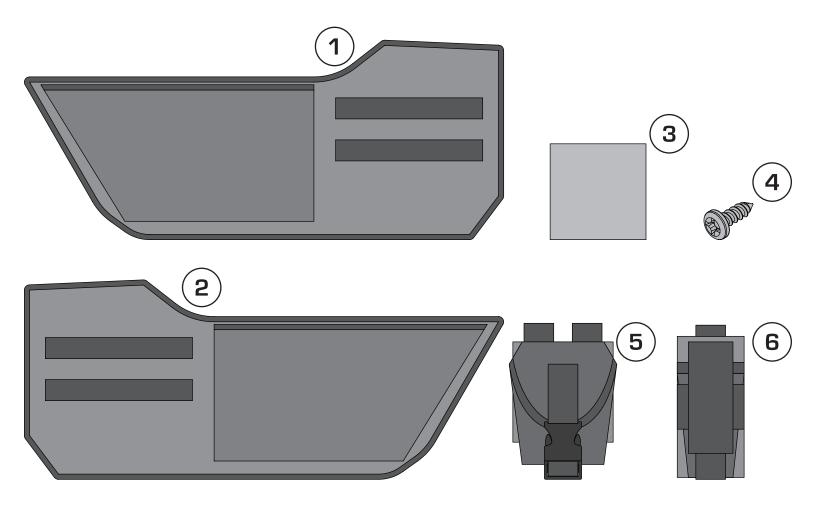

## **Door Storage Panels**

- 1. Driver Side Storage Panel
- 2. Passenger Side Storage Panel
- 3. Adhesion Promoter

- Components
  - (1) 4. Self Tapping Screw
  - (1) 5. Large Pocket
  - (1) 6. Small Pocket