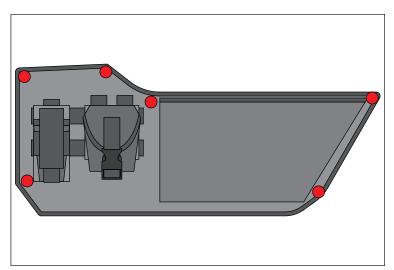

3. Remove backing of hook and loop strip and install on vehicle in area shown. Press and hold firmly for 30 seconds to ensure proper adhesion. Do not use door storage panels for first 24 hours to ensure proper adhesion. Repeat steps 2-3 for opposite side.

## 5. OPTIONAL HARD MOUNT:

Using supplied self tapping screws, fix door storage panel to door in areas shown.