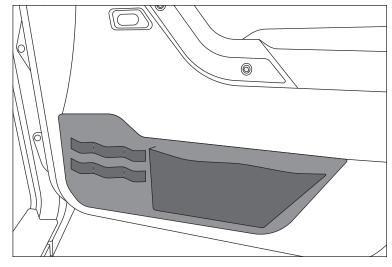

## **Door Storage Panels**

4. Install large and small pockets to door storage panels.