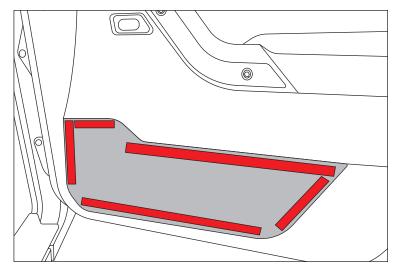

3. Remove backing of hook and loop strip and install on vehicle in area shown. Press and hold firmly for 30 seconds to ensure proper adhesion. Do not use door storage panels for first 24 hours to ensure proper adhesion. Repeat steps 2-3 for opposite side.