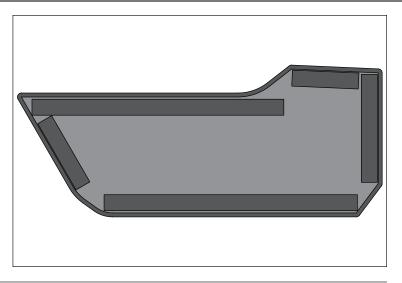

## 5. OPTIONAL HARD MOUNT:

Using supplied self tapping screws, fix door storage panel to door in areas shown.