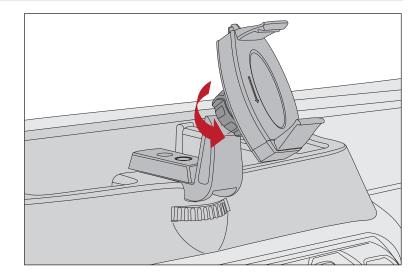

# Phone Mount for Dash Multi-Mount System

1. Place Outer Ring over end of Ball Mount.

2. Press Phone Mount adapter piece into Ball Mount.

3. Pull Outer Ring over Phone Mount adapter and twist to secure.