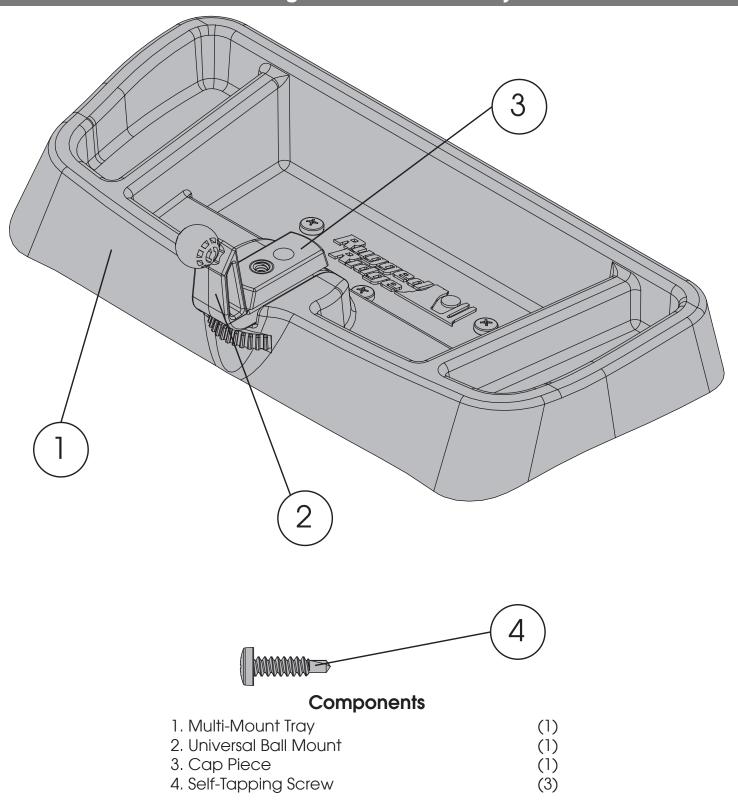

Part 13551.18

'97-'06 Wrangler Dash Multi-Mount System

## '97-'06 Wrangler Dash Multi-Mount System

1. Remove all items and clean vehicle dash recess.

2. Test fit Multi-Mount Tray in dash recess. Multi-Mount Tray will sit at rear-most wall of dash recess.

3. Remove backing of adhesive tape and place Multi-Mount tray into dash recess.

4. Install three Self-Tapping Screws through Mutli-Mount Tray into dash recess in vehicle, beginning with front-most Self-Tapping Screw.