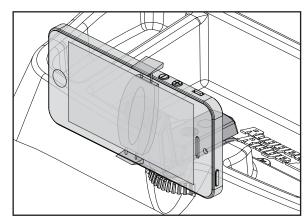

### Four Configurations for Dash Multi-Mount System:

No Accessory

Camera/Tripod Mount Only

Phone/GPS Mount Only\*

Phone and Camera Mount\*

# Phone Mount for Dash Multi-Mount System

1. Place Outer Ring over end of Ball Mount.

2. Press Phone Mount adapter piece into Ball Mount.

3. Pull Outer Ring over Phone Mount adapter and twist to secure.