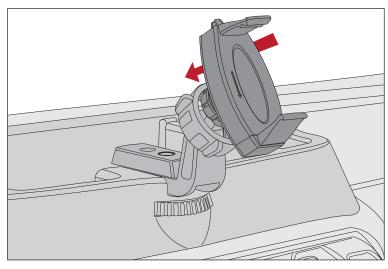

# Phone Mount for Dash Multi-Mount System

1. Place Outer Ring over end of Ball Mount.

2. Press Phone Mount adapter piece into Ball Mount.

3. Pull Outer Ring over Phone Mount adapter and twist to secure.