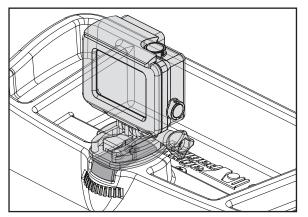

### Four Configurations for Dash Multi-Mount System:

No Accessory

Camera/Tripod Mount Only

Phone/GPS Mount Only\*

Phone and Camera Mount\*