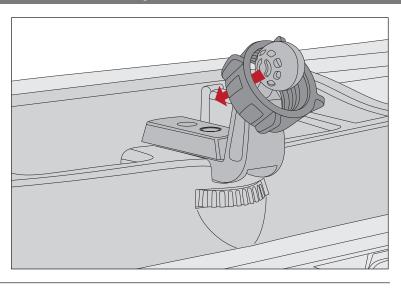

# Phone Mount for Dash Multi-Mount System

1. Place Outer Ring over end of Ball Mount.

2. Press Phone Mount adapter piece into Ball Mount.

3. Pull Outer Ring over Phone Mount adapter and twist to secure.