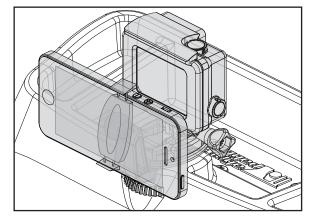

### Four Configurations for Dash Multi-Mount System:

No Accessory

Camera/Tripod Mount Only

Phone/GPS Mount Only\*

Phone and Camera Mount\*