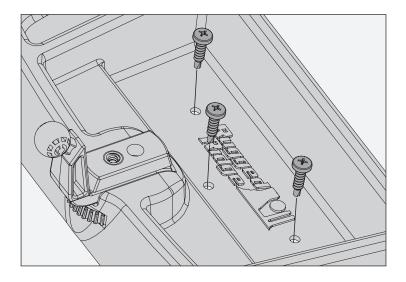

4. Install three Self-Tapping Screws through Mutli-Mount Tray into dash recess in vehicle, beginning with front-most Self-Tapping Screw.