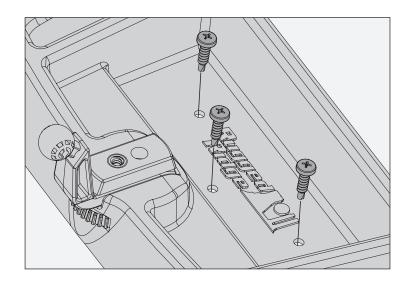

### '97-'06 Wrangler Dash Multi-Mount System

- 1. Remove all items and clean vehicle dash recess.
- 2. Test fit Multi-Mount Tray in dash recess. Multi-Mount Tray will sit at rear-most wall of dash recess.

3. Remove backing of adhesive tape and place Multi-Mount tray into dash recess.

4. Install three Self-Tapping Screws through Mutli-Mount Tray into dash recess in vehicle, beginning with front-most Self-Tapping Screw.