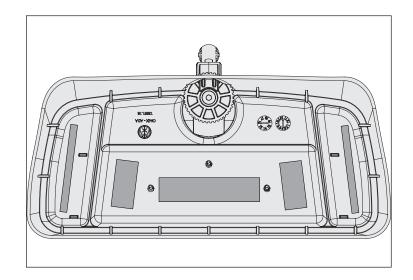

#### Four Configurations for Dash Multi-Mount System:

No Accessory

Camera/Tripod Mount Only

Phone/GPS Mount Only\*

**Phone and Camera Mount\***