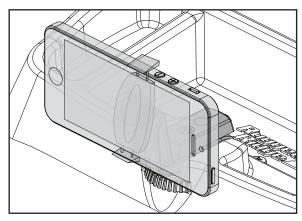

#### Four Configurations for Dash Multi-Mount System:

No Accessory

Camera/Tripod Mount Only

Phone/GPS Mount Only\*

**Phone and Camera Mount\***