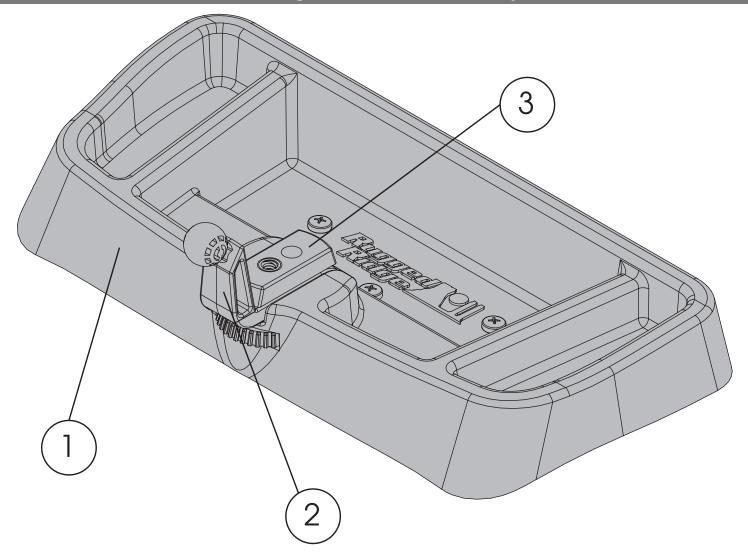

#### Components

- 1. Multi-Mount Tray (1)
- 2. Universal Ball Mount (1)
- 3. Cap Piece (1)
- 4. Self-Tapping Screw (3)

### '97-'06 Wrangler Dash Multi-Mount System

- 1. Remove all items and clean vehicle dash recess.
- 2. Test fit Multi-Mount Tray in dash recess. Multi-Mount Tray will sit at rear-most wall of dash recess.

3. Remove backing of adhesive tape and place Multi-Mount tray into dash recess.

4. Install three Self-Tapping Screws through Mutli-Mount Tray into dash recess in vehicle, beginning with front-most Self-Tapping Screw.