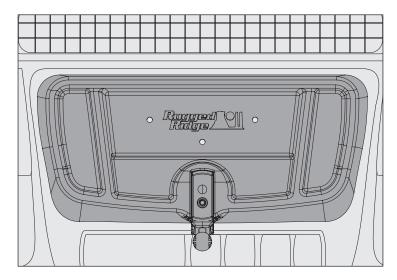

#### Four Configurations for Dash Multi-Mount System:

No Accessory

Camera/Tripod Mount Only

Phone/GPS Mount Only\*

**Phone and Camera Mount\***