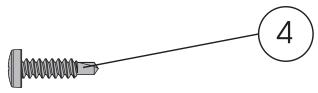

#### Components

- 1. Multi-Mount Tray (1)
- 2. Universal Ball Mount (1)
- 3. Cap Piece (1)
- 4. Self-Tapping Screw (3)

3. Remove backing of adhesive tape and place Multi-Mount tray into dash recess.

4. Install three Self-Tapping Screws through Mutli-Mount Tray into dash recess in vehicle, beginning with front-most Self-Tapping Screw.