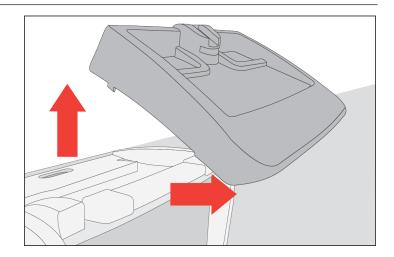

### Required Tools:

1. Phillips head screwdriver

- 1. Remove factory dash cover above center console.
- 2. Unscrew remote compass module from factory dash.
- 3. Use screws to reattach remote compass module to Multi-Mount Dash Storage.

4. Install Multi-Mount Dash Storage by snapping front lip into dash, then pressing back tabs into place.