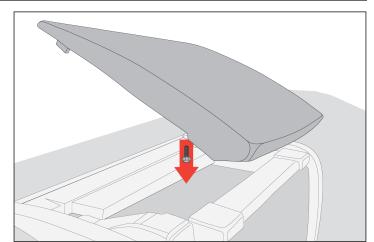

4. Install Multi-Mount Dash Storage by snapping front lip into dash, then pressing back tabs into place.