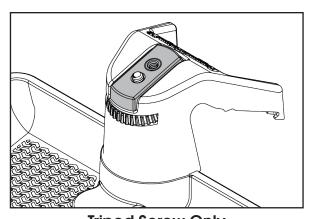

#### Four Modes for Multi Mount Dash Storage:

**No Accessory** 

**Tripod Screw Only** 

**Universal Ball Only** 

**Unviersal Ball and Tripod Screw**