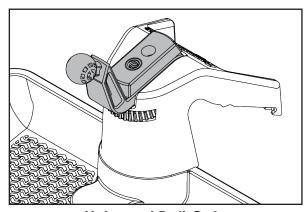

#### Four Modes for Multi Mount Dash Storage:

**No Accessory** 

**Tripod Screw Only** 

**Universal Ball Only** 

**Unviersal Ball and Tripod Screw**