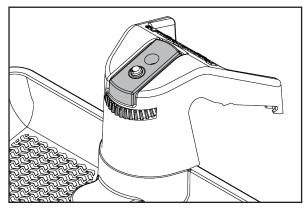

#### Four Modes for Multi Mount Dash Storage:

**No Accessory** 

**Tripod Screw Only** 

**Universal Ball Only** 

**Unviersal Ball and Tripod Screw**