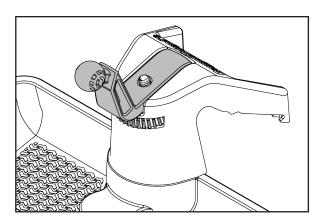

#### Four Modes for Multi Mount Dash Storage:

**No Accessory** 

**Tripod Screw Only** 

**Universal Ball Only** 

**Unviersal Ball and Tripod Screw**