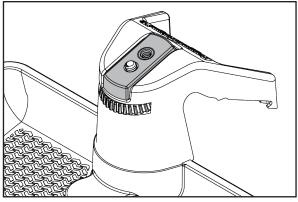

## Components:

- 1. Multi Mount Base
- 2. Universal Ball Mount
- 3. Cap Piece

Required Tools:

- 1. Phillips head screwdriver
- 1. Remove factory dash cover above center console.
- 2. Unscrew remote compass module from factory dash.
- 3. Use screws to reattach remote compass module to Multi-Mount Dash Storage.
- 4. Install Multi-Mount Dash Storage by snapping front lip into dash, then pressing back tabs into place.

## 07-10 JK Multi-Mount Dash Storage

Four Modes for Multi Mount Dash Storage:

**No Accessory** 

**Tripod Screw Only** 

Universal Ball Only

Unviersal Ball and Tripod Screw