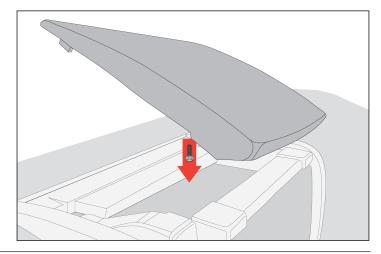

## Components:

- 1. Multi Mount Base
- 2. Universal Ball Mount
- 3. Cap Piece

Required Tools:

- 1. Phillips head screwdriver
- 1. Remove factory dash cover above center console.
- 2. Unscrew remote compass module from factory dash.
- 3. Use screws to reattach remote compass module to Multi-Mount Dash Storage.
- 4. Install Multi-Mount Dash Storage by snapping front lip into dash, then pressing back tabs into place.