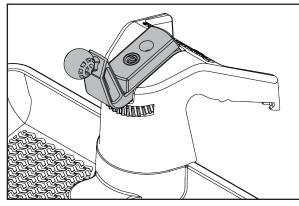

## 07-10 JK Multi-Mount Dash Storage

Four Modes for Multi Mount Dash Storage:

**No Accessory** 

**Tripod Screw Only** 

Universal Ball Only

Unviersal Ball and Tripod Screw