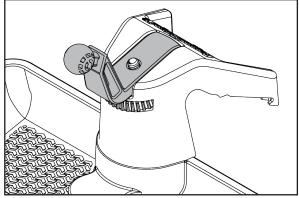

## 07-10 JK Multi-Mount Dash Storage

Four Modes for Multi Mount Dash Storage:

**No Accessory** 

**Tripod Screw Only** 

Universal Ball Only

Unviersal Ball and Tripod Screw