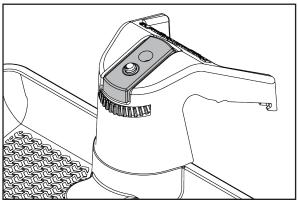

## Components:

- 1. Multi Mount Base
- 2. Universal Ball Mount
- 3. Cap Piece

Required Tools:

- 1. Phillips head screwdriver
- 1. Remove factory dash cover above center console.
- 2. Unscrew remote compass module from factory dash.
- 3. Use screws to reattach remote compass module to Multi-Mount Dash Storage.
- 4. Install Multi-Mount Dash Storage by snapping front lip into dash, then pressing back tabs into place.