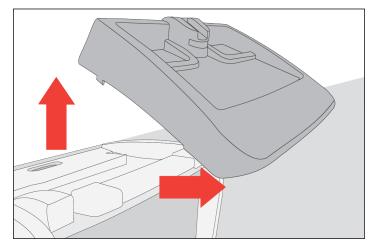

## Components:

- 1. Multi Mount Base
- 2. Universal Ball Mount
- 3. Cap Piece

Required Tools:

- 1. Phillips head screwdriver
- 1. Remove factory dash cover above center console.
- 2. Unscrew remote compass module from factory dash.
- 3. Use screws to reattach remote compass module to Multi-Mount Dash Storage.
- 4. Install Multi-Mount Dash Storage by snapping front lip into dash, then pressing back tabs into place.