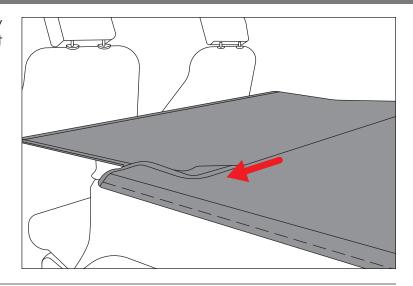

## **Soft Tonneau Cover Extension**

1. Fold down back seats and slide front seats fully forward. Zip tonneau extension to fully installed soft tonneau cover.

2. Wrap long straps on tonneau extension under seat brackets, thread each strap end through buckle, and tighten straps.