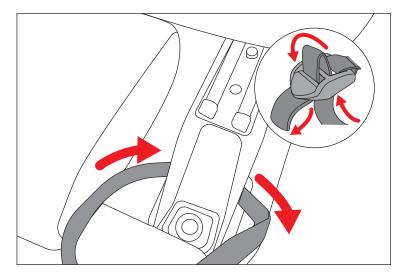

## **Soft Tonneau Cover Extension**

1. Fold down back seats and slide front seats fully forward. Zip tonneau extension to fully installed soft tonneau cover.

2. Wrap long straps on tonneau extension under seat brackets, thread each strap end through buckle, and tighten straps.

3. Slip side strap between seat belt and front pillar. Hook end of strap to front pillar so hook is level with tonneau extension. Pull end of strap to tighten.