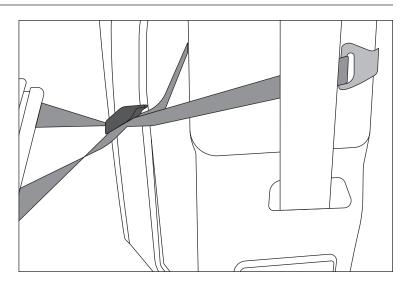

3. Slip side strap between seat belt and front pillar. Hook end of strap to front pillar so hook is level with tonneau extension. Pull end of strap to tighten.