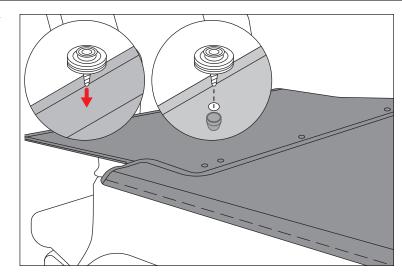

## **Soft Tonneau Cover Extension**

4. Mark location of tonneau extension snaps on soft tonneau cover. Using supplied snap head screws, push sharp end of screw through tonneau cover from under side and through both layers of fabric. Once hole is formed, remove screw and reinstall from top side. Install supplied acorn nut on sharp end of snap head screw.