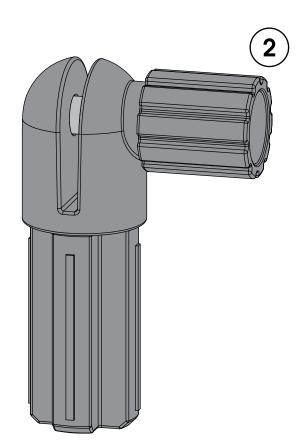

## Components

1. Small Bow Knuckle

2. Large Bow Knuckle (2 - 13510.10)

(0 - 13510.11)

(4 - 13510.12)

(2 - 13510.10) (2 - 13510.11)

(0 - 13510.12)