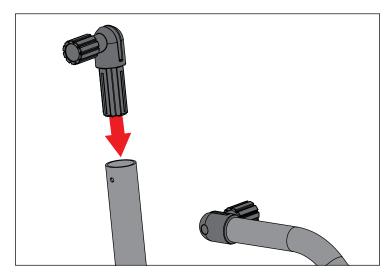

## **Quick Release Bow Knuckle Kit**

1. <u>Lower soft top and detach factory bow knuckles</u> from soft top frame and sport bar by removing pivot bolt and screw.

2. Insert Quick Release Bow Knuckles in open ends of soft top bows.