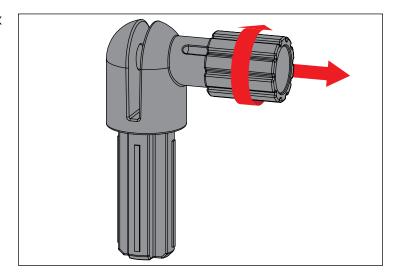

Part # 13510.10 13510.11 13510.12

## **Quick Release Bow Knuckle Kit**





## Components

1. Small Bow Knuckle

2. Large Bow Knuckle (2 - 13510.10)

(0 - 13510.11)

(4 - 13510.12)

(2 - 13510.10) (2 - 13510.11)

(0 - 13510.12)







## **Quick Release Bow Knuckle Kit**

1. <u>Lower soft top and detach factory bow knuckles</u> from soft top frame and sport bar by removing pivot bolt and screw.



2. Insert Quick Release Bow Knuckles in open ends of soft top bows.



If installing kit #13510.10 ensure quick release knob on Large Bow Knuckles face outward and quick release knob on Small Bow Knuckles face inward.

Otherwise, ensure all quick release knobs face inward.



3. Pull quick release knob and turn clockwise to lock in open position.









## **Quick Release Bow Knuckle Kit**

4. Align bow knuckes with mounting bracket and attach them by pulling quick release knob slightly out and twisting counter-clockwise. Once in main groove let go of quick release knob.



5. Once all bow knuckles are attached to mounting brackets, secure Quick Release Bow Knuckles to soft top bows with factory self tapping screws.