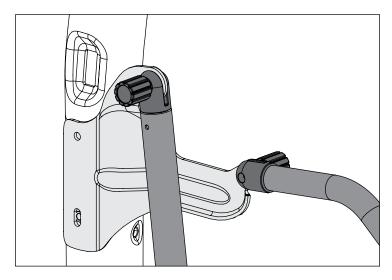

## **Quick Release Bow Knuckle Kit**

4. Align bow knuckes with mounting bracket and attach them by pulling quick release knob slightly out and twisting counter-clockwise. Once in main groove let go of quick release knob.