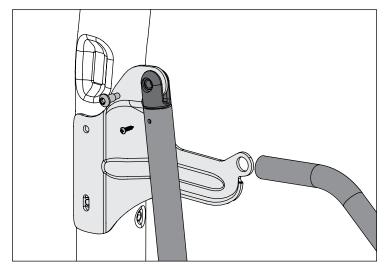

## **Quick Release Bow Knuckle Kit**

4. Align bow knuckes with mounting bracket and attach them by pulling quick release knob slightly out and twisting counter-clockwise. Once in main groove let go of quick release knob.