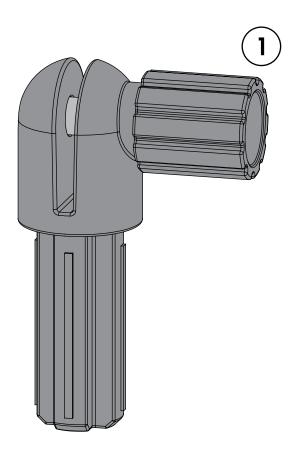

## Components

1. Small Bow Knuckle

2. Large Bow Knuckle (2 - 13510.10)

(0 - 13510.11)

(4 - 13510.12)

(2 - 13510.10) (2 - 13510.11)

(0 - 13510.12)