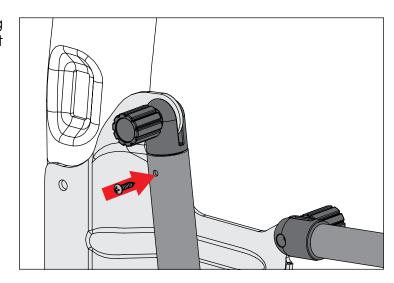

5. Once all bow knuckles are attached to mounting brackets, secure Quick Release Bow Knuckles to soft top bows with factory self tapping screws.