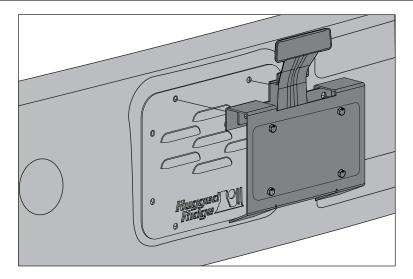

## Tire Carrier Delete Plate

6. Place Third Brake Light assembly in opening of Lisence Plate Bracket.

7. Align all holes with Tire Carrier Delete Plate and attach using OE Bolts.

8. Reattach Third Brake Light power plug.