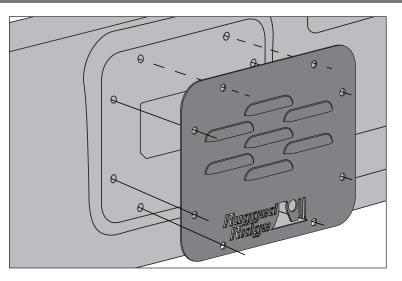

## **Tire Carrier Delete Plate**

1. Remove spare tire and tire carrier.

2. Clean area underneath tire carrier.

3. Install Tire Carrier Delete Plate using OE Bolts. If installing Tire Carrier Delete Plate Kit 11586.11, do not install top two bolts. Retain for later use.