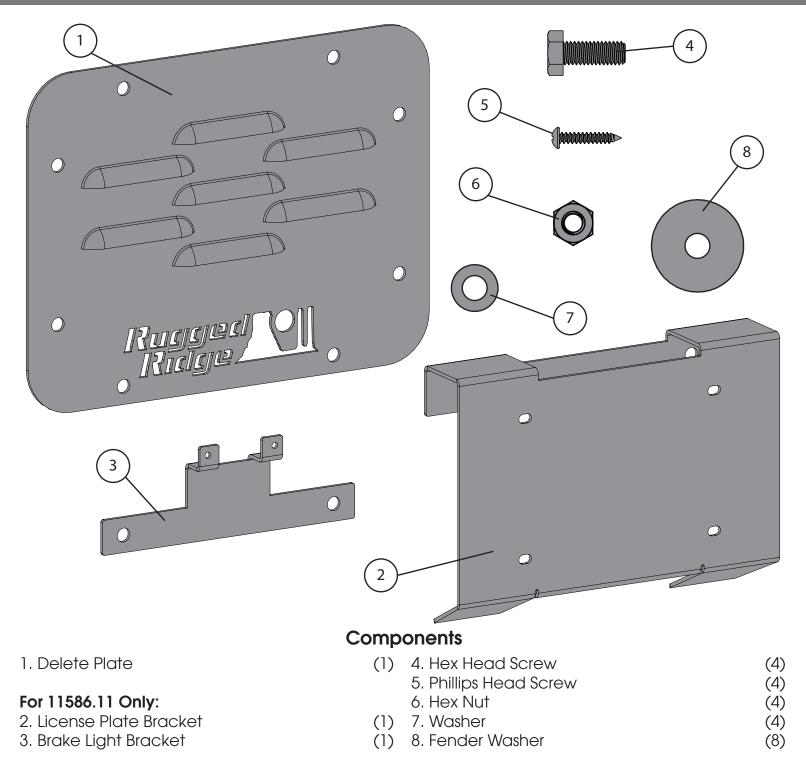

Part #11586.10 11586.11

## Tire Carrier Delete Plate

## **Tire Carrier Delete Plate**

1. Remove spare tire and tire carrier.

2. Clean area underneath tire carrier.

3. Install Tire Carrier Delete Plate using OE Bolts. If installing Tire Carrier Delete Plate Kit 11586.11, do not install top two bolts. Retain for later use.

For 11586.11:

4. Using provided Phillips Head screws, attach third brake light to Brake Light Bracket.

5. Using provided Hex Bolts, Washers, and Nuts, attach lisence plate to Lisence Plate Bracket.