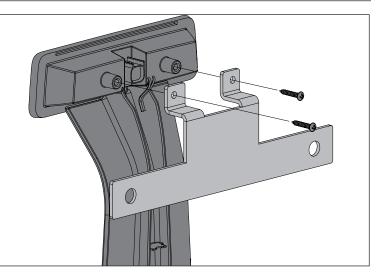

For 11586.11:

4. Using provided Phillips Head screws, attach third brake light to Brake Light Bracket.

5. Using provided Hex Bolts, Washers, and Nuts, attach lisence plate to Lisence Plate Bracket.