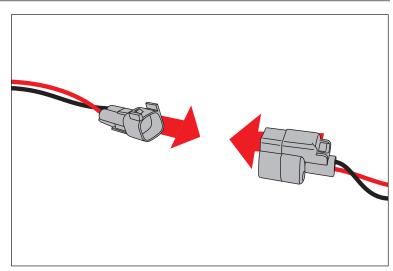

## Tire Carrier Delete Plate

6. Place Third Brake Light assembly in opening of Lisence Plate Bracket.

7. Align all holes with Tire Carrier Delete Plate and attach using OE Bolts.

8. Reattach Third Brake Light power plug.