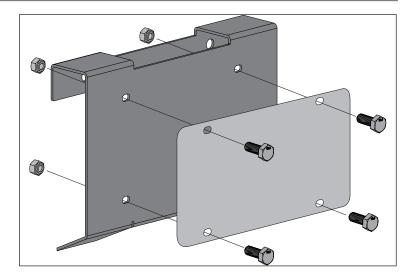

## Tire Carrier Delete Plate

6. Place Third Brake Light assembly in opening of Lisence Plate Bracket.

7. Align all holes with Tire Carrier Delete Plate and attach using OE Bolts.

8. Reattach Third Brake Light power plug.