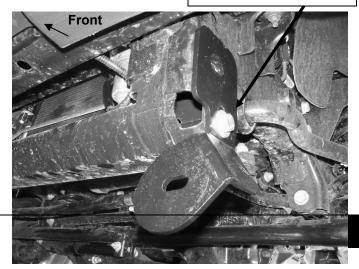

### **PROCEDURE:**

PARTS LIST:

- 1. REMOVE CONTENTS FROM BOX. VERIFY ALL PARTS ARE PRESENT. READ INSTRUCTIONS CAREFULLY. CUTTING IS REQUIRED.
- 2. Remove the plastic splash guard, (Figure 1), from under the front bumper and place it on a clean, stable work surface.
- 3. Starting on the driver side, insert (1) 12mm Double Nut Plate, (Figure 2A), into the opening in the end of the frame crossmember, (Figure 2B). Line up the lower threaded hole in the Nut Plate with the lower hole in the frame. Select the driver side Mounting Bracket. Bolt the Mounting Bracket to the side of the crossmember with (1) 12mm x 25mm Hex Bolt, (1) 12mm Flat Washer and (1) 12mm Lock Washer inserted through the lower hole in the Bracket, crossmember and into the Double Nut Plate, (Figure 3). Leave hardware loose at this time.
- 4. Next, select the driver side Support Bracket, (Figure 4A). Bolt the Support Bracket to the upper hole in the Mounting Bracket with (1) 12mm x 40mm Hex Bolt, (1) 12mm Flat Washer and (1) 12mm Lock Washer inserted through the Support Bracket, the upper hole in the Mounting Bracket, crossmember and into the upper hole in the Nut Plate, (Figure 4B). Snug but do not tighten the hardware at this time.
- 5. Repeat Steps 3 4 for passenger side Mounting Bracket installation.
- 6. With help, position the Bull Bar up to the Mounting Brackets. Use the included (2) 1/2" x 2" Hex Bolts, (2) 1/2" Large Flat Washers and 1/2" Lock Washers to attach the Bull Bar to the Mounting brackets, (Figure 5). Snug but do not tighten at this time.