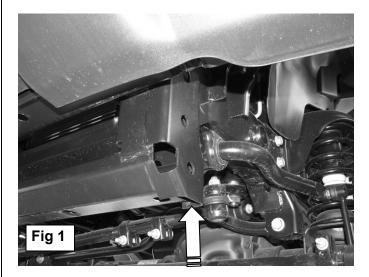

### **PROCEDURE:**

PARTS LIST:

- 1. REMOVE CONTENTS FROM BOX. VERIFY ALL PARTS ARE PRESENT. READ INSTRUCTIONS CAREFULLY. CUTTING IS REQUIRED.
- 2. Remove the plastic splash guard, (Figure 1), from under the front bumper and place it on a clean, stable work surface.
- 3. Starting on the driver side, insert (1) 12mm Double Nut Plate, (Figure 2A), into the opening in the end of the frame crossmember, (Figure 2B). Line up the lower threaded hole in the Nut Plate with the lower hole in the frame. Select the driver side Mounting Bracket. Bolt the Mounting Bracket to the side of the crossmember with (1) 12mm x 25mm Hex Bolt, (1) 12mm Flat Washer and (1) 12mm Lock Washer inserted through the lower hole in the Bracket, crossmember and into the Double Nut Plate, (Figure 3). Leave hardware loose at this time.
- 4. Next, select the driver side Support Bracket, (Figure 4A). Bolt the Support Bracket to the upper hole in the Mounting Bracket with (1) 12mm x 40mm Hex Bolt, (1) 12mm Flat Washer and (1) 12mm Lock Washer inserted through the Support Bracket, the upper hole in the Mounting Bracket, crossmember and into the upper hole in the Nut Plate, (Figure 4B). Snug but do not tighten the hardware at this time.
- 5. Repeat Steps 3 4 for passenger side Mounting Bracket installation.
- 6. With help, position the Bull Bar up to the Mounting Brackets. Use the included (2) 1/2" x 2" Hex Bolts, (2) 1/2" Large Flat Washers and 1/2" Lock Washers to attach the Bull Bar to the Mounting brackets, (Figure 5). Snug but do not tighten at this time.