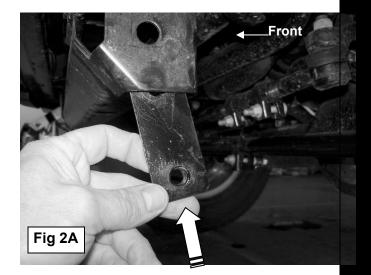

# **Driver Side Installation Pictured**

12mm x 25mm Hex Bolt 12mm Lock Washer 12mm Flat Washer

Insert the 12mm Double Nut Plate (2B) into the opening in the bottom of the end of the crossmember with the flat side against the crossmember (Fig 2A) and the hex nuts facing inward (Fig 2B)