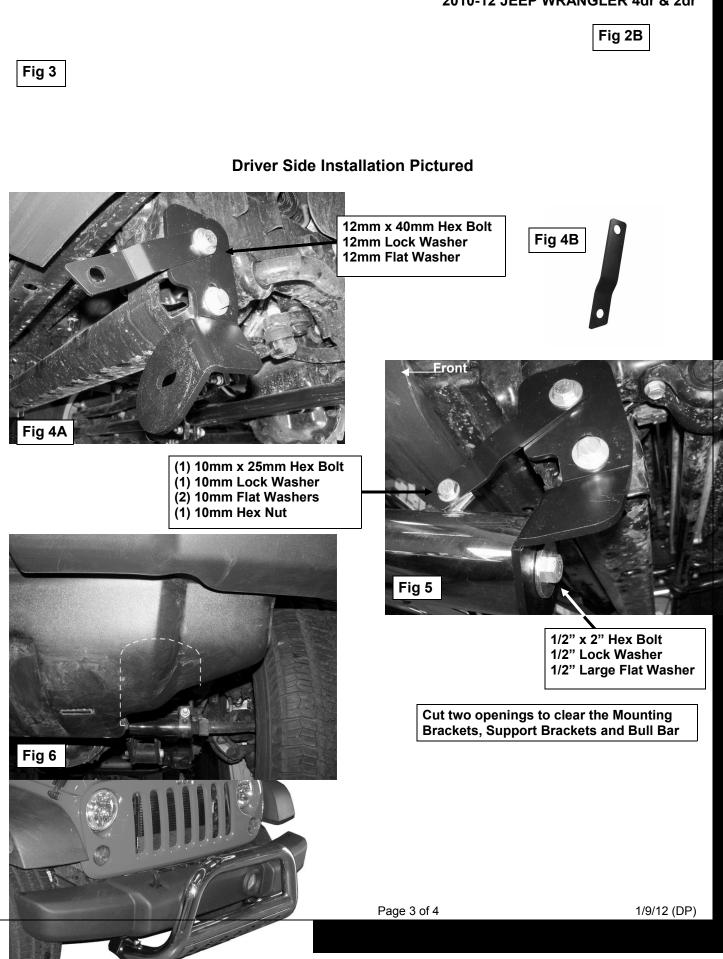

### **PROCEDURE:**

PARTS LIST:

- 1. REMOVE CONTENTS FROM BOX. VERIFY ALL PARTS ARE PRESENT. READ INSTRUCTIONS CAREFULLY. CUTTING IS REQUIRED.
- 2. Remove the plastic splash guard, (Figure 1), from under the front bumper and place it on a clean, stable work surface.
- 3. Starting on the driver side, insert (1) 12mm Double Nut Plate, (Figure 2A), into the opening in the end of the frame crossmember, (Figure 2B). Line up the lower threaded hole in the Nut Plate with the lower hole in the frame. Select the driver side Mounting Bracket. Bolt the Mounting Bracket to the side of the crossmember with (1) 12mm x 25mm Hex Bolt, (1) 12mm Flat Washer and (1) 12mm Lock Washer inserted through the lower hole in the Bracket, crossmember and into the Double Nut Plate, (Figure 3). Leave hardware loose at this time.
- 4. Next, select the driver side Support Bracket, (Figure 4A). Bolt the Support Bracket to the upper hole in the Mounting Bracket with (1) 12mm x 40mm Hex Bolt, (1) 12mm Flat Washer and (1) 12mm Lock Washer inserted through the Support Bracket, the upper hole in the Mounting Bracket, crossmember and into the upper hole in the Nut Plate, (Figure 4B). Snug but do not tighten the hardware at this time.
- 5. Repeat Steps 3 4 for passenger side Mounting Bracket installation.
- 6. With help, position the Bull Bar up to the Mounting Brackets. Use the included (2) 1/2" x 2" Hex Bolts, (2) 1/2" Large Flat Washers and 1/2" Lock Washers to attach the Bull Bar to the Mounting brackets, (Figure 5). Snug but do not tighten at this time.

## FRONT BULL BAR 2010-12 JEEP WRANGLER 4dr & 2dr

- Bolt the forward end of the Support Brackets onto the outside of the tabs on the Bull Bar with the included (2) 10mm x 25mm Hex Bolts, (2) 10mm Lock Washers, (4) 10mm Flat Washers and (2) 10mm Hex Nuts. Snug but do not tighten hardware at this time.
- 8. Align the Bull Bar properly and only tighten the Bracket hardware securing the Brackets to the frame at this time. Temporarily remove the Bull Bar.
- 9. Position the splash guard back up to the vehicle and attach with the factory hardware. Estimate the amount of cutting required to clear the Brackets and Bull Bar. Mark the location of the Mounting Brackets onto the back of the splash guard, (Figures 6 & 7). NOTE: To maintain the integrity of the plastic Splash Guard, remove only material necessary to clear the Bull Bar and Brackets. Make small cuts and check the fit often before final installation. Reinstall the splash guard with factory hardware.
- **10.** Reinstall the Bull Bar and tighten all hardware.
- **11.** Do periodic inspections to the installation to make sure is secure and tight.

# **Driver Side Installation Pictured**

12mm x 25mm Hex Bolt 12mm Lock Washer 12mm Flat Washer

Insert the 12mm Double Nut Plate (2B) into the opening in the bottom of the end of the crossmember with the flat side against the crossmember (Fig 2A) and the hex nuts facing inward (Fig 2B)