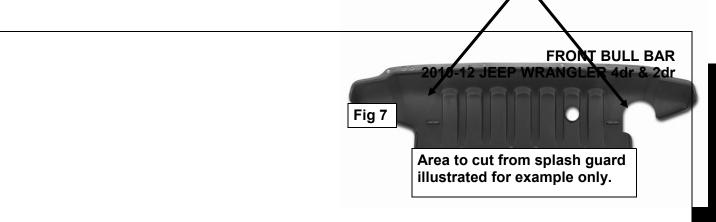

## FRONT BULL BAR 2010-12 JEEP WRANGLER 4dr & 2dr

- Bolt the forward end of the Support Brackets onto the outside of the tabs on the Bull Bar with the included (2) 10mm x 25mm Hex Bolts, (2) 10mm Lock Washers, (4) 10mm Flat Washers and (2) 10mm Hex Nuts. Snug but do not tighten hardware at this time.
- 8. Align the Bull Bar properly and only tighten the Bracket hardware securing the Brackets to the frame at this time. Temporarily remove the Bull Bar.
- 9. Position the splash guard back up to the vehicle and attach with the factory hardware. Estimate the amount of cutting required to clear the Brackets and Bull Bar. Mark the location of the Mounting Brackets onto the back of the splash guard, (Figures 6 & 7). NOTE: To maintain the integrity of the plastic Splash Guard, remove only material necessary to clear the Bull Bar and Brackets. Make small cuts and check the fit often before final installation. Reinstall the splash guard with factory hardware.
- **10.** Reinstall the Bull Bar and tighten all hardware.
- **11.** Do periodic inspections to the installation to make sure is secure and tight.