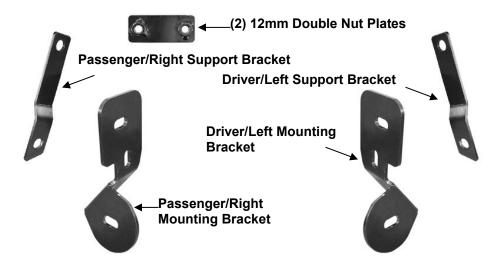

### FRONT BULL BAR 2010-12 JEEP WRANGLER 4dr & 2dr

| 3" Bull Bar                                | 2                                                                                                                                                                        | 12-1.75 x 40mm Hex bolts                                                                                                                                                                |
|--------------------------------------------|--------------------------------------------------------------------------------------------------------------------------------------------------------------------------|-----------------------------------------------------------------------------------------------------------------------------------------------------------------------------------------|
| Driver/Left Mounting Bracket               | 2                                                                                                                                                                        | 12-1.75 x 25mm Hex Bolts                                                                                                                                                                |
| Passenger/Right Mounting Bracket           | 4                                                                                                                                                                        | 12mm x 32mm OD x 3mm Flat Washers                                                                                                                                                       |
| Driver/Left Support Bracket                | 4                                                                                                                                                                        | 12mm Lock Washers                                                                                                                                                                       |
| Passenger/Right Support Bracket            | 2                                                                                                                                                                        | 10-1.5mm x 25mm Hex bolts                                                                                                                                                               |
| 12mm Double Nut plates                     | 4                                                                                                                                                                        | 10mm x 24mm x 2.2mm Flat Washers                                                                                                                                                        |
| 1/2" x 2" Hex Bolts                        | 2                                                                                                                                                                        | 10mm Lock Washers                                                                                                                                                                       |
| 1/2" Lock Washers                          | 2                                                                                                                                                                        | 10mm Hex Nuts                                                                                                                                                                           |
| 1/2" x 1-1/2" OD x 1/8" Large Flat Washers |                                                                                                                                                                          |                                                                                                                                                                                         |
|                                            | Passenger/Right Mounting Bracket<br>Driver/Left Support Bracket<br>Passenger/Right Support Bracket<br>12mm Double Nut plates<br>1/2" x 2" Hex Bolts<br>1/2" Lock Washers | Driver/Left Mounting Bracket2Passenger/Right Mounting Bracket4Driver/Left Support Bracket4Passenger/Right Support Bracket212mm Double Nut plates41/2" x 2" Hex Bolts21/2" Lock Washers2 |