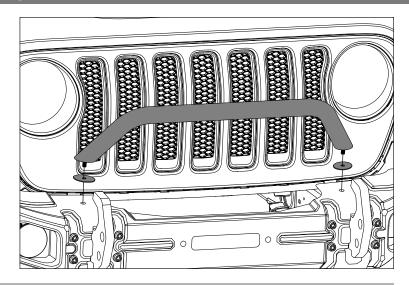

9. Position Tube Overrider and Rubber Spacer to align with Overrider Mounting Bracket and Bumper Shell. Using supplied M10 Nut and Washer, loosely attach Overrider.

- 10. Attach fairlead to Bumper Shell and finish completing Winch installation.
- 11. Tighten all nuts and bolts.