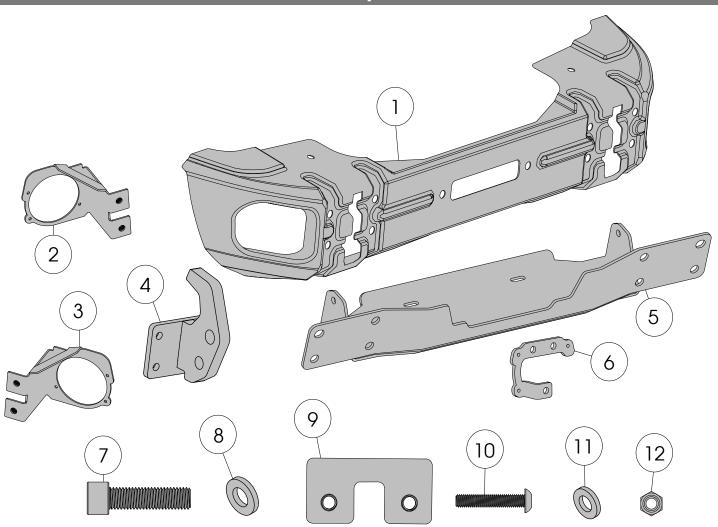

#### **Bumper Components**

| 1. Bumper Shell        | (1) | 7. M12 Socket Head Bolt |
|------------------------|-----|-------------------------|
| 2. Right Light Bracket | (1) | 8. M12 Washer           |
| 3. Left Light Bracket  | (1) | 9. Nut Plate            |
| 4 Tow Hook             | (2) | 10 M4 Rutton Head Bolt  |

5. Winch Tray

6. Fog Light Adaptor

| (2) | 10. M4 Button Head Bolt |
|-----|-------------------------|
| (1) | 11. M4 Washer           |

(2) (8) (8) (8) (8) (2) 12. M4 Nut