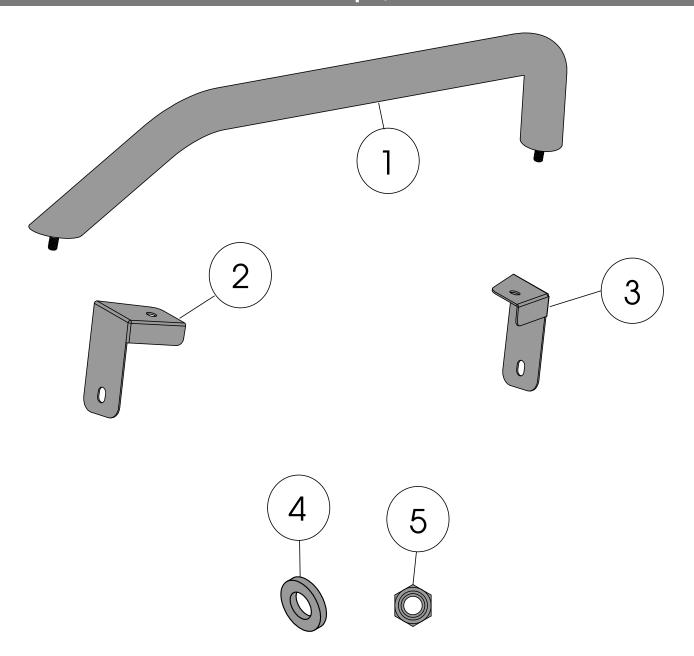

### **Tube Overrider Components**

- 1. Tube Overrider (1) 4. M10 Washer (2)
- 2. Right Overrider Mounting Bracket (1) 5. M10 Nut (2)
- 3. Left Overrider Mounting Bracket (1)

1. Disconnect OE Fog Lights from vehicle and remove factory Bumper, Lower Air Dam, plastic Cover Panel, and Tow Hooks. Remove OE Fog Light Housings from factory Bumper.