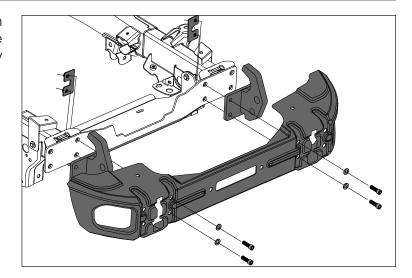

7. Position Bumper Shell and Tow Hooks into place on vehicle's frame rails. Using supplied M12 hardware and Nut Plates, loosely attach Bumper Shell and Tow Hooks using center four holes.

8. Loosely attach Light Bracket using supplied M12 hardware.