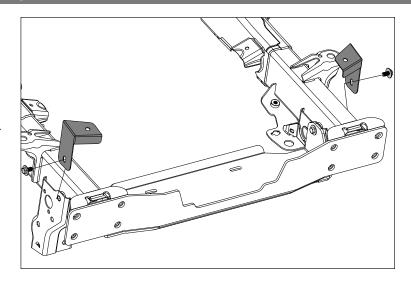

NOTICE Make sure to tighten all Winch mounting hardware at this time. It will be difficult to access them once bumper is fully installed.

**NOTICE** If not installing Tube Overrider, Skip to Step 7.

6. Reusing OE bolts (see Step 4), loosely attach Overrider Mounting Bracket.