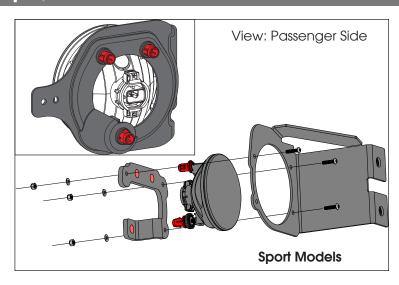

For Sport Models: Remove OE plastic mounting bracket from light by depressing tabs on light housing. Snap tabs into Fog Light Adaptor. Using supplied M4 hardware, attach Fog Light Adaptor to Light Bracket.