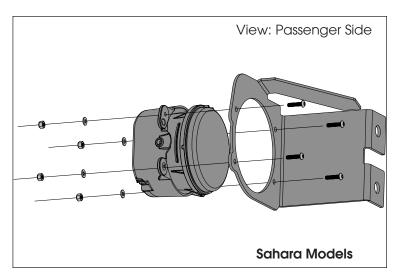

For Sahara Models: Using supplied M4 hardware, attach Fog Light to Light Bracket.

- 4. Remove OE Frame Horn Brackets. Reusing OE bolts from Frame Horn Brackets, loosely attach Winch Tray.
- 5. Following Winch Manufacturer's instructions, install winch.