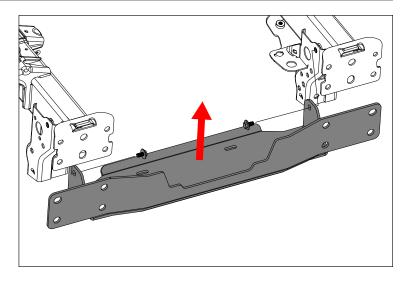

### **Tube Overrider Components**

- 1. Tube Overrider (1) 4. M10 Washer (2)
- 2. Right Overrider Mounting Bracket (1) 5. M10 Nut (2)
- 3. Left Overrider Mounting Bracket (1)

1. Disconnect OE Fog Lights from vehicle and remove factory Bumper, Lower Air Dam, plastic Cover Panel, and Tow Hooks. Remove OE Fog Light Housings from factory Bumper.