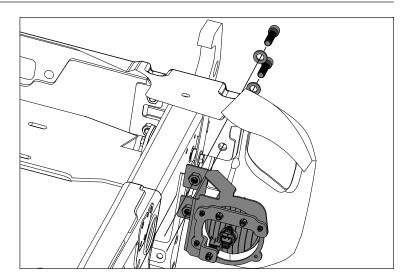

For Sport Models: Remove OE plastic mounting bracket from light by depressing tabs on light housing. Snap tabs into Fog Light Adaptor. Using supplied M4 hardware, attach Fog Light Adaptor to Light Bracket.

For Sahara Models: Using supplied M4 hardware, attach Fog Light to Light Bracket.

- 4. Remove OE Frame Horn Brackets. Reusing OE bolts from Frame Horn Brackets, loosely attach Winch Tray.
- 5. Following Winch Manufacturer's instructions, install winch.