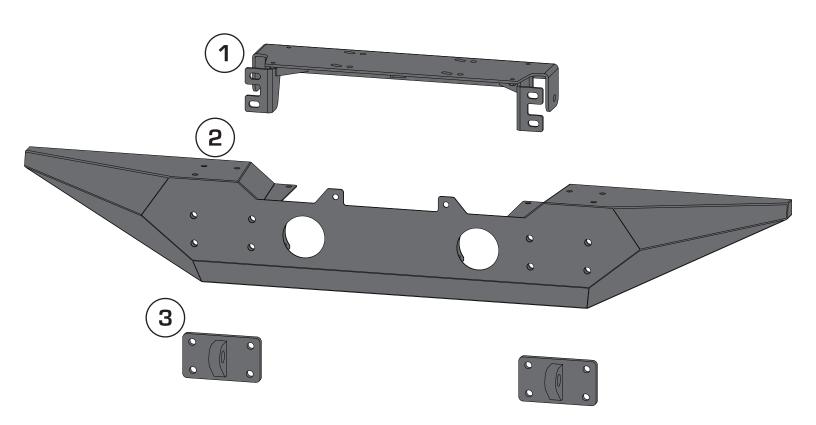

#### Components

- 1. Winch Plate
- 2. Spartan Front Bumper

(1) 3. D-Shackle Tab

(1)

Rugged Ridge are proud to offer a high quality product at the industries most competitive pricing!

(2)