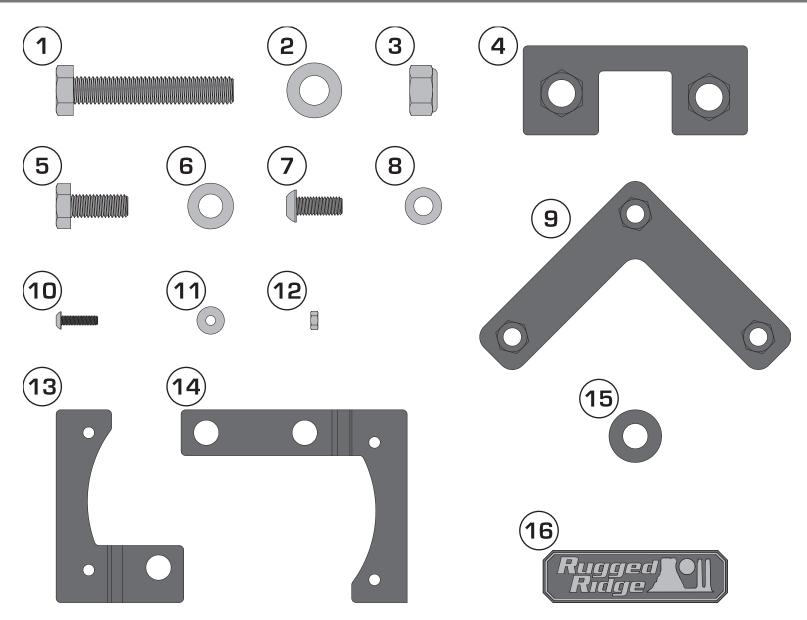

#### Components

| ١. | M12 Bolt      |
|----|---------------|
| 2. | M12 Washer    |
| 3. | M12 Lock Nut  |
| 4. | M12 Nut Plate |
| 5. | M10 Bolt      |
| 6. | M10 Washer    |
| _  | 1 40 D II     |

| 7. | M8   | Bolt   |
|----|------|--------|
| 8  | N/IR | Washer |

| 0  | N // O | 11/achar |
|----|--------|----------|
| ο. | IVIO   | Washer   |

| (8)  | 9. M8 Nut Plate                |
|------|--------------------------------|
| (12) | 10. M4 Bolt                    |
| (4)  | 11. M4 Washer                  |
| (2)  | 12. M4 Nut                     |
| (2)  | 13. Fog Light Adapter - Left   |
| (2)  | 14. Fog Light Adapter - Right  |
| (10) | 15. Fog Light Adapter - Washer |
| (10) | 16. Badge Logo                 |
|      |                                |

| (2) |   |
|-----|---|
| (2) | ) |
| (6) | ) |

(2) (8) (16)