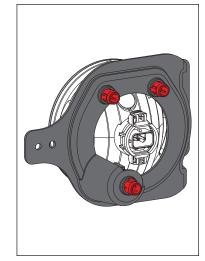

### Spartan Front Bumper - Standard Ends, JL Wrangler

1. Remove OE front bumper and inner frame horn support brackets.

2. Loosely install Winch Plate to inside of frame using supplied M10 hardware.

- 3. If installing Sport model fog lights, remove black plastic mounting bracket from light by depressing tabs on light housing. Replace mounting bracket with supplied Fog Light Adapter components as shown.
- 4. Install fog lights using supplied M4 hardware.