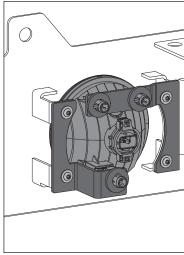

### Spartan Front Bumper - Standard Ends, JL Wrangler

1. Remove OE front bumper and inner frame horn support brackets.

2. Loosely install Winch Plate to inside of frame using supplied M10 hardware.

- 3. If installing Sport model fog lights, remove black plastic mounting bracket from light by depressing tabs on light housing. Replace mounting bracket with supplied Fog Light Adapter components as shown.
- 4. Install fog lights using supplied M4 hardware.