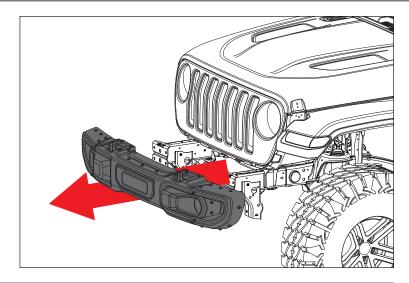

### Spartan Front Bumper - Standard Ends, JL Wrangler

1. Remove OE front bumper and inner frame horn support brackets.

2. Loosely install Winch Plate to inside of frame using supplied M10 hardware.

- 3. If installing Sport model fog lights, remove black plastic mounting bracket from light by depressing tabs on light housing. Replace mounting bracket with supplied Fog Light Adapter components as shown.
- 4. Install fog lights using supplied M4 hardware.