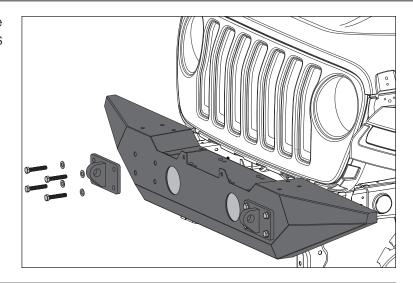

#### Components

- 1. Winch Plate
- 2. Spartan Front Bumper

(1) 3. D-Shackle Tab

(1)

Rugged Ridge are proud to offer a high quality product at the industries most competitive pricing!

(2)

### Spartan Front Bumper - Standard Ends, JL Wrangler

1. Remove OE front bumper and inner frame horn support brackets.

2. Loosely install Winch Plate to inside of frame using supplied M10 hardware.

- 3. If installing Sport model fog lights, remove black plastic mounting bracket from light by depressing tabs on light housing. Replace mounting bracket with supplied Fog Light Adapter components as shown.
- 4. Install fog lights using supplied M4 hardware.

### Spartan Front Bumper - Standard Ends, JL Wrangler

5. Loosely install Spartan Front Bumper and D-Shackle Tabs using supplied M12 hardware. M12 Nut Plates are designed to mount behind Winch Plate.

6. Fasten Spartan Front Bumper to Winch Plate using supplied M8 hardware. Tighten all fasteners and reconnect fog lights.