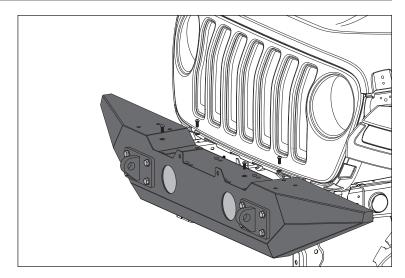

### Spartan Front Bumper - Standard Ends, JL Wrangler

5. Loosely install Spartan Front Bumper and D-Shackle Tabs using supplied M12 hardware. M12 Nut Plates are designed to mount behind Winch Plate.

6. Fasten Spartan Front Bumper to Winch Plate using supplied M8 hardware. Tighten all fasteners and reconnect fog lights.