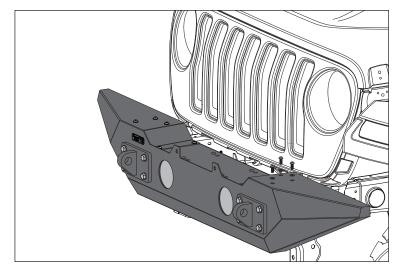

### Spartan Front Bumper - Standard Ends, JL Wrangler

5. Loosely install Spartan Front Bumper and D-Shackle Tabs using supplied M12 hardware. M12 Nut Plates are designed to mount behind Winch Plate.

6. Fasten Spartan Front Bumper to Winch Plate using supplied M8 hardware. Tighten all fasteners and reconnect fog lights.