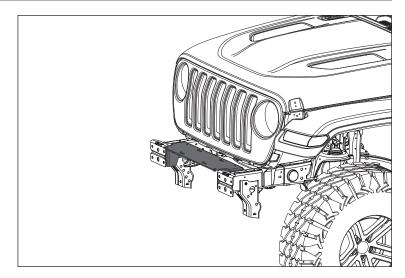

### Spartan Front Bumper - Standard Ends, JL Wrangler

5. Loosely install Spartan Front Bumper and D-Shackle Tabs using supplied M12 hardware. M12 Nut Plates are designed to mount behind Winch Plate.

6. Fasten Spartan Front Bumper to Winch Plate using supplied M8 hardware. Tighten all fasteners and reconnect fog lights.