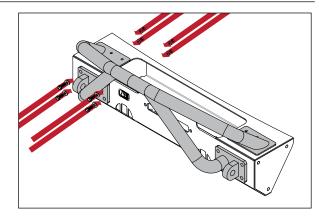

2. Place Double X Striker over center section and secure with 8 top bolts and washers (provided with center section). Do not tighten bolts.

4. Install front 8 bolts and washers (provided with center section). Do not tighten bolts.

5. Once all 16 bolts have been started, tighten the front 8 bolts, followed by the top 8 bolts. Installation is now complete.