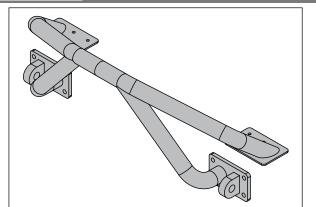

g load on D-Ring mounts. Use only to assist in vehicle self-recovery; never use D-Ring mounts as towing point. Inspect before use. Replace if damaged or distorted. Striker Bar is not to be used for towing or vehicle recovery.

1. If Double X Striker is being added to an existing installation; remove D-Rings and/or any top or front mounted accesoires from center section. Center section should be sitting on frame rails but not attached.

2. Place Double X Striker over center section and secure with 8 top bolts and washers (provided with center section). Do not tighten bolts.

4. Install front 8 bolts and washers (provided with center section). Do not tighten bolts.

5. Once all 16 bolts have been started, tighten the front 8 bolts, followed by the top 8 bolts. Installation is now complete.