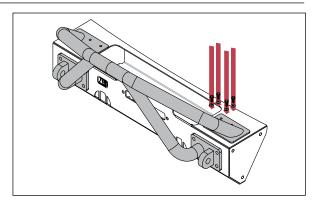

2. Place Double X Striker over center section and secure with 8 top bolts and washers (provided with center section). Do not tighten bolts.

4. Install front 8 bolts and washers (provided with center section). Do not tighten bolts.