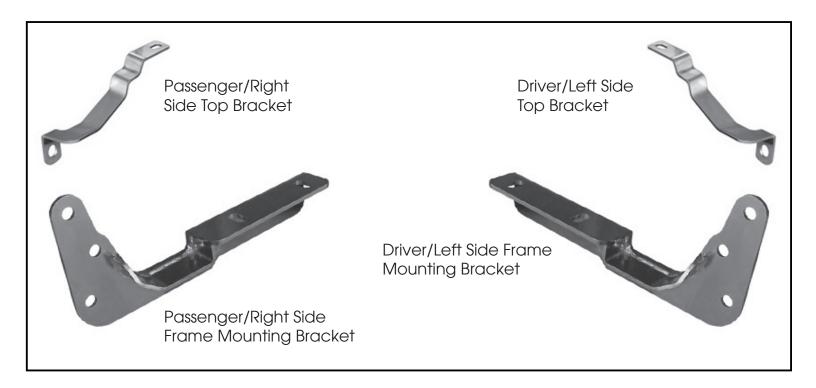

### Components

| (1)  | 10. 10-1.5mm x 30mm Button Head Bolts          | (2)                                                                                                                                                                                                                                                                                                                                                        |
|------|------------------------------------------------|------------------------------------------------------------------------------------------------------------------------------------------------------------------------------------------------------------------------------------------------------------------------------------------------------------------------------------------------------------|
| (1)  | 11. 10-1.5mm x 35mm Hex Bolts                  | (4)                                                                                                                                                                                                                                                                                                                                                        |
| (1)  | 12. 10mm x 27mm x 3mm Large Flat Washers       | (4)                                                                                                                                                                                                                                                                                                                                                        |
| (1)  | 13.10mm x 20mm x 2.5mm Small Flat Washers      | (4)                                                                                                                                                                                                                                                                                                                                                        |
| (1)  | 14. 10mm Lock Washers                          | (4)                                                                                                                                                                                                                                                                                                                                                        |
| (6)  | 15. 10mm Lock Nuts                             | (2)                                                                                                                                                                                                                                                                                                                                                        |
| (12) | 16.6mm x 18mm x 1.6mm Flat Washers             | (4)                                                                                                                                                                                                                                                                                                                                                        |
| (6)  | 17. 50mm x 400mm Adhesive Foam Tape            | (1)                                                                                                                                                                                                                                                                                                                                                        |
| (6)  |                                                |                                                                                                                                                                                                                                                                                                                                                            |
|      | (1)<br>(1)<br>(1)<br>(1)<br>(6)<br>(12)<br>(6) | <ol> <li>10. 10-1.5mm x 30mm Button Head Bolts</li> <li>11. 10-1.5mm x 35mm Hex Bolts</li> <li>12. 10mm x 27mm x 3mm Large Flat Washers</li> <li>13.10mm x 20mm x 2.5mm Small Flat Washers</li> <li>14. 10mm Lock Washers</li> <li>15. 10mm Lock Nuts</li> <li>16. 6mm x 18mm x 1.6mm Flat Washers</li> <li>17. 50mm x 400mm Adhesive Foam Tape</li> </ol> |

5. Locate the threaded holes in bottom of frame channel. Holding Driver Side Frame Mounting Bracket with mounting tab flat insert through opening and rotate up into position in line with factory threaded holes. Bolt Bracket to frame channel with (2) 10mm x 30mm Hex Bolts, (2) 10mm Large Flat Washers, and (2) 10mm Lock Washers. Do not fully tighten at this time. Repeat for passenger side.