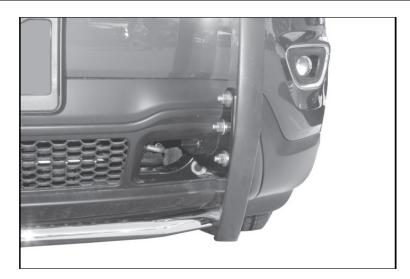

6. With assistance, hold Grille Guard up to outside of Mounting Brackets. Attach Grille Guard to Mounting Brackets with 12mm x 35mm Hex Bolts, 12mm Flat Washers, 12mm Lock Washers, and 12mm Hex Nuts. (Figure 13).

NOTICE Do not allow Grille Guard to come in contact with vehicle. Temporarily tighten to hold Grille Guard in position.

7. With hood open, locate and remove factory 6mm hex bolt on driver side securing plastic cover to radiator support. Use 6mm Flat Washers as spacers to fit into recess in plastic cover.