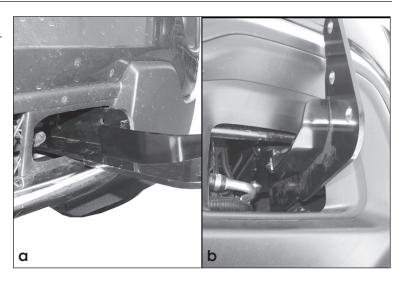

5. Locate the threaded holes in bottom of frame channel. Holding Driver Side Frame Mounting Bracket with mounting tab flat insert through opening and rotate up into position in line with factory threaded holes. Bolt Bracket to frame channel with (2) 10mm x 30mm Hex Bolts, (2) 10mm Large Flat Washers, and (2) 10mm Lock Washers. Do not fully tighten at this time. Repeat for passenger side.