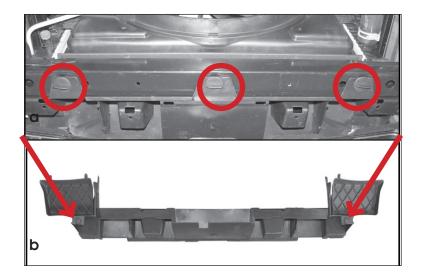

4. Remove clips fastening air deflector to bottom of crossmember (a). Pull bumper cover forward for access and pull air deflector from behind bumper cover. Release clips and remove block-off cover at each end of air deflector (b). Reinstall air deflector, without block-offs, and bumper cover using factory hardware.