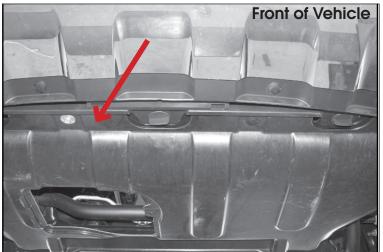

4. Remove clips fastening air deflector to bottom of crossmember (a). Pull bumper cover forward for access and pull air deflector from behind bumper cover. Release clips and remove block-off cover at each end of air deflector (b). Reinstall air deflector, without block-offs, and bumper cover using factory hardware.

**2014 Models**: The block offs covering openings in bumper are clipped onto back of bumper cover only. Remove hardware at bottom of inner fender panel (a). Release clips behind bumper and remove block off from each opening in bumper cover (b).