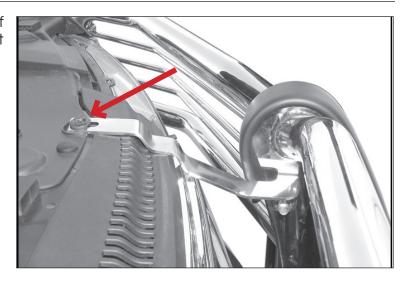

- 9. Line up mounting hole in Driver Side Top Bracket with hole in Grille Guard upright. Bolt Bracket to Grille Guard with 10mm x 30mm Button Head Bolt, 10mm x 20mm Small Flat Washers, and 10mm Nylon Lock Nut, (Figures 16 & 17). Do not tighten.
- 10. Repeat Steps 8 & 9 for Passenger Side Top Bracket installation.