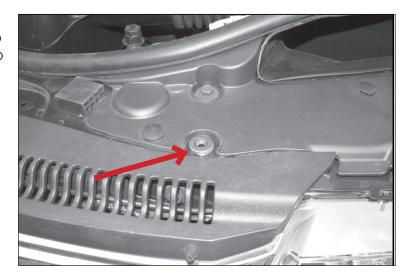

NOTICE Do not allow Grille Guard to come in contact with vehicle. Temporarily tighten to hold Grille Guard in position.

7. With hood open, locate and remove factory 6mm hex bolt on driver side securing plastic cover to radiator support. Use 6mm Flat Washers as spacers to fit into recess in plastic cover.

8. Apply a layer of Adhesive Foam Tape to bottom of Driver Side Top Bracket. Place Driver Side Top Bracket on top of washers and bolt to radiator support using factory hex bolt.

**NOTICE** For proper fit, Driver Side Top Brackets must fit as close to plastic cover and top of grille as possible for hood closure.