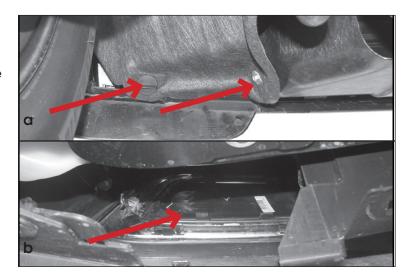

4. Remove clips fastening air deflector to bottom of crossmember (a). Pull bumper cover forward for access and pull air deflector from behind bumper cover. Release clips and remove block-off cover at each end of air deflector (b). Reinstall air deflector, without block-offs, and bumper cover using factory hardware.

**2014 Models**: The block offs covering openings in bumper are clipped onto back of bumper cover only. Remove hardware at bottom of inner fender panel (a). Release clips behind bumper and remove block off from each opening in bumper cover (b).