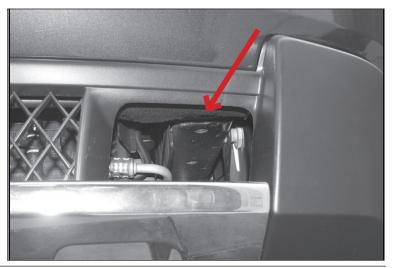

NOTICE Do not allow Grille Guard to come in contact with vehicle. Temporarily tighten to hold Grille Guard in position.

7. With hood open, locate and remove factory 6mm hex bolt on driver side securing plastic cover to radiator support. Use 6mm Flat Washers as spacers to fit into recess in plastic cover.

8. Apply a layer of Adhesive Foam Tape to bottom of Driver Side Top Bracket. Place Driver Side Top Bracket on top of washers and bolt to radiator support using factory hex bolt.

**NOTICE** For proper fit, Driver Side Top Brackets must fit as close to plastic cover and top of grille as possible for hood closure.