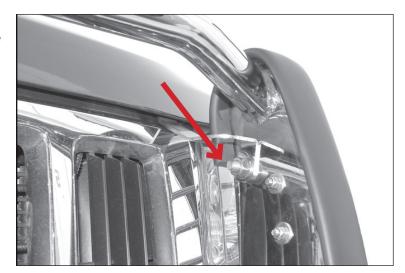

- 9. Line up mounting hole in Driver Side Top Bracket with hole in Grille Guard upright. Bolt Bracket to Grille Guard with 10mm x 30mm Button Head Bolt, 10mm x 20mm Small Flat Washers, and 10mm Nylon Lock Nut, (Figures 16 & 17). Do not tighten.
- 10. Repeat Steps 8 & 9 for Passenger Side Top Bracket installation.