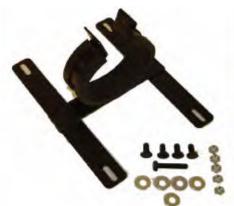

## **Parts List:**

- (1) License Plate Holder
- (4) 1/4" -20 x 1/2" Hex Head Bolts
- (1) 1/4" -20 x 1 1/2" Hex Head Bolt
- (5) 1/4" Nuts
- (5) 1/4" Flat Washers