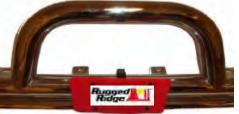

## **Installation Instructions**

Step (1) Locate (4) 1/4" x 1/2" bolts, (4) 1/4" flat washers, and (4) 1/4" nuts.

Attach license plate to license plate holder by using the hardware listed

Step (2) Press license plate holder over the the front tube bumper as shown. Center license plate holder and secure it in place with (1) 1/4" x 1 1/2", (1) 1/4" flat washer, and (1) 1/4" nut.