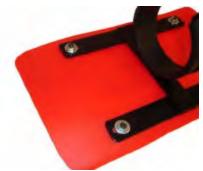

## **Installation Instructions**

Step (1) Locate (4) 1/4" x 1/2" bolts, (4) 1/4" flat washers, and (4) 1/4" nuts.

Attach license plate to license plate holder by using the hardware listed

Step (2) Press license plate holder over the the front tube bumper as shown. Center license plate holder and secure it in place with (1) 1/4" x 1 1/2", (1) 1/4" flat washer, and (1) 1/4" nut.