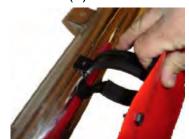

## **Installation Instructions**

Step (1) Locate (4) 1/4" x 1/2" bolts, (4) 1/4" flat washers, and (4) 1/4" nuts.

Attach license plate to license plate holder by using the hardware listed

Step (2) Press license plate holder over the the front tube bumper as shown. Center license plate holder and secure it in place with (1) 1/4" x 1 1/2", (1) 1/4" flat washer, and (1) 1/4" nut.