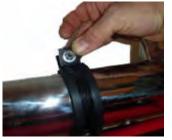

## **Installation Instructions**

Step (1) Locate (4) 1/4" x 1/2" bolts, (4) 1/4" flat washers, and (4) 1/4" nuts.

Attach license plate to license plate holder by using the hardware listed

Step (2) Press license plate holder over the the front tube bumper as shown. Center license plate holder and secure it in place with (1) 1/4" x 1 1/2", (1) 1/4" flat washer, and (1) 1/4" nut.