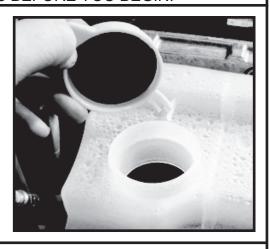

## PLEASE READ AND UNDERSTAND ALL INSTRUCTIONS BEFORE YOU BEGIN.

Notice: Aluminum holds more heat than plastic. Use caution when removing.

Step 1. Remove the factory washer fluid cap from the reservoir. Clean area around cap.