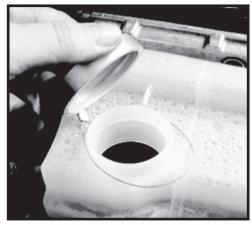

Step 2. Install the retainer wire around the neck of the tank first. Install the new billet cap onto the reservoir.

Care and Maintenance: Use soap and water to clean the aluminum surface. Regular cleaning with help maintain the appearance. Do not use harsh chemicals.