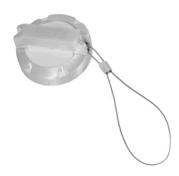

## JK Billet Aluminum Washer Fluid Cap 07-11

Contents: Washer Fluid Cap (1)

Step 2. Install the retainer wire around the neck of the tank first. Install the new billet cap onto the reservoir.

Care and Maintenance: Use soap and water to clean the aluminum surface. Regular cleaning with help maintain the appearance. Do not use harsh chemicals.