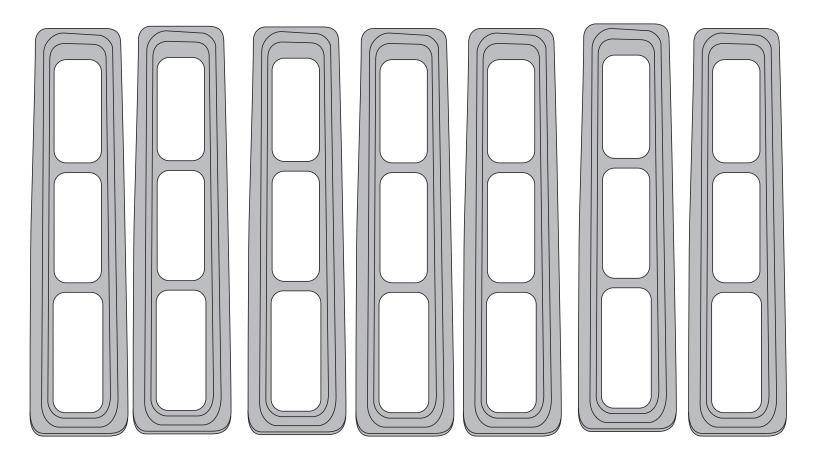

## Components

(7) Grille Inserts:

11306.01: Chrome, YJ 11306.04: Black, YJ

11401.01: Chrome with Billet, YJ

11306.02: Chrome, TJ 11306.03: Black, TJ

11401.02: Chrome with Billet, TJ 11401.03: Black with Billet, TJ