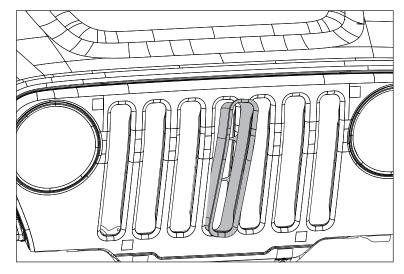

## Grille Inserts for YJ/TJ

1. Ensure inserts are lined up with grille openings by matching angles of upper and lower portions of grille.

2. Insert lower portion of insert into grille opening.

3. Press lower retainers into grille shell and press top of insert until clipped into place.

**NOTICE** If insert does not clip into grille, squeeze top portion of insert while pressing until clipping occurs.