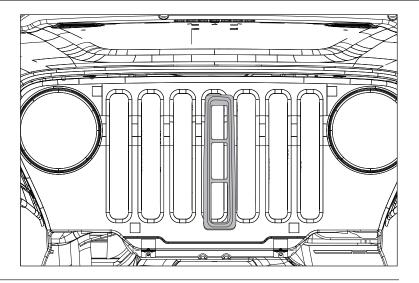

## Grille Inserts for YJ/TJ

1. Ensure inserts are lined up with grille openings by matching angles of upper and lower portions of grille.

2. Insert lower portion of insert into grille opening.

3. Press lower retainers into grille shell and press top of insert until clipped into place.

**NOTICE** If insert does not clip into grille, squeeze top portion of insert while pressing until clipping occurs.