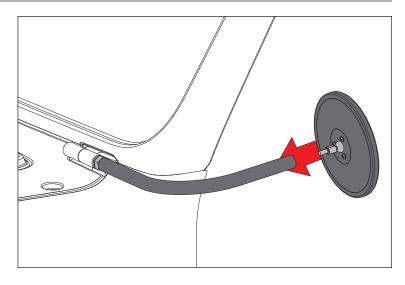

2. Loosely install M12 Jam Nut and Mirror Arm on Mounting Stud.

- 3. Install Round Mirror on Mirror Arm and rotate arm to desired position. While holding Mirror Arm in place, tighten M12 Jam Nut until it is tight against Mirror Arm.
- 4. If necessary, loosen Phillips head screws on back of Round Mirror to adjust. Tighten screws when mirror is in correct position.