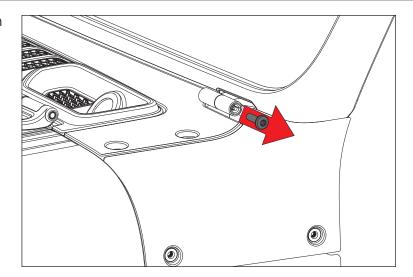

## Round Trail Mirror, JL Wrangler

1. Remove nut on windshield hinge and replace with Mounting Stud.

TORQUE TO 7.5 LB • FT (90 LB • IN)

Do not use Mirror Arm to position Mirror. May cause vehicle damage!