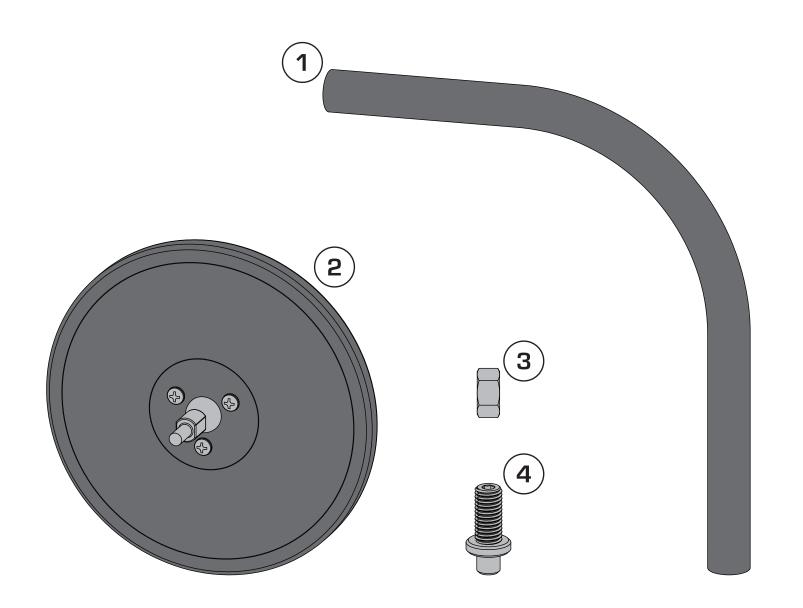

## Components

| 1 | Roui    | nd  | NΛi  | rror |
|---|---------|-----|------|------|
|   | <br>KUU | HQ. | IVII | пог  |

2. Mirror Arm

(11025.23 - 1) 3. M12 Jam Nut

(11025.23 - 1)

(11025.25 - 2)

(11025.23 - 1) 4. Mounting Stud

(11025.25 - 2)(11025.23 - 1)

(11025.25 - 2)

(11025.25 - 2)