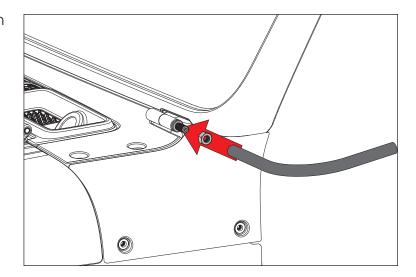

## Round Trail Mirror, JL Wrangler

1. Remove nut on windshield hinge and replace with Mounting Stud.

TORQUE TO 7.5 LB • FT (90 LB • IN)

Do not use Mirror Arm to position Mirror. May cause vehicle damage!

2. Loosely install M12 Jam Nut and Mirror Arm on Mounting Stud.

- 3. Install Round Mirror on Mirror Arm and rotate arm to desired position. While holding Mirror Arm in place, tighten M12 Jam Nut until it is tight against Mirror Arm.
- 4. If necessary, loosen Phillips head screws on back of Round Mirror to adjust. Tighten screws when mirror is in correct position.