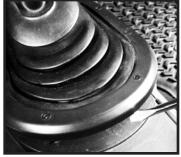

Step 2. Remove the existing bezel with a flat tool (e.g. Screwdriver). Pry up the rear side of the bezel releasing the two attached clips.

Step 3. With a screwdriver, seperate the lower ring from the boot joint.