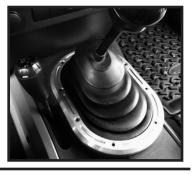

Step 5. Re-install new assembly by sliding in the lower ring into your console then push down the assembly until it snaps firmly into place. Re-install shift knob.