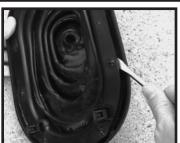

Step 2. Remove the existing bezel with a flat tool (e.g. Screwdriver). Pry up the rear side of the bezel releasing the two attached clips.

Step 3. With a screwdriver, seperate the lower ring from the boot joint.

Step 4. Re-assemble parts using your Rugged Ridge bezel, joint boot and lower ring. Fasten parts together using the 8mm bolts and nuts provided.

Brushed 11421.12 Black 11422.12

JK Billet Aluminum Console Shift Bezel Manual 07-10