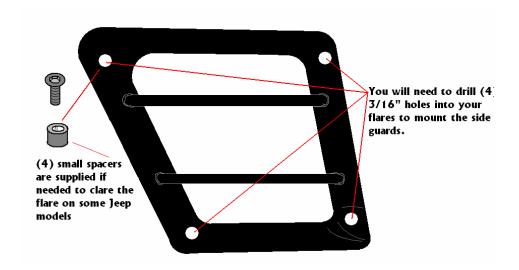

## (4) PC Light Guard Kit for TJ (Black) P/N: 5670

Step (1) Remove the front turn signal mounting screws.

Place front guard over lamp and attach with longer supplied screws. Repeat for other side.

Step (2) To mount the side marker lamps place one guard over the lamp and mark the mounting hole location with a scribe or pen. Use a 3/16" drill bit and drill drill holes in the flare at the scribed spots. Use the supplied allen head bolts and nuts to secure the guard to the flare.

Note: Some Jeep models will require the use of the black spacers to clear bulges in the flare in relation to the side marker lamps. Not all of the spacers may be needed.

RUGGED RIDGE GRILLS GUARD GRILL GUARDS