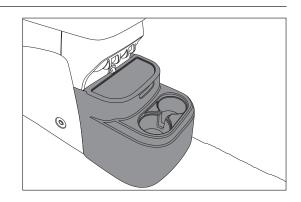

## Contents:

Rear Seat Organizer

**NOTICE** Illustrations and product will vary from 2 door to 4 door JK's.

1. Place/push rear seat organizer onto the rear seat cup holder. Make sure factory rubber sleeve is installed in cup holder.

3. Rear seat organizer is now secured and ready for use.