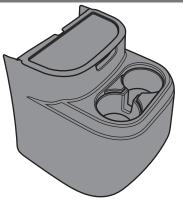

## Contents:

Rear Seat Organizer

**NOTICE** Illustrations and product will vary from 2 door to 4 door JK's.

1. Place/push rear seat organizer onto the rear seat cup holder. Make sure factory rubber sleeve is installed in cup holder.

3. Rear seat organizer is now secured and ready for use.