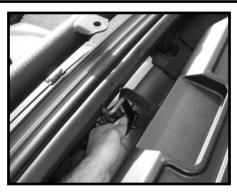

3. Insert the Short hook and loop fastener Strap through the slot in the rear of the Storage Console and attach to the footman loop of the windshield.