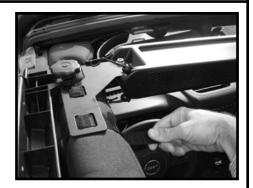

2. Place the Storage Console inside the vehicle such that the mounting brackets rest on the roll bar. The Storage Console should sit just above the visors. Insert Long hook and loop fastener Straps through the slots in each Mounting Bracket and strap them tightly around the roll bar on both sides of the vehicle.