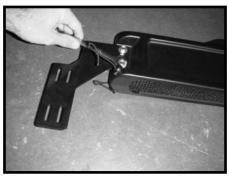

1. Locate the mounting holes at the ends of the Storage Console. Position Mounting Bracket above the mounting holes with the slots facing forward. Attach the Mounting Bracket to the Storage Console using the supplied M8 hardware.