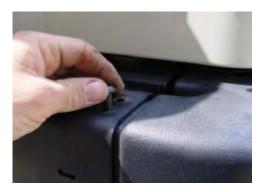

## Installation:

**Step (1)** Remove factory rear bumper and brackets. For the 97-2006 Wrangler the plastic side guards will need to be removed.

For some 97-2006 Wranglers the rear body mount and bolt may need to be removed to gain access to the top inside rear bumper bolt.