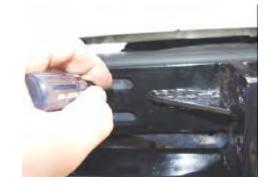

Step (2) Place the hitch mounting brackets as shown in images below. For 1987-95 Wranglers the holes in the frame will line up. On 1997-2006 Wranglers the outer holes will be located to the outer mounting holes and the inner holes will need to be drilled. For 97 and newer Wranglers temporarily mount the hitch into place. With a scribe or small screwdriver mark the inner holes through the mounting face onto the rear cross member. A second person to help locate the hitch is advised.

Drill holes into rear cross member. WARNING ... BE VERY CAREFUL WHEN DRILLING
MOUNTING HOLES. THE FUEL TANK IS LOCATED JUST BEHIND THE CROSS MEMBER.
Great care will be needed to avoid puncturing the fuel tank.
Use a small 3/16" drill bit for a starter hole. After the small holes have been drilled, enlarge them with a 1/2" drill bit. BE VERY CAREFUL TO AVOID HITTING THE FUEL TANK WHEN DRILLING.