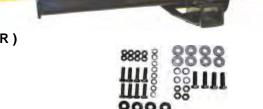

Installation Instructions Rear 2" receiver hitch 1987-2006 Wranglers

Parts List: (1) Rear Hitch

(8) 10mm Nuts

(4) 12mm Bolts

(4) 12 mm Lock Washers

(2) Rear mounting Brackets ( L & R )

(16) 10mm Flat Washers

(8) 12mm Flat Washers

(8) 10mm Bolts

(8) 10mm Lock Washers