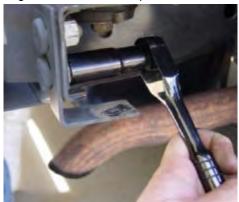

Drill holes into rear cross member. WARNING ... BE VERY CAREFUL WHEN DRILLING
MOUNTING HOLES. THE FUEL TANK IS LOCATED JUST BEHIND THE CROSS MEMBER.
Great care will be needed to avoid puncturing the fuel tank.
Use a small 3/16" drill bit for a starter hole. After the small holes have been drilled, enlarge them with a 1/2" drill bit. BE VERY CAREFUL TO AVOID HITTING THE FUEL TANK WHEN DRILLING.