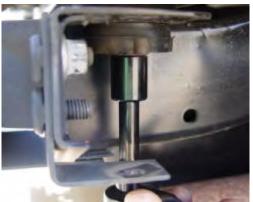

## Installation:

**Step (1)** Remove factory rear bumper and brackets. For the 97-2006 Wrangler the plastic side guards will need to be removed.

For some 97-2006 Wranglers the rear body mount and bolt may need to be removed to gain access to the top inside rear bumper bolt.

Step (2) Place the hitch mounting brackets as shown in images below. For 1987-95 Wranglers the holes in the frame will line up. On 1997-2006 Wranglers the outer holes will be located to the outer mounting holes and the inner holes will need to be drilled. For 97 and newer Wranglers temporarily mount the hitch into place. With a scribe or small screwdriver mark the inner holes through the mounting face onto the rear cross member. A second person to help locate the hitch is advised.