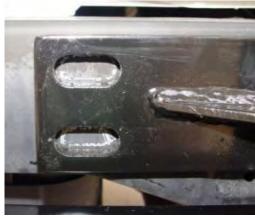

Drill holes into rear cross member. WARNING ... BE VERY CAREFUL WHEN DRILLING
MOUNTING HOLES. THE FUEL TANK IS LOCATED JUST BEHIND THE CROSS MEMBER.
Great care will be needed to avoid puncturing the fuel tank.
Use a small 3/16" drill bit for a starter hole. After the small holes have been drilled, enlarge them with a 1/2" drill bit. BE VERY CAREFUL TO AVOID HITTING THE FUEL TANK WHEN DRILLING.

## Step (3) continued.

Attach the hitch with the (4) 10mm bolts, flat washer, lock washer and nuts supplied for each side. Tighten to 45lbs (Total of 8). **NOTE: ON 97-2006 Wranglers there might be a tight fit between the rear cross member and the fuel tank. A second person will help with installation.** 