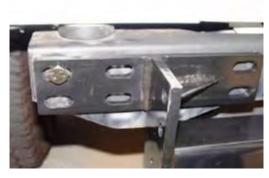

Step (2) Place the hitch mounting brackets as shown in images below. For 1987-95 Wranglers the holes in the frame will line up. On 1997-2006 Wranglers the outer holes will be located to the outer mounting holes and the inner holes will need to be drilled. For 97 and newer Wranglers temporarily mount the hitch into place. With a scribe or small screwdriver mark the inner holes through the mounting face onto the rear cross member. A second person to help locate the hitch is advised.

## Step (3) continued.

Attach the hitch with the (4) 10mm bolts, flat washer, lock washer and nuts supplied for each side. Tighten to 45lbs (Total of 8). **NOTE: ON 97-2006 Wranglers there might be a tight fit between the rear cross member and the fuel tank. A second person will help with installation.** 