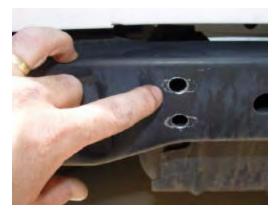

Drill holes into rear cross member. WARNING ... BE VERY CAREFUL WHEN DRILLING
MOUNTING HOLES. THE FUEL TANK IS LOCATED JUST BEHIND THE CROSS MEMBER.
Great care will be needed to avoid puncturing the fuel tank.
Use a small 3/16" drill bit for a starter hole. After the small holes have been drilled, enlarge them with a 1/2" drill bit. BE VERY CAREFUL TO AVOID HITTING THE FUEL TANK WHEN DRILLING.

## Step (3) continued.

Attach the hitch with the (4) 10mm bolts, flat washer, lock washer and nuts supplied for each side. Tighten to 45lbs (Total of 8). **NOTE: ON 97-2006 Wranglers there might be a tight fit between the rear cross member and the fuel tank. A second person will help with installation.** 