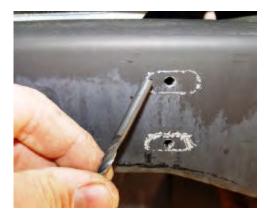

Step (2) Place the hitch mounting brackets as shown in images below. For 1987-95 Wranglers the holes in the frame will line up. On 1997-2006 Wranglers the outer holes will be located to the outer mounting holes and the inner holes will need to be drilled. For 97 and newer Wranglers temporarily mount the hitch into place. With a scribe or small screwdriver mark the inner holes through the mounting face onto the rear cross member. A second person to help locate the hitch is advised.

Drill holes into rear cross member. WARNING ... BE VERY CAREFUL WHEN DRILLING
MOUNTING HOLES. THE FUEL TANK IS LOCATED JUST BEHIND THE CROSS MEMBER.
Great care will be needed to avoid puncturing the fuel tank.
Use a small 3/16" drill bit for a starter hole. After the small holes have been drilled, enlarge them with a 1/2" drill bit. BE VERY CAREFUL TO AVOID HITTING THE FUEL TANK WHEN DRILLING.