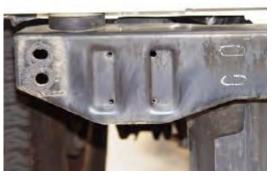

Step (2) Place the hitch mounting brackets as shown in images below. For 1987-95 Wranglers the holes in the frame will line up. On 1997-2006 Wranglers the outer holes will be located to the outer mounting holes and the inner holes will need to be drilled. For 97 and newer Wranglers temporarily mount the hitch into place. With a scribe or small screwdriver mark the inner holes through the mounting face onto the rear cross member. A second person to help locate the hitch is advised.