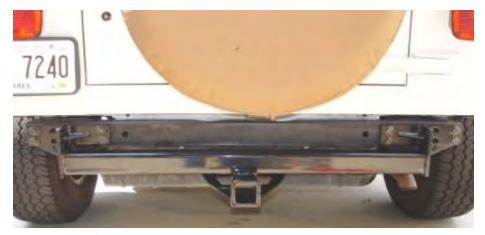

Installation Instructions Rear 2" receiver hitch 1987-2006 Wranglers

Parts List: (1) Rear Hitch

(8) 10mm Nuts

(4) 12mm Bolts

(4) 12 mm Lock Washers

(2) Rear mounting Brackets ( L & R )

(16) 10mm Flat Washers