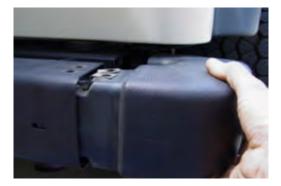

## Installation:

**Step (1)** Remove factory rear bumper and brackets. For the 97-2006 Wrangler the plastic side guards will need to be removed.

For some 97-2006 Wranglers the rear body mount and bolt may need to be removed to gain access to the top inside rear bumper bolt.