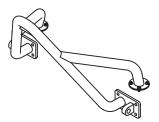

11540.42 - Optional Bumper Ends

11540.13 - Optional Stinger

11540.17 - Optional Stainless D-Rings

11540.14 - Optional Hoop - Black 11540.16 - Optional Hoop - Stainless