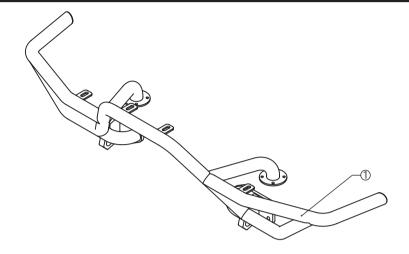

## Jeep® CJ, YJ, TJ Modular HD Front Bumper RRC Hoop

## Contents:

1. RRC Hoop (1)

1. If installing as part of a new installation, place center section of bumper onto frame rails, but do not yet attach. If RRC Hoop is being added to an existing installation, remove existing Hoop and D-Rings from Center Section. Center Section should be sitting on the frame rails, but not attached (Figure 1a). Place RRC Hoop over Center Section (Figure 1b) and align 8 holes on top and 8 holes on front (Figure 1c).