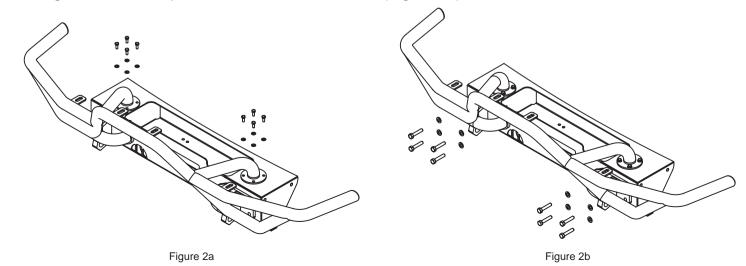

2. Install 8 top bolts (provided with the Center Section) through the RRC Hoop and into the Center Section (Figure 2a). Do not tighten bolts yet. Install 8 front bolts (provided with Center Section) through the RRC Hoop and into the Center Section (Figure 2b).