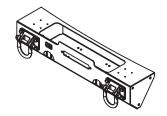

## Contents:

1. RRC Hoop (1)

1. If installing as part of a new installation, place center section of bumper onto frame rails, but do not yet attach. If RRC Hoop is being added to an existing installation, remove existing Hoop and D-Rings from Center Section. Center Section should be sitting on the frame rails, but not attached (Figure 1a). Place RRC Hoop over Center Section (Figure 1b) and align 8 holes on top and 8 holes on front (Figure 1c).