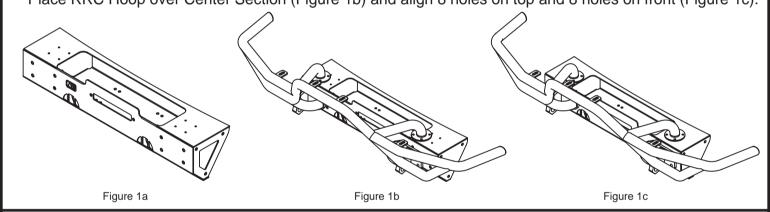

## Contents:

1. RRC Hoop (1)

1. If installing as part of a new installation, place center section of bumper onto frame rails, but do not yet attach. If RRC Hoop is being added to an existing installation, remove existing Hoop and D-Rings from Center Section. Center Section should be sitting on the frame rails, but not attached (Figure 1a). Place RRC Hoop over Center Section (Figure 1b) and align 8 holes on top and 8 holes on front (Figure 1c).