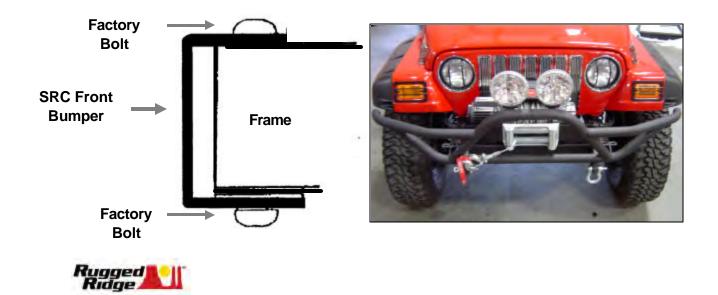

## **INSTALLATION INSTRUCTIONS**

- 1. Remove factory front bumper and save the existing factory hardware.
- 2. Install Rock Crusher Front Bumper onto vehicle using the factory hardware removed in step one.