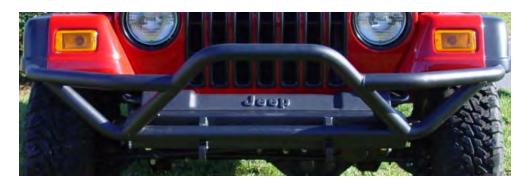

Front Rock Crawler Tube Bumper NO DRILLING REQUIRED

P/N: 11502.11 and 11502.12

This front Rock Crawler grill guard is a genuine Rugged Ridge precision built bumper that mounts to the frame for the off road look and added protection. It has been designed and engineered to give long lasting service to your vehicle. Thank you for choosing a **Rugged Ridge** product.