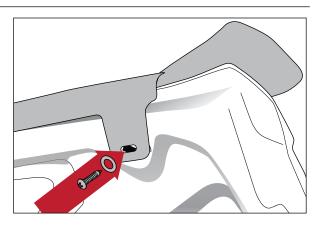

2. Remove red protective backing from double sided tape. Install bug deflector. Secure with two washers and two screws into previously plugged holes. Press firmly on taped areas and hold for 60 seconds.

NOTE: Do not use power tools to install this product. Do not overtighten.