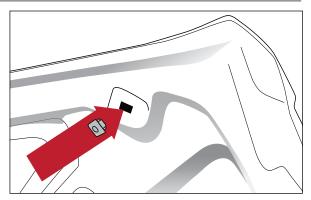

## Contents:

- Bug Deflector (1)
- Screw Plugs (2)
- Phillips Head Screws (2)
- Washers (2)

1. Clean and open hood. Test fit bug deflector centrally on hood. Note (2) holes in hood cooresponding with two slots in bug deflector. Remove bug deflector. Insert plastic screw plugs into holes previously noted.

2. Remove red protective backing from double sided tape. Install bug deflector. Secure with two washers and two screws into previously plugged holes. Press firmly on taped areas and hold for 60 seconds.