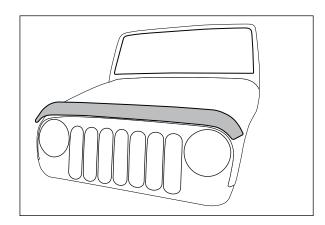

## **Bug Deflector**

## Contents:

- Bug Deflector (1)
- Screw Plugs (2)
- Phillips Head Screws (2)
- Washers (2)

1. Clean and open hood. Test fit bug deflector centrally on hood. Note (2) holes in hood cooresponding with two slots in bug deflector. Remove bug deflector. Insert plastic screw plugs into holes previously noted.