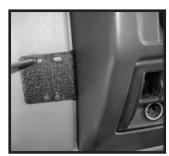

- Step 6: Mount CB to bracket and follow CB installation instructions for proper wiring an operation.
- Step 7: If CB mount makes contact with dash after CB has been mounted use supplied foam pad. Pad should be attached between bracket and dash as shown.