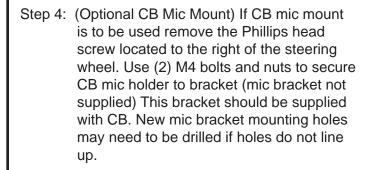

## 13551.09 Dash Mount CB KIT



## Installation Instructions: 1997-2006 TJ/LJ Dash Mount CB Kit

Contents:

CB Mounting Bracket Mic Mounting bracket

Foam Pad M4 Hex Bolt (long) M4 Flat Washers

M4 Nuts

M4 Hex Bolts (short)
1 3/4" Phillips Head Screw (Long)
1"Phillips Head Screw (Short)



- Step 1: Before mounting CB dash bracket install CB mounting base (not supplied). This bracket should be supplied with CB.
- Step 2: Locate the two side screws securing TJ dash side panel. Remove screws and discard.
- Step 3: Place CB mounting plate to dash. Line up two mounting holes and secure using (2) 1" Phillips head screws.





- Step 6: Mount CB to bracket and follow CB installation instructions for proper wiring an operation.
- Step 7: If CB mount makes contact with dash after CB has been mounted use supplied foam pad. Pad should be attached between bracket and dash as shown.







Step 2



Step 3



Step 4 & 5



Step 6