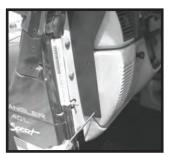

- Step 6: Mount CB to bracket and follow CB installation instructions for proper wiring an operation.
- Step 7: If CB mount makes contact with dash after CB has been mounted use supplied foam pad. Pad should be attached between bracket and dash as shown.