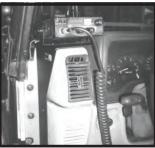

- Step 6: Mount CB to bracket and follow CB installation instructions for proper wiring an operation.
- Step 7: If CB mount makes contact with dash after CB has been mounted use supplied foam pad. Pad should be attached between bracket and dash as shown.