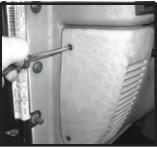

- Step 1: Before mounting CB dash bracket install CB mounting base (not supplied). This bracket should be supplied with CB.
- Step 2: Locate the two side screws securing TJ dash side panel. Remove screws and discard.
- Step 3: Place CB mounting plate to dash. Line up two mounting holes and secure using (2) 1" Phillips head screws.