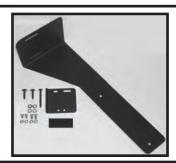

## 13551.09 Dash Mount CB KIT

## Installation Instructions: 1997-2006 TJ/LJ Dash Mount CB Kit

Contents:

CB Mounting Bracket Mic Mounting bracket

Foam Pad M4 Hex Bolt (long) M4 Flat Washers

M4 Nuts

M4 Hex Bolts (short)
1 3/4" Phillips Head Screw (Long)
1"Phillips Head Screw (Short)