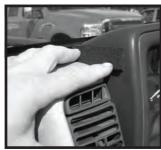

- Step 1: Before mounting CB dash bracket install CB mounting base (not supplied). This bracket should be supplied with CB.
- Step 2: Locate the two side screws securing TJ dash side panel. Remove screws and discard.
- Step 3: Place CB mounting plate to dash. Line up two mounting holes and secure using (2) 1" Phillips head screws.