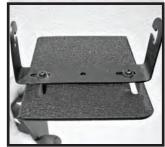

nt CB Kit

Contents:

CB Mounting Bracket Mic Mounting bracket

Foam Pad M4 Hex Bolt (long) M4 Flat Washers

M4 Nuts

M4 Hex Bolts (short)
1 3/4" Phillips Head Screw (Long)
1"Phillips Head Screw (Short)



- Step 1: Before mounting CB dash bracket install CB mounting base (not supplied). This bracket should be supplied with CB.
- Step 2: Locate the two side screws securing TJ dash side panel. Remove screws and discard.
- Step 3: Place CB mounting plate to dash. Line up two mounting holes and secure using (2) 1" Phillips head screws.





- Step 6: Mount CB to bracket and follow CB installation instructions for proper wiring an operation.
- Step 7: If CB mount makes contact with dash after CB has been mounted use supplied foam pad. Pad should be attached between bracket and dash as shown.







Step 2



Step 3



Step 4 & 5



Step 6