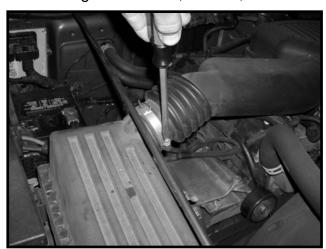

1. Remove original Air Filter, Air Box, Intake Tube, and Breather Tube.

2. Install Rubber Isolator Mount to the vehicle in the rear-most hole that was utilized by the stock air box. Fasten to vehicle using M6 Flat Washer and M6 Nut from below.

Rubber Isolator

3. Install Weather Stripping on Heat Shield, and install Heat Shield into vehicle. The front of the Heat Shield is secured with one of the factory radiator mounting bolts. The bottom of the Heat Shield is secured with the M8 Bolt, Washers, and Nut through a hole left by the removal of the factory air box. The rear of the Heat Shield is secured to the Spreaded Bar with a Zip Tie.