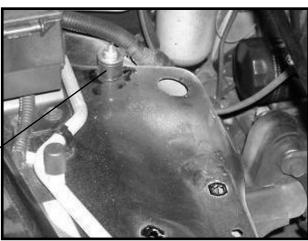

1. Remove original Air Filter, Air Box, Intake Tube, and Breather Tube.

2. Install Rubber Isolator Mount to the vehicle in the rear-most hole that was utilized by the stock air box. Fasten to vehicle using M6 Flat Washer and M6 Nut from below.

Rubber Isolator

3. Install Weather Stripping on Heat Shield, and install Heat Shield into vehicle. The front of the Heat Shield is secured with one of the factory radiator mounting bolts. The bottom of the Heat Shield is secured with the M8 Bolt, Washers, and Nut through a hole left by the removal of the factory air box. The rear of the Heat Shield is secured to the Spreaded Bar with a Zip Tie.