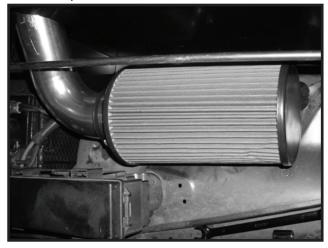

5. Using supplied Breather Hose and Small Hose Clamps, hook the breather up to the open port on the Intake Tube.

6. Install the Air Filter onto the Intake Tube using a Large Hose Clamp to secure it.

Note: This filter is polyester synthetic and never needs to be oiled. It can de cleaned with warm water and mild detergent dish soap.