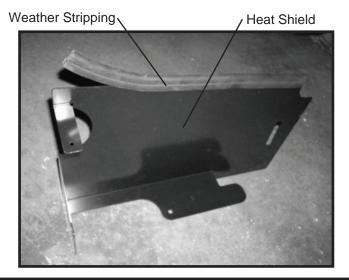

Rubber Isolator

3. Install Weather Stripping on Heat Shield, and install Heat Shield into vehicle. The front of the Heat Shield is secured with one of the factory radiator mounting bolts. The bottom of the Heat Shield is secured with the M8 Bolt, Washers, and Nut through a hole left by the removal of the factory air box. The rear of the Heat Shield is secured to the Spreaded Bar with a Zip Tie.