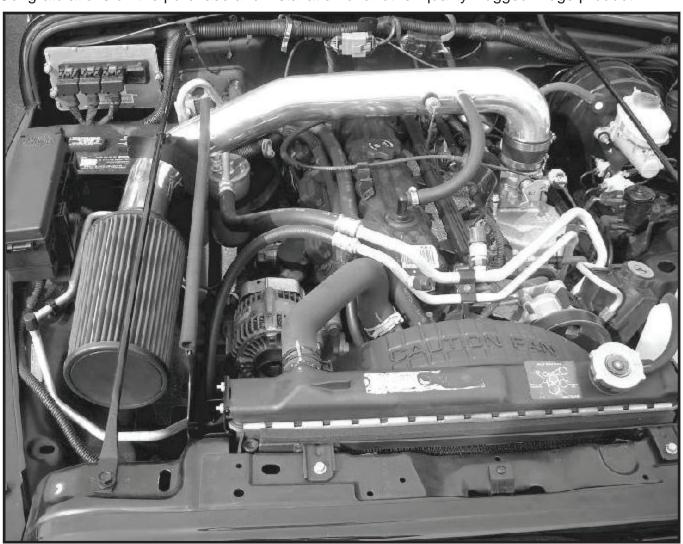

1. Remove original Air Filter, Air Box, Intake Tube, and Breather Tube.

2. Install Rubber Isolator Mount to the vehicle in the rear-most hole that was utilized by the stock air box. Fasten to vehicle using M6 Flat Washer and M6 Nut from below.

Rubber Isolator

3. Install Weather Stripping on Heat Shield, and install Heat Shield into vehicle. The front of the Heat Shield is secured with one of the factory radiator mounting bolts. The bottom of the Heat Shield is secured with the M8 Bolt, Washers, and Nut through a hole left by the removal of the factory air box. The rear of the Heat Shield is secured to the Spreaded Bar with a Zip Tie.

4. Install Throttle Body Coupling onto the Throttle Body using a Large Hose Clamp. Install Intake Tube into vehicle, routing it into the area seperated by the Heat Shield. Use a Large Hose Clamp to attach the Intake Tube to the Throttle Body Coupling. Fasten the open end of the Intake Tube to the Rubber Isolator Mount using an M6 Flat Washer and M6 Nut.

5. Using supplied Breather Hose and Small Hose Clamps, hook the breather up to the open port on the Intake Tube.

6. Install the Air Filter onto the Intake Tube using a Large Hose Clamp to secure it.

Note: This filter is polyester synthetic and never needs to be oiled. It can de cleaned with warm water and mild detergent dish soap.