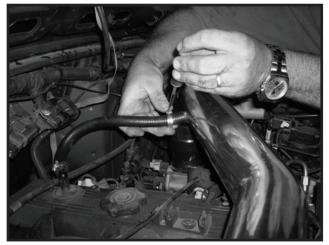

4. Install Throttle Body Coupling onto the Throttle Body using a Large Hose Clamp. Install Intake Tube into vehicle, routing it into the area seperated by the Heat Shield. Use a Large Hose Clamp to attach the Intake Tube to the Throttle Body Coupling. Fasten the open end of the Intake Tube to the Rubber Isolator Mount using an M6 Flat Washer and M6 Nut.

5. Using supplied Breather Hose and Small Hose Clamps, hook the breather up to the open port on the Intake Tube.

6. Install the Air Filter onto the Intake Tube using a Large Hose Clamp to secure it.

Note: This filter is polyester synthetic and never needs to be oiled. It can de cleaned with warm water and mild detergent dish soap.