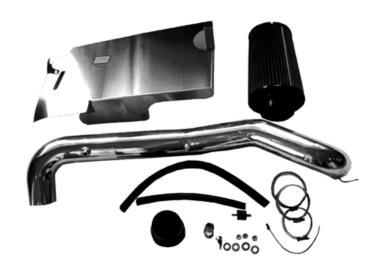

## Contents:

- 1. Intake Tube (1)
- 2. Heat Shield (1)
- 3. Weather Stripping
- 4. Air Filter (1)
  5. Throttle Body Coupling (1)
  6. Large Hose Clamps (3)
- 7. Breather Hose (1)
- 8. Small Hose Clamps (2)
- 9. M8 Mounting Bolt (1)
- 10. M8 Flat Washers (2)
- 11. M8 Nut (1) 12. Rubber Isolator Mount (1)
- 13. M6 Washers (2)
- 14. M6 Nuts (2)
- 15. Zip Tie (1)