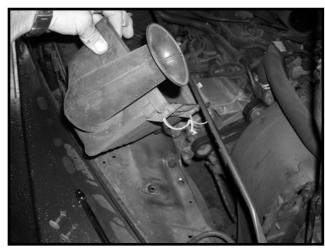

Rubber Isolator

3. Install Weather Stripping on Heat Shield, and install Heat Shield into vehicle. The front of the Heat Shield is secured with one of the factory radiator mounting bolts. The bottom of the Heat Shield is secured with the M8 Bolt, Washers, and Nut through a hole left by the removal of the factory air box. The rear of the Heat Shield is secured to the Spreaded Bar with a Zip Tie.

4. Install Throttle Body Coupling onto the Throttle Body using a Large Hose Clamp. Install Intake Tube into vehicle, routing it into the area seperated by the Heat Shield. Use a Large Hose Clamp to attach the Intake Tube to the Throttle Body Coupling. Fasten the open end of the Intake Tube to the Rubber Isolator Mount using an M6 Flat Washer and M6 Nut.