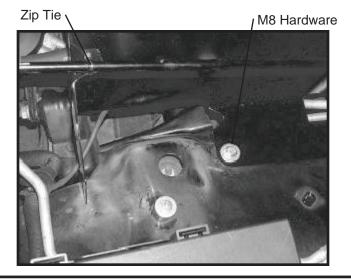

1. Remove original Air Filter, Air Box, Intake Tube, and Breather Tube.

2. Install Rubber Isolator Mount to the vehicle in the rear-most hole that was utilized by the stock air box. Fasten to vehicle using M6 Flat Washer and M6 Nut from below.

Rubber Isolator

3. Install Weather Stripping on Heat Shield, and install Heat Shield into vehicle. The front of the Heat Shield is secured with one of the factory radiator mounting bolts. The bottom of the Heat Shield is secured with the M8 Bolt, Washers, and Nut through a hole left by the removal of the factory air box. The rear of the Heat Shield is secured to the Spreaded Bar with a Zip Tie.