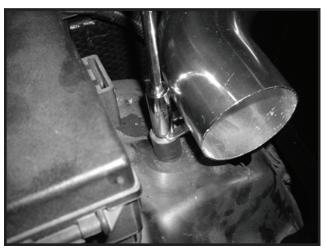

5. Using supplied Breather Hose and Small Hose Clamps, hook the breather up to the open port on the Intake Tube.

6. Install the Air Filter onto the Intake Tube using a Large Hose Clamp to secure it.

Note: This filter is polyester synthetic and never needs to be oiled. It can de cleaned with warm water and mild detergent dish soap.