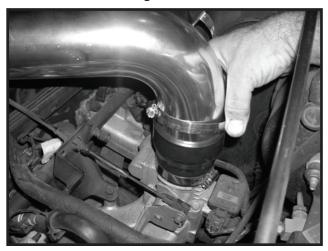

4. Install Throttle Body Coupling onto the Throttle Body using a Large Hose Clamp. Install Intake Tube into vehicle, routing it into the area seperated by the Heat Shield. Use a Large Hose Clamp to attach the Intake Tube to the Throttle Body Coupling. Fasten the open end of the Intake Tube to the Rubber Isolator Mount using an M6 Flat Washer and M6 Nut.