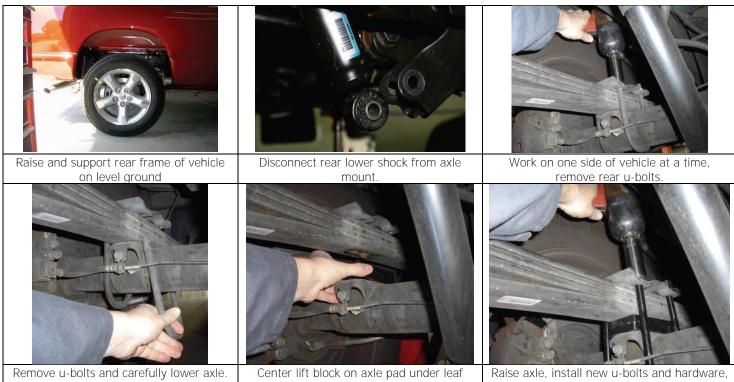

spring pin side down.

tighten.

Reconnect shock and lower vehicle to ground and torque u-bolts to factory specs. Test drive and check all work performed.