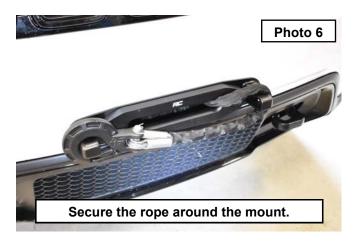

4. Install the 2 supplied 12mm-1.75 x 35mm hex head bolts use the appropriate hardware supplied with the winch kit. Tighten using a 19mm socket. **See Photos 3 and 4.** 

- 5. Install the hook with the mounting pin. Secure using a cotter pin. See Photo 5.
- 6. Wrap the rope around one end on the hawse fairlead hook mount, then attaching the hook to the opposite end. Use the winch motor to snug the winch rope into place. **See Photo 6.**