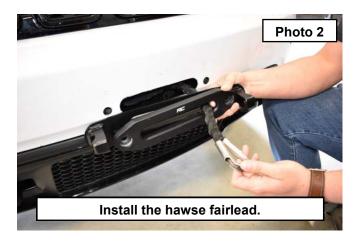

## **INSTALLATION INSTRUCTONS**

- 1. If installed remove the tow hook, hawse fairlead.
- 2. Install the rope into the hawse fairlead hook mount. See Photo 1.
- 3. Install the rope into the hawse fairlead. See Photo 2.