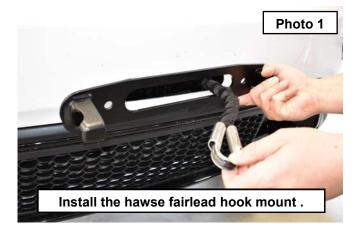

## **INSTALLATION INSTRUCTONS**

- 1. If installed remove the tow hook, hawse fairlead.
- 2. Install the rope into the hawse fairlead hook mount. See Photo 1.
- 3. Install the rope into the hawse fairlead. See Photo 2.