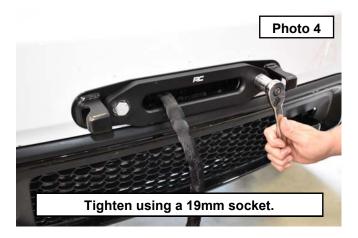

4. Install the 2 supplied 12mm-1.75 x 35mm hex head bolts use the appropriate hardware supplied with the winch kit. Tighten using a 19mm socket. **See Photos 3 and 4.** 

- 5. Install the hook with the mounting pin. Secure using a cotter pin. See Photo 5.
- 6. Wrap the rope around one end on the hawse fairlead hook mount, then attaching the hook to the opposite end. Use the winch motor to snug the winch rope into place. **See Photo 6.**