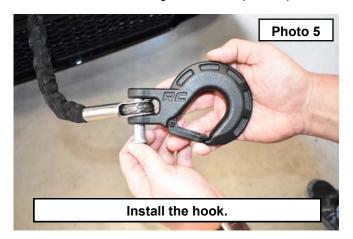

4. Install the 2 supplied 12mm-1.75 x 35mm hex head bolts use the appropriate hardware supplied with the winch kit. Tighten using a 19mm socket. **See Photos 3 and 4.** 

- 5. Install the hook with the mounting pin. Secure using a cotter pin. See Photo 5.
- 6. Wrap the rope around one end on the hawse fairlead hook mount, then attaching the hook to the opposite end. Use the winch motor to snug the winch rope into place. **See Photo 6.**