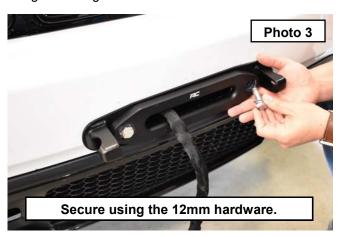

4. Install the 2 supplied 12mm-1.75 x 35mm hex head bolts use the appropriate hardware supplied with the winch kit. Tighten using a 19mm socket. **See Photos 3 and 4.** 

- 5. Install the hook with the mounting pin. Secure using a cotter pin. See Photo 5.
- 6. Wrap the rope around one end on the hawse fairlead hook mount, then attaching the hook to the opposite end. Use the winch motor to snug the winch rope into place. **See Photo 6.**