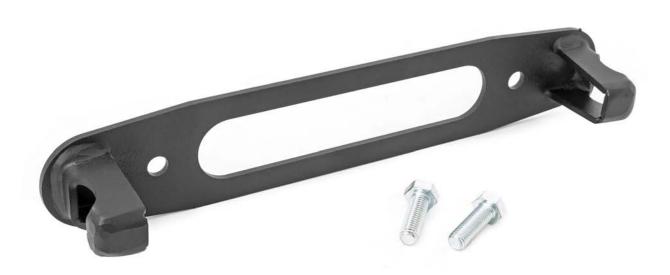

**A NOTICE** Overall Length of Part 15.5"

**KIT CONTENTS: Hawes Fairlead Hook Mount x 1**  **TOOLS NEEDED:** 19mm socket

**HARDWARE INCLUDED:** M12-1.75 x 35MM X 2