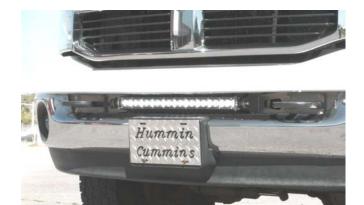

#### INSTALLATION INSTRUCTIONS

- 1. Using a 18mm socket remove the four factory bolts securing each tow hook to the frame.
- 2. Place the Rough Country bracket behind each tow hook (with the light tab to the inside) and insert the tow hook back onto the truck using the factory bolts. Hand tighten. **See Photo 1.**
- 3. Install the 20+light bar between the brackets and secure to brackets with the supplied bolt. See Photo 2.
- 4. Tighten tow hook bolts with a 18mm socket.
- 5. Wire the light with the supplied light instruction sheet.