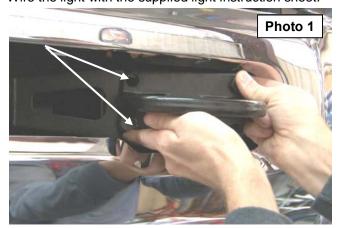

#### INSTALLATION INSTRUCTIONS

- 1. Using a 18mm socket remove the four factory bolts securing each tow hook to the frame.
- 2. Place the Rough Country bracket behind each tow hook (with the light tab to the inside) and insert the tow hook back onto the truck using the factory bolts. Hand tighten. **See Photo 1.**
- 3. Install the 20+light bar between the brackets and secure to brackets with the supplied bolt. See Photo 2.
- 4. Tighten tow hook bolts with a 18mm socket.
- 5. Wire the light with the supplied light instruction sheet.