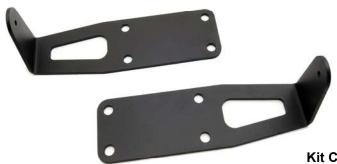

## 2003-09 Dodge 2500/3500 20" LED Single Row Light Mount

#### Thank you for choosing Rough Country for all your off road needs.

Please read instructions before beginning installation. Check the kit hardware against the kit contents shown below. Be sure you have all needed parts and know where they go.

Tools Needed: 18mm Socket



Kit Contents: 2-Rough Country LED Light Brackets

#### INSTALLATION INSTRUCTIONS

- 1. Using a 18mm socket remove the four factory bolts securing each tow hook to the frame.
- 2. Place the Rough Country bracket behind each tow hook (with the light tab to the inside) and insert the tow hook back onto the truck using the factory bolts. Hand tighten. **See Photo 1.**
- 3. Install the 20+light bar between the brackets and secure to brackets with the supplied bolt. See Photo 2.
- 4. Tighten tow hook bolts with a 18mm socket.
- 5. Wire the light with the supplied light instruction sheet.





# ROUGH COUNTRY

### Thank You for choosing Rough Country for your lighting needs!!!

By purchasing any item sold by Rough Country, LLC, the buyer expressly warrants that he/she is in compliance with all