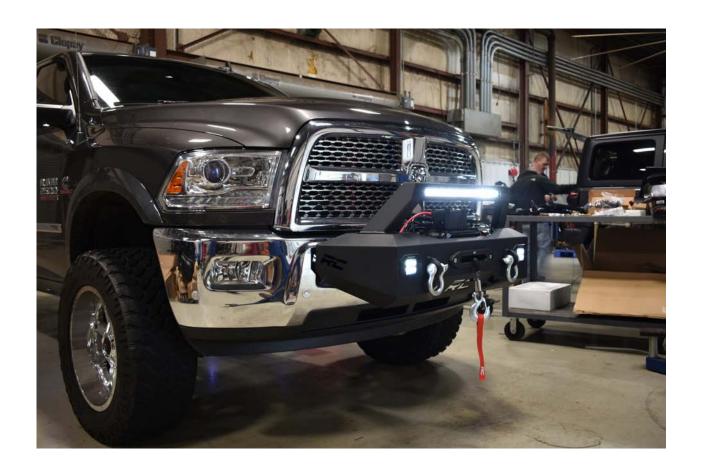

# Dodge Ram 2500/3500 2010-18 EXO Bumper

#### KIT CONTENTS:

- 1-EXO Front Bumper W/ Light mount
- 2-2" Flush Mount LED Cubes
- 1- Single Row 20" LED
- 1- Drivers Side Frame Bracket
- 1- Passengers Side Frame Bracket
- 2-D-rings