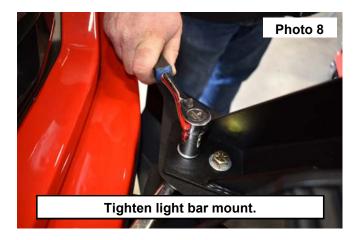

- 6. Install the flush mount lights and winch per instructions included in corresponding kits.7. Install the light bar in the mount with instructions included in light bar kit. See Photo 7.
- 8. Install the light bar mount on the bumper with the supplied 12mm x 35mm bolts, flat washers and lock nuts. See Photo 8. Tighten using an 18mm wrench and socket.