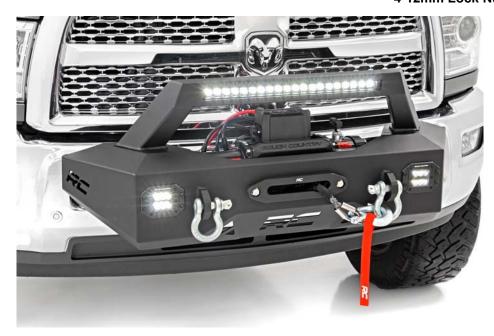

# Dodge Ram 2500/3500 2010-18 EXO Bumper

#### KIT CONTENTS:

- 1-EXO Front Bumper W/ Light mount
- 2-2" Flush Mount LED Cubes
- 1- Single Row 20" LED
- 1- Drivers Side Frame Bracket
- 1- Passengers Side Frame Bracket
- 2-D-rings