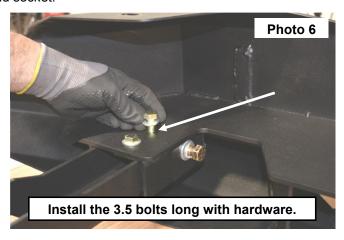

- 4. Slide the EXO bumper back, to line up the holes in the brackets, use the supplied 12mm x 120mm bolts, washers and lock nuts. Do not fully tighten at this time. **See Photo 5.**
- 5. Install the supplied 1/2" x 3 1/2" bolts in the frame bracket as shown with the flat washers and lock nuts. **See Photo 6.** Fully tighten all bolts installed, Use a 19mm wrench and socket.