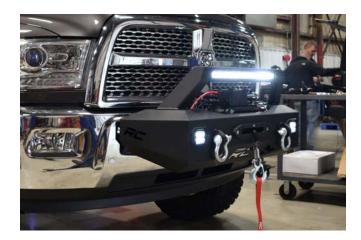

# Dodge Ram 2500/3500 2010-18 EXO Bumper

#### KIT CONTENTS:

- 1-EXO Front Bumper W/ Light mount
- 2-2" Flush Mount LED Cubes
- 1- Single Row 20" LED
- 1- Drivers Side Frame Bracket
- 1- Passengers Side Frame Bracket
- 2-D-rings