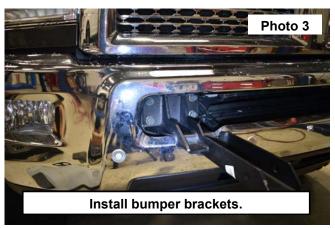

- Using the removed bolts from the tow hooks, install the EXO bumper brackets onto the drivers and passengers side.
  See Photo 3. Measure 31 13/16 of an inch from the center of the hole to center of hole on the bottom of the brackets. Do not tighten at this time.
- 3. Install the EXO bumper onto the bumper brackets, just far enough that you can fully tighten the 4 bolts in the bumper brackets on the drivers and passengers side. **See Photo 4.**