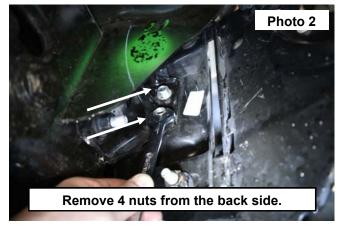

1. Place the vehicle in park and remove the 4 bolts from tow hook on the front and the back side of the bumper on the drivers and passengers side, use a 18mm socket and wrench. **See Photos 1 and 2.** Save bolts for reuse.