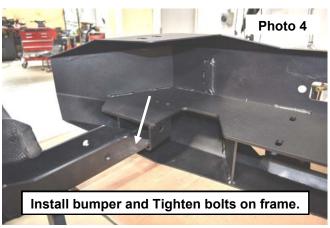

- Using the removed bolts from the tow hooks, install the EXO bumper brackets onto the drivers and passengers side.
  See Photo 3. Measure 31 13/16 of an inch from the center of the hole to center of hole on the bottom of the brackets. Do not tighten at this time.
- 3. Install the EXO bumper onto the bumper brackets, just far enough that you can fully tighten the 4 bolts in the bumper brackets on the drivers and passengers side. **See Photo 4.**