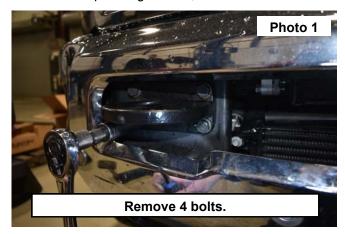

1. Place the vehicle in park and remove the 4 bolts from tow hook on the front and the back side of the bumper on the drivers and passengers side, use a 18mm socket and wrench. **See Photos 1 and 2.** Save bolts for reuse.