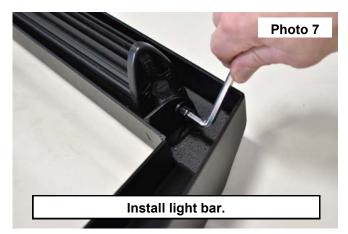

- 6. Install the flush mount lights and winch per instructions included in corresponding kits.7. Install the light bar in the mount with instructions included in light bar kit. See Photo 7.
- 8. Install the light bar mount on the bumper with the supplied 12mm x 35mm bolts, flat washers and lock nuts. See Photo 8. Tighten using an 18mm wrench and socket.