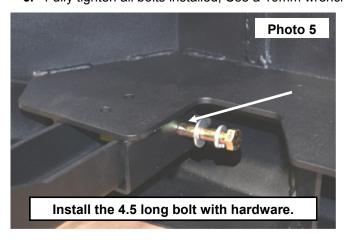

- 4. Slide the EXO bumper back, to line up the holes in the brackets, use the supplied 12mm x 120mm bolts, washers and lock nuts. Do not fully tighten at this time. **See Photo 5.**
- 5. Install the supplied 1/2" x 3 1/2" bolts in the frame bracket as shown with the flat washers and lock nuts. **See Photo 6.** Fully tighten all bolts installed, Use a 19mm wrench and socket.