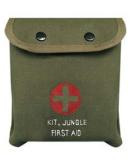

## **Rothco M-1 Jungle First Aid Kit**

Rothco's M-1 Jungle First Aid Kit Pouch comes fully equipped with essential first aid items. The First Aid Kit Pouch is constructed with durable canvas material and is made portable with belt clips. The double buttons on the front of the pouch allows for a secure closure. This compact first aid kit measure 5 ¼" wide and 5 ½" high. The pouch is also sold separately without the first aid items (item #8326).