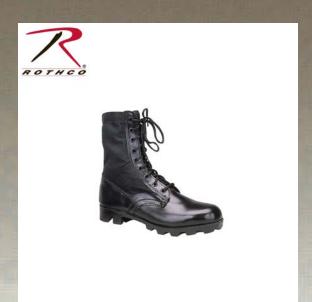

## Rothco G.I. Type Black Steel Toe Jungle Boot

Rothco's Steel Toe Jungle Boot features a
Canvas & Nylon upper, Leather toe & heel, Steel
Shank and Black Rubber "Panama" sole.
WARNING: This product contains a chemical
known to the State of California to cause cancer,
birth defects and other reproductive harm.

## **Specification**

| Property               | Value                                                                                                                                  |
|------------------------|----------------------------------------------------------------------------------------------------------------------------------------|
| Brand                  | Rothco                                                                                                                                 |
| Material Specs         | Upper: Black Canvas w/ Leather, Sole: Rubber, Tongue: Canvas                                                                           |
| Size Chart             | Shoes                                                                                                                                  |
| UPC Label On Product   | No                                                                                                                                     |
| California Prop 65     | WARNING: This product contains a chemical known to the State of California to cause cancer, birth defects and other reproductive harm. |
| Gender / Age           | Adult                                                                                                                                  |
| Material               | Leather, Canvas, Nylon                                                                                                                 |
| Weather                | All Weather                                                                                                                            |
| Closures And Fasteners | Laces                                                                                                                                  |
| Product Origin         | CHN                                                                                                                                    |
| Color                  | Black                                                                                                                                  |
| Catalog page           | 0                                                                                                                                      |