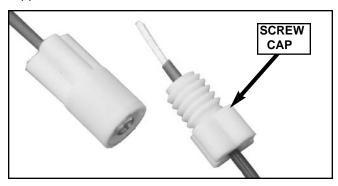

2. Slip the screw cap over the portion of the wire harness just stripped.

3. Insert the stripped wire into the center of the metal sleeve on the connector as shown.

- NOTE: Proper strip length is critical.
- 4. Screw the cap into the connector until they are flush. Installation is complete.