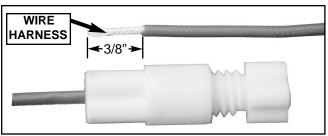

## Installation Instructions for Rostra's Quick-Link

1. Strip the transmission wire harness to 3/8" (9.5 mm) length. Use the grip portion of the connector as a guide.

NOTE: If the strip length is too short, the connector will not function properly. The stripped portion of the wire must extend beyond the locking mechanism.