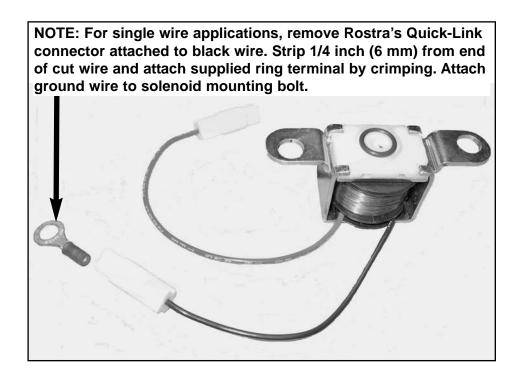

## Installation Instructions for Rostra's Quick-Link

1. Strip the transmission wire harness to 3/8" (9.5 mm) length. Use the grip portion of the connector as a guide.



NOTE: If the strip length is too short, the connector will not function properly. The stripped portion of the wire must extend beyond the locking mechanism.

2. Slip the screw cap over the portion of the wire harness just stripped.



3. Insert the stripped wire into the center of the metal sleeve on the connector as shown.



- NOTE: Proper strip length is critical.
- 4. Screw the cap into the connector until they are flush. Installation is complete.



## Installation Instructions for GM TH350 Lock-up Solenoid