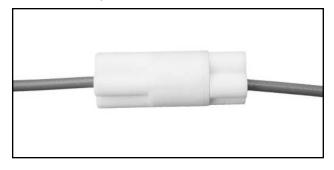

2. Slip the screw cap over the portion of the wire harness just stripped.

3. Insert the stripped wire into the center of the metal sleeve on the connector as shown.

- NOTE: Proper strip length is critical.
- 4. Screw the cap into the connector until they are flush. Installation is complete.