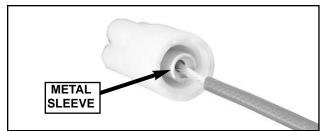

2. Slip the screw cap over the portion of the wire harness just stripped.

3. Insert the stripped wire into the center of the metal sleeve on the connector as shown.

- NOTE: Proper strip length is critical.
- 4. Screw the cap into the connector until they are flush. Installation is complete.