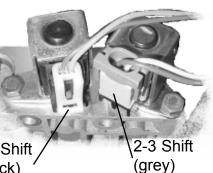

Remove the old solenoids from the valve body, noting their positions and wire colors. The 2-3 shift has red and vellow wires, the 1-2 shift has red and green wires.

1-2 Shift (black)

Install the new solenoids as shown, taking care to install the harness in the correct solenoids.