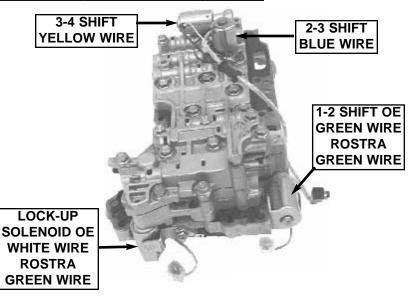

## Installation Instructions for Mazda F4A-EL and Ford F4EAT Solenoid

- 1. Remove old solenoids and wiring harness from valve body and transmission case.
- 2. Refer to the illustration for solenoid location and OEM wire color.
- 3. Insert new solenoids in valve body, refer to printing on bracket for proper location.
- 4. Attach ground wire to mounting bolt. Verify that the solenoid and bracket are correctly positioned before tightening the mounting bolt.
- 5. Follow the OEM wire routing path and make sure wires do not get pinched.
- 6. Plug the mating connectors into the original wiring harness.