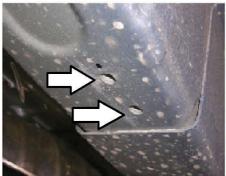

### **Rear Bracket**

- 3) Locate rear mount area, remove rubber plug as show above, remove plastic pins as shown above. Insert #7 into large oval hole. #8 keeps insert from falling in so install together. Install bracket #3 #4 ussing supplied M8 hardware #9. NOTE: Do not tighten until boards are lined up.
- 4) Install running board onto lose brackets, align running boards and only HAND tighten bottom of board so it will not move.
- 5) Proceed to tighten brackets to chassis starting at the front, followed by the middle and finally the rear bracket. M8 hardware to 18 ft lbs
- 6) Tighten running board hardware to brackets, do not overtighten as this will damage the running boards.