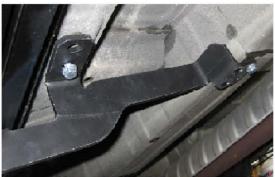

#### Front Bracket

1) Locate front mount area, remove plastic pins as shown on middle picture. Install bracket #1 #5 using supplied M8 hardware. NOTE Do not tighten until running boards are lined up.

#### Middle Bracket

2) Locate middle mount area, remove plastic pins as shown on middle picture. Install bracket #2 #6 using supplied M8 hardware. NOTE: Do not tighten until running boards are lined up.