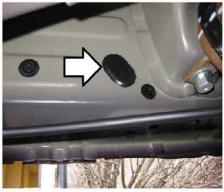

#### Front Bracket

1) Locate front mount area, remove plastic pins as shown on middle picture. Install bracket #1 #5 using supplied M8 hardware. NOTE Do not tighten until running boards are lined up.

#### Middle Bracket

2) Locate middle mount area, remove plastic pins as shown on middle picture. Install bracket #2 #6 using supplied M8 hardware. NOTE: Do not tighten until running boards are lined up.