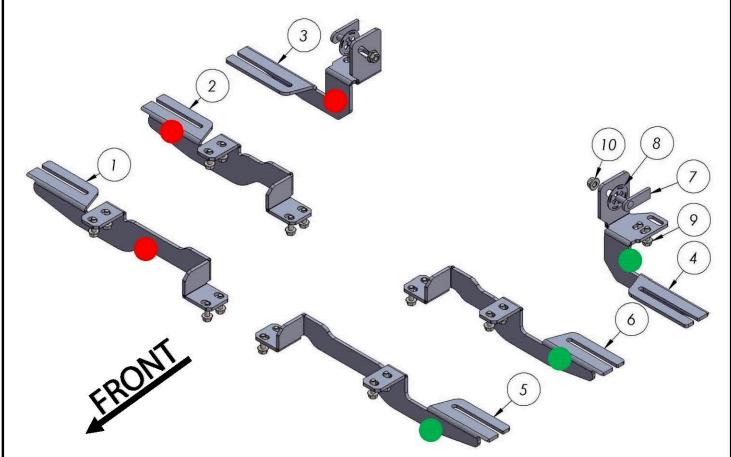

## 2217 - HONDA RIDGELINE 2005 - 2014

Installation Instructions

REV 3 1 850-AB-NS

| ITEM | PART NUMBER                    | QTY |
|------|--------------------------------|-----|
| 1    | 2217850F0 PASSENGER            | 1   |
| 2    | 2217850C0 PASSENGER            | 1   |
| 3    | 2217850B0 PASSENGER            | 1   |
| 4    | 2217850B0 DRIVER               | 1   |
| 5    | 2217850F0 DRIVER               | 1   |
| 6    | 2217850C0 DRIVER               | 1   |
| 7    | HTC 230 - M10x25(5x20x60)      | 2   |
| 8    | HTC 269 - CLIPS (M10)          | 2   |
| 9    | DIN 6921 FLANGE BOLT - M8 x 25 | 20  |
| 10   | DIN 6923 FLANGE NUT - M10      | 2   |

#### Front Bracket

1) Locate front mount area, remove plastic pins as shown on middle picture. Install bracket #1 #5 using supplied M8 hardware. NOTE Do not tighten until running boards are lined up.

#### Middle Bracket

2) Locate middle mount area, remove plastic pins as shown on middle picture. Install bracket #2 #6 using supplied M8 hardware. NOTE: Do not tighten until running boards are lined up.

### **Rear Bracket**

- 3) Locate rear mount area, remove rubber plug as show above, remove plastic pins as shown above. Insert #7 into large oval hole. #8 keeps insert from falling in so install together. Install bracket #3 #4 ussing supplied M8 hardware #9. NOTE: Do not tighten until boards are lined up.
- 4) Install running board onto lose brackets, align running boards and only HAND tighten bottom of board so it will not move.
- 5) Proceed to tighten brackets to chassis starting at the front, followed by the middle and finally the rear bracket. M8 hardware to 18 ft lbs
- 6) Tighten running board hardware to brackets, do not overtighten as this will damage the running boards.