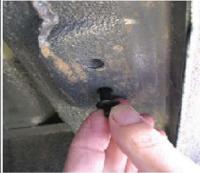

### **Rear Bracket**

- 3) Locate rear mount area, remove rubber plug as show above, remove plastic pins as shown above. Insert #7 into large oval hole. #8 keeps insert from falling in so install together. Install bracket #3 #4 ussing supplied M8 hardware #9. NOTE: Do not tighten until boards are lined up.
- 4) Install running board onto lose brackets, align running boards and only HAND tighten bottom of board so it will not move.
- 5) Proceed to tighten brackets to chassis starting at the front, followed by the middle and finally the rear bracket. M8 hardware to 18 ft lbs
- 6) Tighten running board hardware to brackets, do not overtighten as this will damage the running boards.