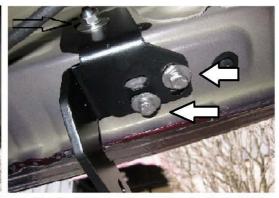

### **Rear Bracket**

- 3) Locate rear mount area, remove rubber plug as show above, remove plastic pins as shown above. Insert #7 into large oval hole. #8 keeps insert from falling in so install together. Install bracket #3 #4 ussing supplied M8 hardware #9. NOTE: Do not tighten until boards are lined up.
- 4) Install running board onto lose brackets, align running boards and only HAND tighten bottom of board so it will not move.
- 5) Proceed to tighten brackets to chassis starting at the front, followed by the middle and finally the rear bracket. M8 hardware to 18 ft lbs
- 6) Tighten running board hardware to brackets, do not overtighten as this will damage the running boards.