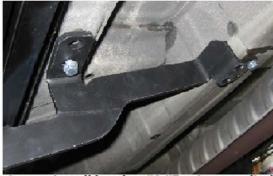

#### Front Bracket

1) Locate front mount area, remove plastic pins as shown on middle picture. Install bracket #1 #5 using supplied M8 hardware. NOTE Do not tighten until running boards are lined up.

#### Middle Bracket

2) Locate middle mount area, remove plastic pins as shown on middle picture. Install bracket #2 #6 using supplied M8 hardware. NOTE: Do not tighten until running boards are lined up.