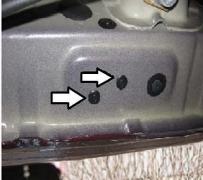

#### Front Bracket

1) Locate front mount area, remove plastic pins as shown on middle picture. Install bracket #1 #5 using supplied M8 hardware. NOTE Do not tighten until running boards are lined up.

#### Middle Bracket

2) Locate middle mount area, remove plastic pins as shown on middle picture. Install bracket #2 #6 using supplied M8 hardware. NOTE: Do not tighten until running boards are lined up.