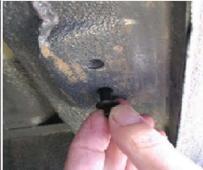

### **Rear Bracket**

- 3) Locate rear mount area, remove rubber plug as show above, remove plastic pins as shown above. Insert #7 into large oval hole. #8 keeps insert from falling in so install together. Install bracket #3 #4 ussing supplied M8 hardware #9. NOTE: Do not tighten until boards are lined up.
- 4) Install running board onto lose brackets, align running boards and only HAND tighten bottom of board so it will not move.
- 5) Proceed to tighten brackets to chassis starting at the front, followed by the middle and finally the rear bracket. M8 hardware to 18 ft lbs
- 6) Tighten running board hardware to brackets, do not overtighten as this will damage the running boards.