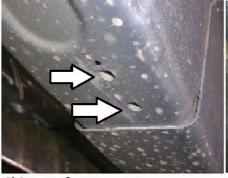

### **Rear Bracket**

- 3) Locate rear mount area, remove rubber plug as show above, remove plastic pins as shown above. Insert #7 into large oval hole. #8 keeps insert from falling in so install together. Install bracket #3 #4 ussing supplied M8 hardware #9. NOTE: Do not tighten until boards are lined up.
- 4) Install running board onto lose brackets, align running boards and only HAND tighten bottom of board so it will not move.
- 5) Proceed to tighten brackets to chassis starting at the front, followed by the middle and finally the rear bracket. M8 hardware to 18 ft lbs
- 6) Tighten running board hardware to brackets, do not overtighten as this will damage the running boards.