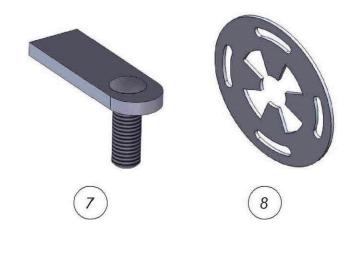

### **Rear Bracket**

- 3) Locate rear mount area, remove rubber plug as show above, remove plastic pins as shown above. Insert #7 into large oval hole. #8 keeps insert from falling in so install together. Install bracket #3 #4 ussing supplied M8 hardware #9. NOTE: Do not tighten until boards are lined up.
- 4) Install running board onto lose brackets, align running boards and only HAND tighten bottom of board so it will not move.
- 5) Proceed to tighten brackets to chassis starting at the front, followed by the middle and finally the rear bracket. M8 hardware to 18 ft lbs
- 6) Tighten running board hardware to brackets, do not overtighten as this will damage the running boards.