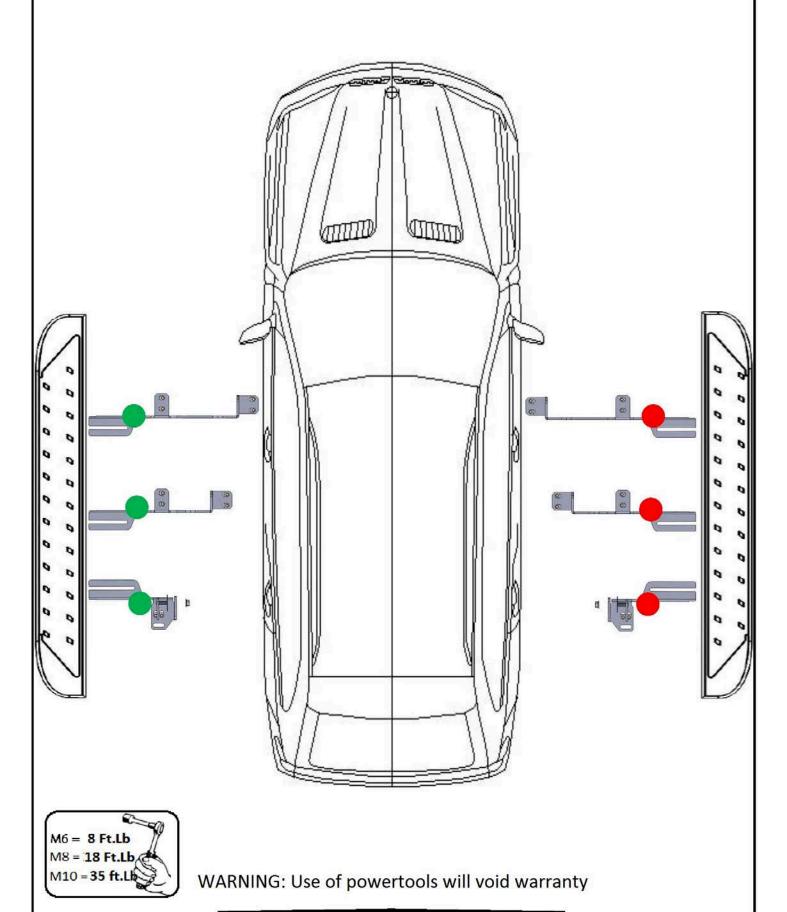

#### Front Bracket

1) Locate front mount area, remove plastic pins as shown on middle picture. Install bracket #1 #5 using supplied M8 hardware. NOTE Do not tighten until running boards are lined up.

#### Middle Bracket

2) Locate middle mount area, remove plastic pins as shown on middle picture. Install bracket #2 #6 using supplied M8 hardware. NOTE: Do not tighten until running boards are lined up.

### **Rear Bracket**

- 3) Locate rear mount area, remove rubber plug as show above, remove plastic pins as shown above. Insert #7 into large oval hole. #8 keeps insert from falling in so install together. Install bracket #3 #4 ussing supplied M8 hardware #9. NOTE: Do not tighten until boards are lined up.
- 4) Install running board onto lose brackets, align running boards and only HAND tighten bottom of board so it will not move.
- 5) Proceed to tighten brackets to chassis starting at the front, followed by the middle and finally the rear bracket. M8 hardware to 18 ft lbs
- 6) Tighten running board hardware to brackets, do not overtighten as this will damage the running boards.