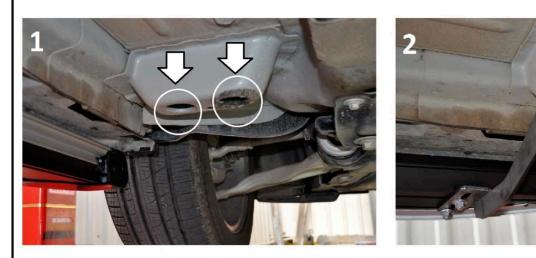

- 1) Locate front mounting area as shown on image #1.
- 2) Install two pieces HTC 240 with HTC 269.
- 3) Install front bracket as shown on image #2.
- 4) Tighten brackets hardware M10 to 35 ft lbs. WARNING: Do not use powertools.
- 5) Repeat procedure on opposite side.
- 6) Do not tighten anything yet and proceed to the rear bracket area.