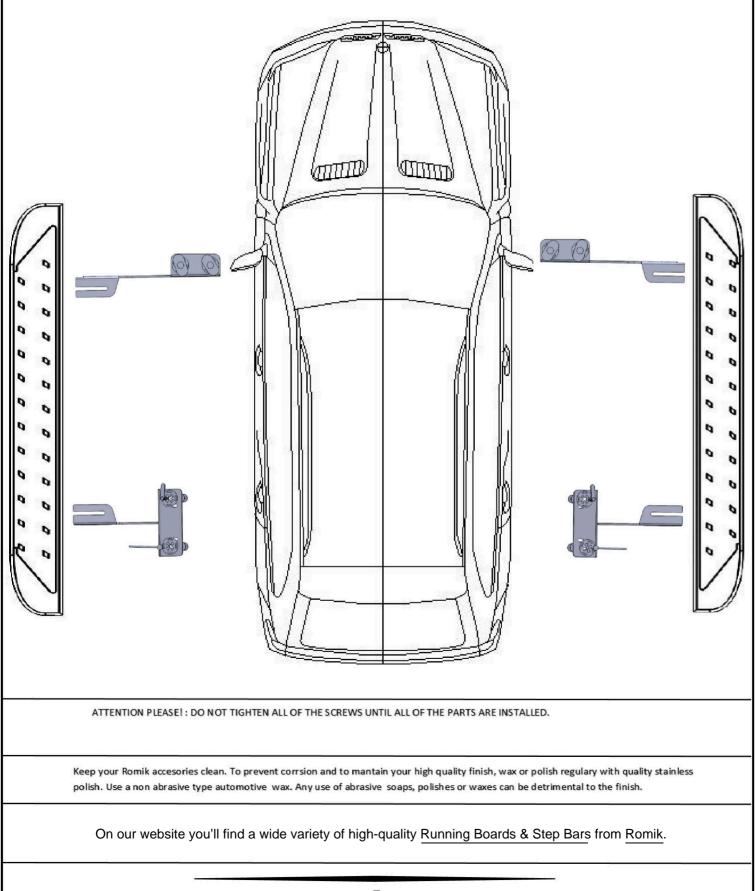

## 2817 - LAND ROVER EVOQUE 2012-PRESENT

Installation Instructions

NOTE: Before starting this installation makes sure that all hardware matches these instructions.

|                                                                                                  | M6 = 8Ft.Lb<br>M8 = 18 Ft.Lb<br>M10 = 35 Ft.Lb |
|--------------------------------------------------------------------------------------------------|------------------------------------------------|
| 6<br>6<br>7<br>7<br>7<br>7<br>7<br>7<br>7<br>7<br>7<br>7<br>7<br>7<br>7<br>7<br>7<br>7<br>7<br>7 |                                                |
| $\mathbf{A} \mathbf{A} \mathbf{A} \mathbf{A} \mathbf{A} \mathbf{A} \mathbf{A} \mathbf{A} $       |                                                |

| ITEM | PARTNUMBER                 | QTY |
|------|----------------------------|-----|
| 1    | 2817850F0 DRIVER           | 1   |
| 2    | HTC 240 - M10X30 (5X34X60) | 4   |
| 3    | DIN 6923 FLANGE NUT - M10  | 4   |
| 4    | HTC 269 - CLIPS (M10)      | 4   |
| 5    | DIN 125 WASHER - M8        | 4   |
| 6    | 2817850F0 PASSENGER        | 1   |
| 7    | HTC 294 - M8X25 (Ø4X80)    | 2   |
| 8    | HTC 271 CLIPS M8           | 4   |
| 9    | 2817850B0 DRIVER           | 1   |
| 10   | HTC 226 - M8X30 (4X10X37)  | 2   |
| 11   | 2817850B0 PASSENGER        | 1   |
| 12   | DIN 6923 FLANGE NUT - M8   | 4   |

- 1) Locate front mounting area as shown on image #1.
- 2) Install two pieces HTC 240 with HTC 269.
- 3) Install front bracket as shown on image #2.
- 4) Tighten brackets hardware M10 to 35 ft lbs. WARNING: Do not use powertools.
- 5) Repeat procedure on opposite side.
- 6) Do not tighten anything yet and proceed to the rear bracket area.

- 1) Locate rear mounting area.
- 2) Proceed to take out vehicle's plastic part and cut it as shown on image #1 and #2.
- 3) Install HTC 294 with HTC 271 for rear hole as shown on image #3 and install HTC 226 with HTC 271 for front hole as shown on image #4.
- 4) Install rear bracket with M8 nuts as shown on image #5.
- 5) Tighten brackets hardware M8 to 18 ft lbs. WARNING: Do not use powertools.
- 6) Repeat procedure on opposite side.
- 7) Do not tighten anything yet and proceed to install steps.