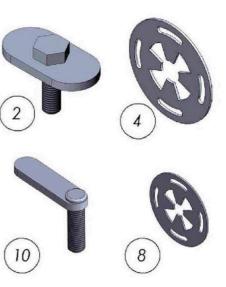

| ITEM | PARTNUMBER                 | QTY |
|------|----------------------------|-----|
| 1    | 2817850F0 DRIVER           | 1   |
| 2    | HTC 240 - M10X30 (5X34X60) | 4   |
| 3    | DIN 6923 FLANGE NUT - M10  | 4   |
| 4    | HTC 269 - CLIPS (M10)      | 4   |
| 5    | DIN 125 WASHER - M8        | 4   |
| 6    | 2817850F0 PASSENGER        | 1   |
| 7    | HTC 294 - M8X25 (Ø4X80)    | 2   |
| 8    | HTC 271 CLIPS M8           | 4   |
| 9    | 2817850B0 DRIVER           | 1   |
| 10   | HTC 226 - M8X30 (4X10X37)  | 2   |
| 11   | 2817850B0 PASSENGER        | 1   |
| 12   | DIN 6923 FLANGE NUT - M8   | 4   |

- 1) Locate front mounting area as shown on image #1.
- 2) Install two pieces HTC 240 with HTC 269.
- 3) Install front bracket as shown on image #2.
- 4) Tighten brackets hardware M10 to 35 ft lbs. WARNING: Do not use powertools.
- 5) Repeat procedure on opposite side.
- 6) Do not tighten anything yet and proceed to the rear bracket area.