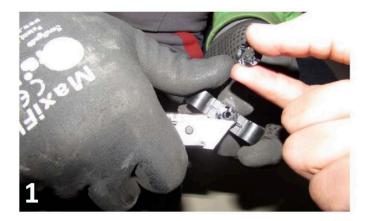

- 1) Locate rear mounting area.
- 2) Proceed to take out vehicle's plastic part and cut it as shown on image #1 and #2.
- 3) Install HTC 294 with HTC 271 for rear hole as shown on image #3 and install HTC 226 with HTC 271 for front hole as shown on image #4.
- 4) Install rear bracket with M8 nuts as shown on image #5.
- 5) Tighten brackets hardware M8 to 18 ft lbs. WARNING: Do not use powertools.
- 6) Repeat procedure on opposite side.
- 7) Do not tighten anything yet and proceed to install steps.