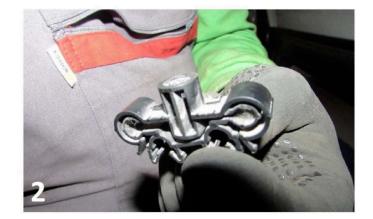

- 1) Locate rear mounting area.
- 2) Proceed to take out vehicle's plastic part and cut it as shown on image #1 and #2.
- 3) Install HTC 294 with HTC 271 for rear hole as shown on image #3 and install HTC 226 with HTC 271 for front hole as shown on image #4.
- 4) Install rear bracket with M8 nuts as shown on image #5.
- 5) Tighten brackets hardware M8 to 18 ft lbs. WARNING: Do not use powertools.
- 6) Repeat procedure on opposite side.
- 7) Do not tighten anything yet and proceed to install steps.