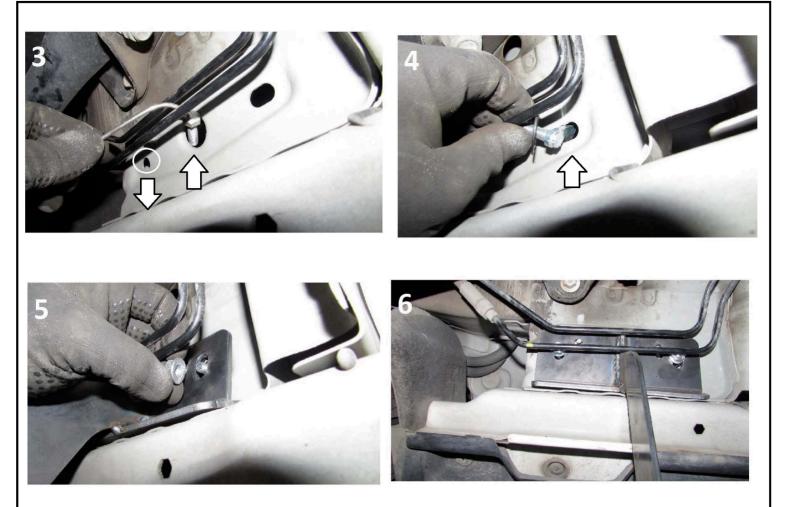

- 1) Locate rear mounting area.
- 2) Proceed to take out vehicle's plastic part and cut it as shown on image #1 and #2.
- 3) Install HTC 294 with HTC 271 for rear hole as shown on image #3 and install HTC 226 with HTC 271 for front hole as shown on image #4.
- 4) Install rear bracket with M8 nuts as shown on image #5.
- 5) Tighten brackets hardware M8 to 18 ft lbs. WARNING: Do not use powertools.
- 6) Repeat procedure on opposite side.
- 7) Do not tighten anything yet and proceed to install steps.