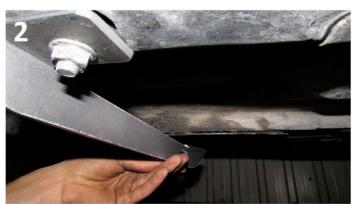

## 2618 - JEEP PATRIOT 2008-PRESENT

Installation Instructions

NOTE: Before starting this installation makes sure that all hardware matches these instructions.

REV 3 850-AB-NS

- 1) Locate front mounting area and remove rubber plug.
- 2) Install HTC 230 with HTC 269 as shown on image #1.
- 3) Install front bracket as shown on image #2.
- 4) Put extra support bracket then mark hole for screw and install this bracket as shown on image #3 and #4.
- 5) Connect extra support bracket with main bracket using supplied M10X25 bolt and nut as shown on image #3 and #4.
- 6) Tighten brackets hardware M10 to 35 ft lbs. WARNING: Do not use powertools.
- 7) Repeat procedure on opposite side.
- 8) Do not tighten anything yet and proceed to the rear bracket area.

Note: Use of powertools will damage products and void your warranty.

- 1) Locate rear mounting area and remove rubber plug.
- 2) Install HTC 230 with HTC 269 as shown on image #1.
- 3) Proceed to mark hole for screw and install rear bracket as shown on image #3 and #4.
- 4) Tighten brackets hardware M10 to 35 ft lbs. WARNING: Do not use powertools.
- 5) Repeat procedure on opposite side.
- 6) Do not tighten anything yet.