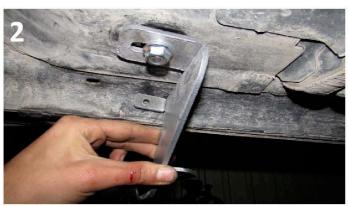

## 2618 - JEEP PATRIOT 2008-PRESENT

Installation Instructions

NOTE: Before starting this installation makes sure that all hardware matches these instructions.

REV 3 850-AB-NS

- 1) Locate front mounting area and remove rubber plug.
- 2) Install HTC 230 with HTC 269 as shown on image #1.
- 3) Install front bracket as shown on image #2.
- 4) Put extra support bracket then mark hole for screw and install this bracket as shown on image #3 and #4.
- 5) Connect extra support bracket with main bracket using supplied M10X25 bolt and nut as shown on image #3 and #4.
- 6) Tighten brackets hardware M10 to 35 ft lbs. WARNING: Do not use powertools.
- 7) Repeat procedure on opposite side.
- 8) Do not tighten anything yet and proceed to the rear bracket area.