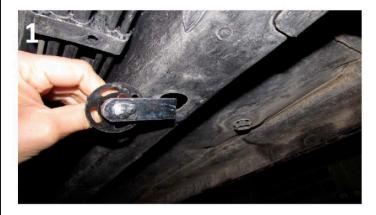

## 2618 - JEEP PATRIOT 2008-PRESENT

Installation Instructions

NOTE: Before starting this installation makes sure that all hardware matches these instructions.

REV 3 850-AB-NS

- 1) Locate front mounting area and remove rubber plug.
- 2) Install HTC 230 with HTC 269 as shown on image #1.
- 3) Install front bracket as shown on image #2.
- 4) Put extra support bracket then mark hole for screw and install this bracket as shown on image #3 and #4.
- 5) Connect extra support bracket with main bracket using supplied M10X25 bolt and nut as shown on image #3 and #4.
- 6) Tighten brackets hardware M10 to 35 ft lbs. WARNING: Do not use powertools.
- 7) Repeat procedure on opposite side.
- 8) Do not tighten anything yet and proceed to the rear bracket area.

Note: Use of powertools will damage products and void your warranty.

- 1) Locate rear mounting area and remove rubber plug.
- 2) Install HTC 230 with HTC 269 as shown on image #1.
- 3) Proceed to mark hole for screw and install rear bracket as shown on image #3 and #4.
- 4) Tighten brackets hardware M10 to 35 ft lbs. WARNING: Do not use powertools.
- 5) Repeat procedure on opposite side.
- 6) Do not tighten anything yet.