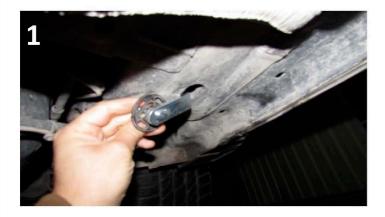

## 2618 - JEEP PATRIOT 2008-PRESENT

Installation Instructions

NOTE: Before starting this installation makes sure that all hardware matches these instructions.

REV 3 850-AB-NS

- 1) Locate front mounting area and remove rubber plug.
- 2) Install HTC 230 with HTC 269 as shown on image #1.
- 3) Install front bracket as shown on image #2.
- 4) Put extra support bracket then mark hole for screw and install this bracket as shown on image #3 and #4.
- 5) Connect extra support bracket with main bracket using supplied M10X25 bolt and nut as shown on image #3 and #4.
- 6) Tighten brackets hardware M10 to 35 ft lbs. WARNING: Do not use powertools.
- 7) Repeat procedure on opposite side.
- 8) Do not tighten anything yet and proceed to the rear bracket area.

Note: Use of powertools will damage products and void your warranty.

- 1) Locate rear mounting area and remove rubber plug.
- 2) Install HTC 230 with HTC 269 as shown on image #1.
- 3) Proceed to mark hole for screw and install rear bracket as shown on image #3 and #4.
- 4) Tighten brackets hardware M10 to 35 ft lbs. WARNING: Do not use powertools.
- 5) Repeat procedure on opposite side.
- 6) Do not tighten anything yet.