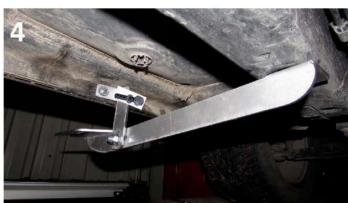

## 2618 - JEEP PATRIOT 2008-PRESENT

Installation Instructions

NOTE: Before starting this installation makes sure that all hardware matches these instructions.

REV 3 850-AB-NS

- 1) Locate front mounting area and remove rubber plug.
- 2) Install HTC 230 with HTC 269 as shown on image #1.
- 3) Install front bracket as shown on image #2.
- 4) Put extra support bracket then mark hole for screw and install this bracket as shown on image #3 and #4.
- 5) Connect extra support bracket with main bracket using supplied M10X25 bolt and nut as shown on image #3 and #4.
- 6) Tighten brackets hardware M10 to 35 ft lbs. WARNING: Do not use powertools.
- 7) Repeat procedure on opposite side.
- 8) Do not tighten anything yet and proceed to the rear bracket area.

Note: Use of powertools will damage products and void your warranty.

- 1) Locate rear mounting area and remove rubber plug.
- 2) Install HTC 230 with HTC 269 as shown on image #1.
- 3) Proceed to mark hole for screw and install rear bracket as shown on image #3 and #4.
- 4) Tighten brackets hardware M10 to 35 ft lbs. WARNING: Do not use powertools.
- 5) Repeat procedure on opposite side.
- 6) Do not tighten anything yet.