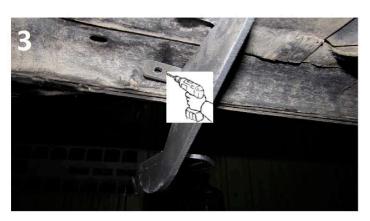

## 2618 - JEEP PATRIOT 2008-PRESENT

Installation Instructions

NOTE: Before starting this installation makes sure that all hardware matches these instructions.

REV 3 850-AB-NS

- 1) Locate front mounting area and remove rubber plug.
- 2) Install HTC 230 with HTC 269 as shown on image #1.
- 3) Install front bracket as shown on image #2.
- 4) Put extra support bracket then mark hole for screw and install this bracket as shown on image #3 and #4.
- 5) Connect extra support bracket with main bracket using supplied M10X25 bolt and nut as shown on image #3 and #4.
- 6) Tighten brackets hardware M10 to 35 ft lbs. WARNING: Do not use powertools.
- 7) Repeat procedure on opposite side.
- 8) Do not tighten anything yet and proceed to the rear bracket area.

Note: Use of powertools will damage products and void your warranty.

- 1) Locate rear mounting area and remove rubber plug.
- 2) Install HTC 230 with HTC 269 as shown on image #1.
- 3) Proceed to mark hole for screw and install rear bracket as shown on image #3 and #4.
- 4) Tighten brackets hardware M10 to 35 ft lbs. WARNING: Do not use powertools.
- 5) Repeat procedure on opposite side.
- 6) Do not tighten anything yet.