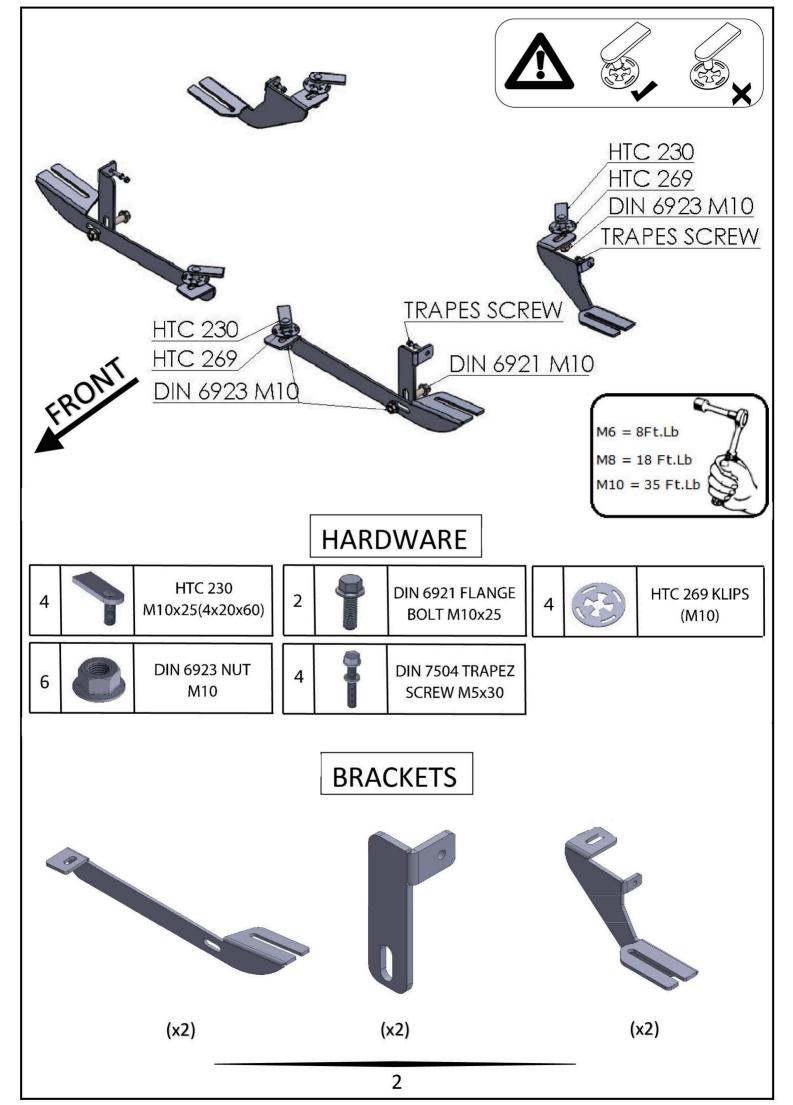

## 2618 - JEEP PATRIOT 2008-PRESENT

Installation Instructions

NOTE: Before starting this installation makes sure that all hardware matches these instructions.

REV 3 850-AB-NS

- 1) Locate front mounting area and remove rubber plug.
- 2) Install HTC 230 with HTC 269 as shown on image #1.
- 3) Install front bracket as shown on image #2.
- 4) Put extra support bracket then mark hole for screw and install this bracket as shown on image #3 and #4.
- 5) Connect extra support bracket with main bracket using supplied M10X25 bolt and nut as shown on image #3 and #4.
- 6) Tighten brackets hardware M10 to 35 ft lbs. WARNING: Do not use powertools.
- 7) Repeat procedure on opposite side.
- 8) Do not tighten anything yet and proceed to the rear bracket area.

Note: Use of powertools will damage products and void your warranty.

- 1) Locate rear mounting area and remove rubber plug.
- 2) Install HTC 230 with HTC 269 as shown on image #1.
- 3) Proceed to mark hole for screw and install rear bracket as shown on image #3 and #4.
- 4) Tighten brackets hardware M10 to 35 ft lbs. WARNING: Do not use powertools.
- 5) Repeat procedure on opposite side.
- 6) Do not tighten anything yet.

## 2618 - JEEP PATRIOT 2008-PRESENT

Note: Use of powertools will damage products and void your warranty.

ATTENTION PLEASE!: DO NOT TIGHTEN ALL OF THE SCREWS UNTIL ALL OF THE PARTS ARE INSTALLED.

Keep your Romik accesories clean. To prevent corrsion and to mantain your high quality finish, wax or polish regulary with quality stainless polish. Use a non abrasive type automotive wax. Any use of abrasive soaps, polishes or waxes can be detrimental to the finish.