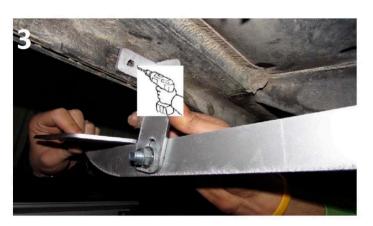

## 2618 - JEEP PATRIOT 2008-PRESENT

Installation Instructions

NOTE: Before starting this installation makes sure that all hardware matches these instructions.

REV 3 850-AB-NS

- 1) Locate front mounting area and remove rubber plug.
- 2) Install HTC 230 with HTC 269 as shown on image #1.
- 3) Install front bracket as shown on image #2.
- 4) Put extra support bracket then mark hole for screw and install this bracket as shown on image #3 and #4.
- 5) Connect extra support bracket with main bracket using supplied M10X25 bolt and nut as shown on image #3 and #4.
- 6) Tighten brackets hardware M10 to 35 ft lbs. WARNING: Do not use powertools.
- 7) Repeat procedure on opposite side.
- 8) Do not tighten anything yet and proceed to the rear bracket area.

Note: Use of powertools will damage products and void your warranty.

- 1) Locate rear mounting area and remove rubber plug.
- 2) Install HTC 230 with HTC 269 as shown on image #1.
- 3) Proceed to mark hole for screw and install rear bracket as shown on image #3 and #4.
- 4) Tighten brackets hardware M10 to 35 ft lbs. WARNING: Do not use powertools.
- 5) Repeat procedure on opposite side.
- 6) Do not tighten anything yet.