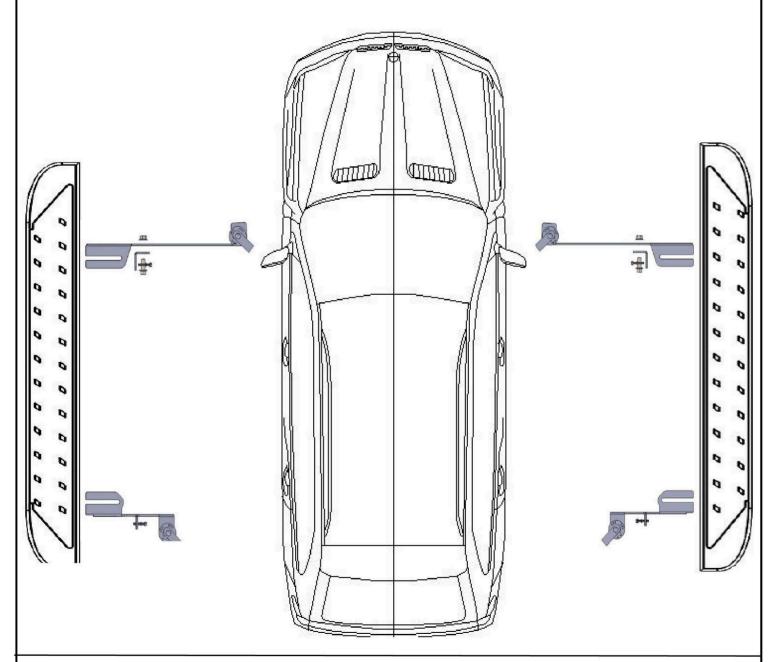

## 2618 - JEEP PATRIOT 2008-PRESENT

Installation Instructions

NOTE: Before starting this installation makes sure that all hardware matches these instructions.

REV 3 850-AB-NS

- 1) Locate front mounting area and remove rubber plug.
- 2) Install HTC 230 with HTC 269 as shown on image #1.
- 3) Install front bracket as shown on image #2.
- 4) Put extra support bracket then mark hole for screw and install this bracket as shown on image #3 and #4.
- 5) Connect extra support bracket with main bracket using supplied M10X25 bolt and nut as shown on image #3 and #4.
- 6) Tighten brackets hardware M10 to 35 ft lbs. WARNING: Do not use powertools.
- 7) Repeat procedure on opposite side.
- 8) Do not tighten anything yet and proceed to the rear bracket area.

Note: Use of powertools will damage products and void your warranty.

- 1) Locate rear mounting area and remove rubber plug.
- 2) Install HTC 230 with HTC 269 as shown on image #1.
- 3) Proceed to mark hole for screw and install rear bracket as shown on image #3 and #4.
- 4) Tighten brackets hardware M10 to 35 ft lbs. WARNING: Do not use powertools.
- 5) Repeat procedure on opposite side.
- 6) Do not tighten anything yet.