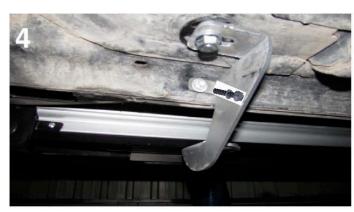

## 2618 - JEEP PATRIOT 2008-PRESENT

Installation Instructions

NOTE: Before starting this installation makes sure that all hardware matches these instructions.

REV 3 850-AB-NS

- 1) Locate front mounting area and remove rubber plug.
- 2) Install HTC 230 with HTC 269 as shown on image #1.
- 3) Install front bracket as shown on image #2.
- 4) Put extra support bracket then mark hole for screw and install this bracket as shown on image #3 and #4.
- 5) Connect extra support bracket with main bracket using supplied M10X25 bolt and nut as shown on image #3 and #4.
- 6) Tighten brackets hardware M10 to 35 ft lbs. WARNING: Do not use powertools.
- 7) Repeat procedure on opposite side.
- 8) Do not tighten anything yet and proceed to the rear bracket area.

Note: Use of powertools will damage products and void your warranty.

- 1) Locate rear mounting area and remove rubber plug.
- 2) Install HTC 230 with HTC 269 as shown on image #1.
- 3) Proceed to mark hole for screw and install rear bracket as shown on image #3 and #4.
- 4) Tighten brackets hardware M10 to 35 ft lbs. WARNING: Do not use powertools.
- 5) Repeat procedure on opposite side.
- 6) Do not tighten anything yet.