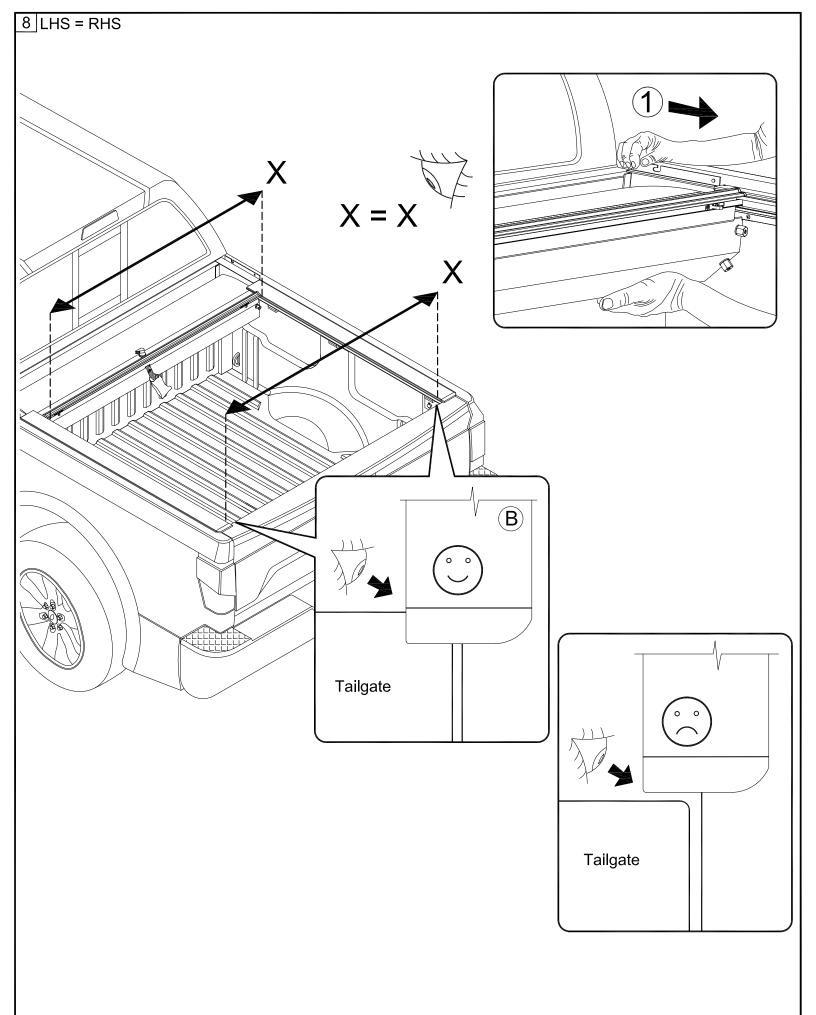

| Parts List |                      |      |      |                          |      |      |                     |      |
|------------|----------------------|------|------|--------------------------|------|------|---------------------|------|
| Item       | Part Name            | Qty. | Item | Part Name                | Qty. | Item | Part Name           | Qty. |
| A          | Housing              | 1    | н    | 1/4" Flat Washer         | 2    | 0    | Shim                | 2    |
| В          | Track                | 2    | Ι    | Plastic Retaining Washer | 2    | Р    | 1/4-20 x 3/8" Screw | 4    |
| С          | Cargo Shield         | 1    | J    | #10-24 Screw             | 2    | Q    | Rubber Washer       | 4    |
| D          | Angle Bracket        | 2    | К    | Cargo Nut                | 2    | R    | Drain Tube          | 2    |
| E          | "SX" Bed Clamp       | 4    | L    | 5/16" Socket Cap Screw   | 6    | S    | 1/4" Lid Screws     | 2    |
| F          | Tang                 | 2    | М    | 5/16" Lock Washer        | 6    |      | 303 Vinyl Protector | 1    |
| G          | 1/4-20 x 1" Hex Bolt | 2    | N    | Allen Wrench (1/4")      | 1    | ·    |                     | •    |