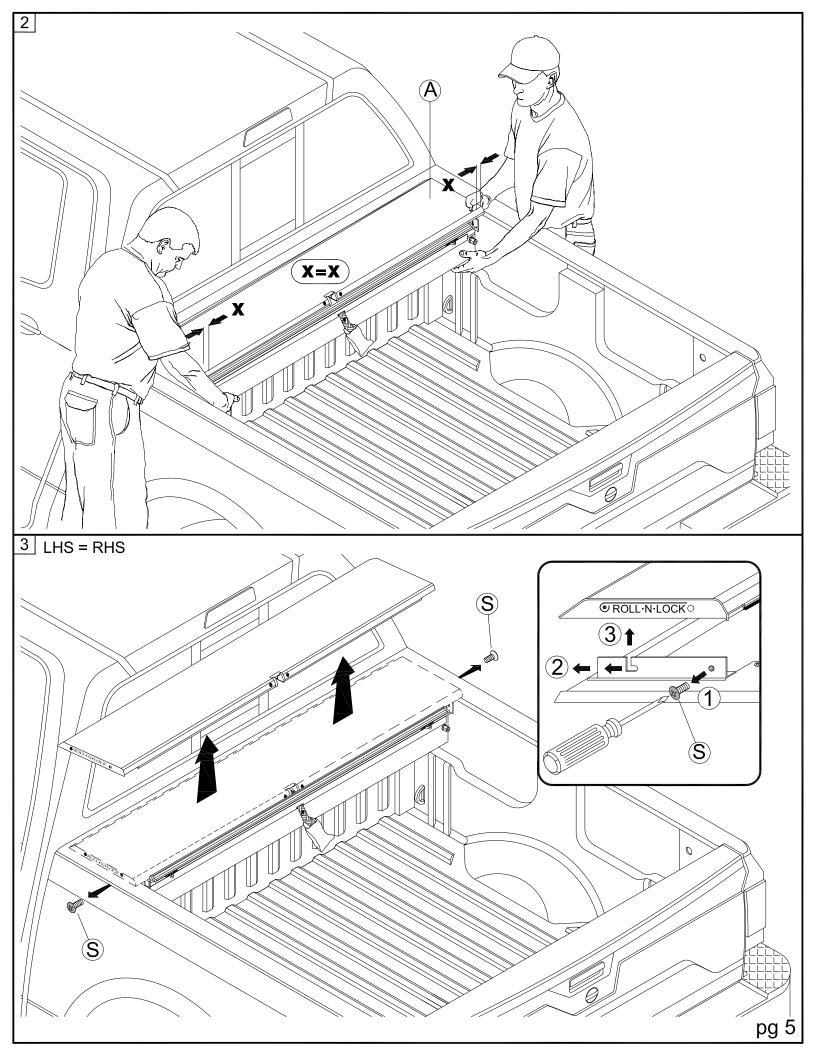

| Parts List |                      |      |      |                          |      |      |                     |      |
|------------|----------------------|------|------|--------------------------|------|------|---------------------|------|
| Item       | Part Name            | Qty. | Item | Part Name                | Qty. | Item | Part Name           | Qty. |
| A          | Housing              | 1    | н    | 1/4" Flat Washer         | 2    | 0    | Shim                | 2    |
| В          | Track                | 2    | Ι    | Plastic Retaining Washer | 2    | Р    | 1/4-20 x 3/8" Screw | 4    |
| С          | Cargo Shield         | 1    | J    | #10-24 Screw             | 2    | Q    | Rubber Washer       | 4    |
| D          | Angle Bracket        | 2    | К    | Cargo Nut                | 2    | R    | Drain Tube          | 2    |
| E          | "SX" Bed Clamp       | 4    | L    | 5/16" Socket Cap Screw   | 6    | S    | 1/4" Lid Screws     | 2    |
| F          | Tang                 | 2    | М    | 5/16" Lock Washer        | 6    |      | 303 Vinyl Protector | 1    |
| G          | 1/4-20 x 1" Hex Bolt | 2    | N    | Allen Wrench (1/4")      | 1    | ·    |                     | •    |