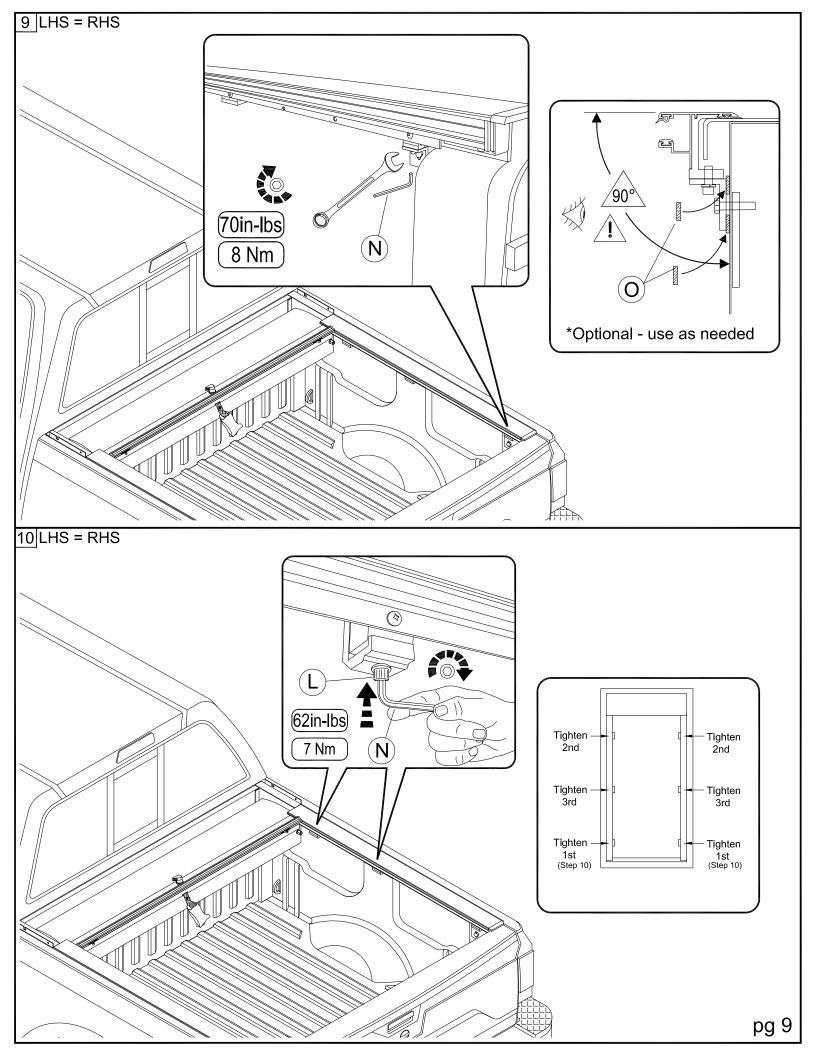

| Parts List |                      |      |      |                          |      |      |                     |      |
|------------|----------------------|------|------|--------------------------|------|------|---------------------|------|
| Item       | Part Name            | Qty. | Item | Part Name                | Qty. | Item | Part Name           | Qty. |
| A          | Housing              | 1    | н    | 1/4" Flat Washer         | 2    | 0    | Shim                | 2    |
| В          | Track                | 2    | Ι    | Plastic Retaining Washer | 2    | Р    | 1/4-20 x 3/8" Screw | 4    |
| С          | Cargo Shield         | 1    | J    | #10-24 Screw             | 2    | Q    | Rubber Washer       | 4    |
| D          | Angle Bracket        | 2    | К    | Cargo Nut                | 2    | R    | Drain Tube          | 2    |
| E          | "SX" Bed Clamp       | 4    | L    | 5/16" Socket Cap Screw   | 6    | S    | 1/4" Lid Screws     | 2    |
| F          | Tang                 | 2    | М    | 5/16" Lock Washer        | 6    |      | 303 Vinyl Protector | 1    |
| G          | 1/4-20 x 1" Hex Bolt | 2    | N    | Allen Wrench (1/4")      | 1    | ·    |                     | •    |