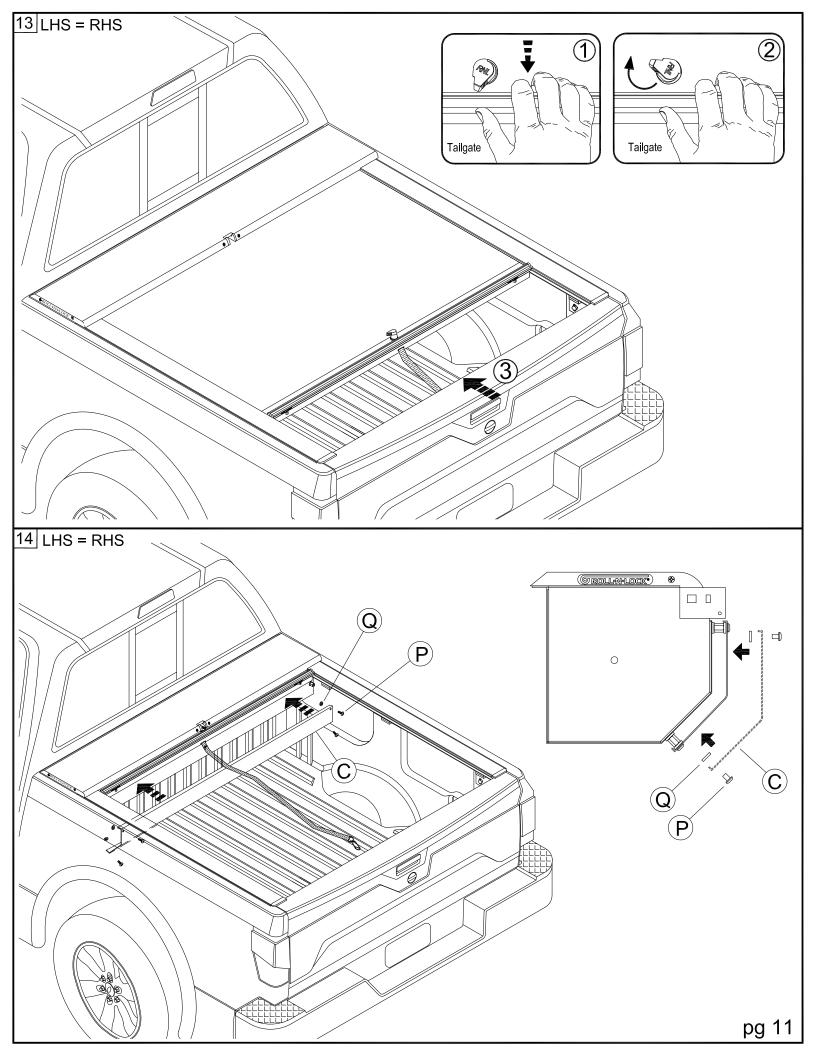

| Parts List |                      |      |      |                          |      |      |                     |      |
|------------|----------------------|------|------|--------------------------|------|------|---------------------|------|
| Item       | Part Name            | Qty. | Item | Part Name                | Qty. | Item | Part Name           | Qty. |
| A          | Housing              | 1    | н    | 1/4" Flat Washer         | 2    | 0    | Shim                | 2    |
| В          | Track                | 2    | Ι    | Plastic Retaining Washer | 2    | Р    | 1/4-20 x 3/8" Screw | 4    |
| С          | Cargo Shield         | 1    | J    | #10-24 Screw             | 2    | Q    | Rubber Washer       | 4    |
| D          | Angle Bracket        | 2    | К    | Cargo Nut                | 2    | R    | Drain Tube          | 2    |
| E          | "SX" Bed Clamp       | 4    | L    | 5/16" Socket Cap Screw   | 6    | S    | 1/4" Lid Screws     | 2    |
| F          | Tang                 | 2    | М    | 5/16" Lock Washer        | 6    |      | 303 Vinyl Protector | 1    |
| G          | 1/4-20 x 1" Hex Bolt | 2    | N    | Allen Wrench (1/4")      | 1    | ·    |                     | •    |