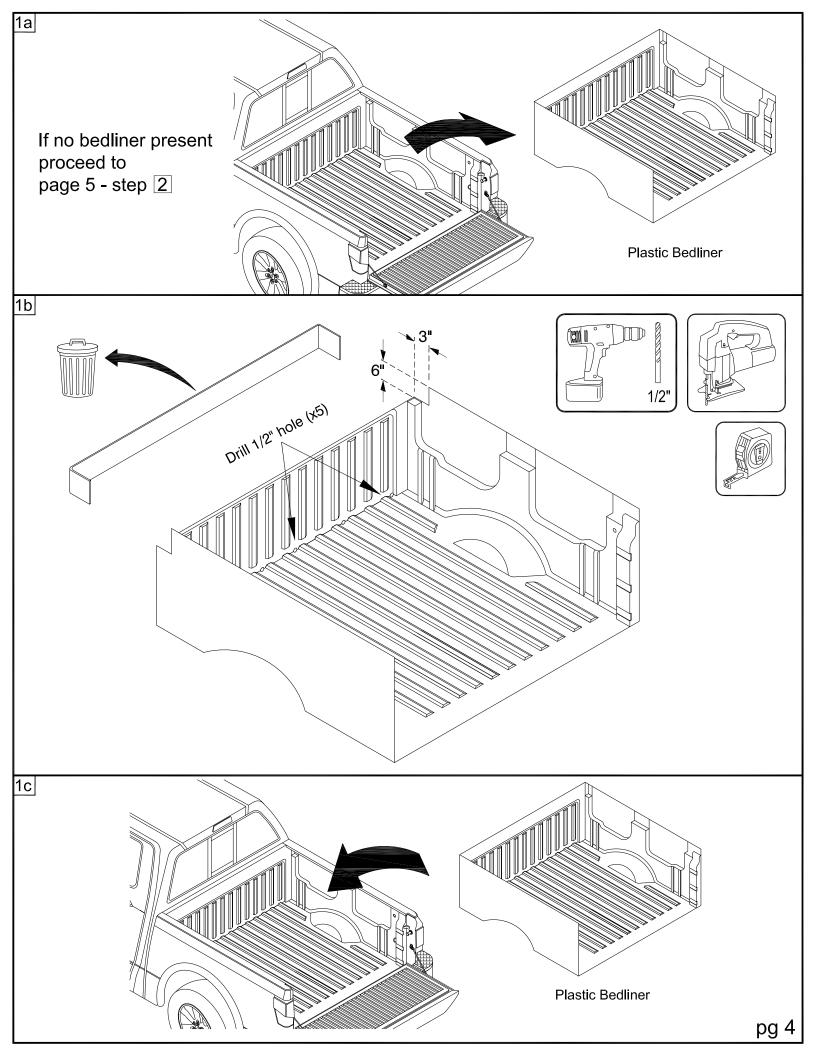

| Parts List |                      |      |      |                          |      |      |                     |      |
|------------|----------------------|------|------|--------------------------|------|------|---------------------|------|
| Item       | Part Name            | Qty. | Item | Part Name                | Qty. | Item | Part Name           | Qty. |
| A          | Housing              | 1    | н    | 1/4" Flat Washer         | 2    | 0    | Shim                | 2    |
| В          | Track                | 2    | Ι    | Plastic Retaining Washer | 2    | Р    | 1/4-20 x 3/8" Screw | 4    |
| С          | Cargo Shield         | 1    | J    | #10-24 Screw             | 2    | Q    | Rubber Washer       | 4    |
| D          | Angle Bracket        | 2    | К    | Cargo Nut                | 2    | R    | Drain Tube          | 2    |
| E          | "SX" Bed Clamp       | 4    | L    | 5/16" Socket Cap Screw   | 6    | S    | 1/4" Lid Screws     | 2    |
| F          | Tang                 | 2    | М    | 5/16" Lock Washer        | 6    |      | 303 Vinyl Protector | 1    |
| G          | 1/4-20 x 1" Hex Bolt | 2    | N    | Allen Wrench (1/4")      | 1    | ·    |                     | •    |