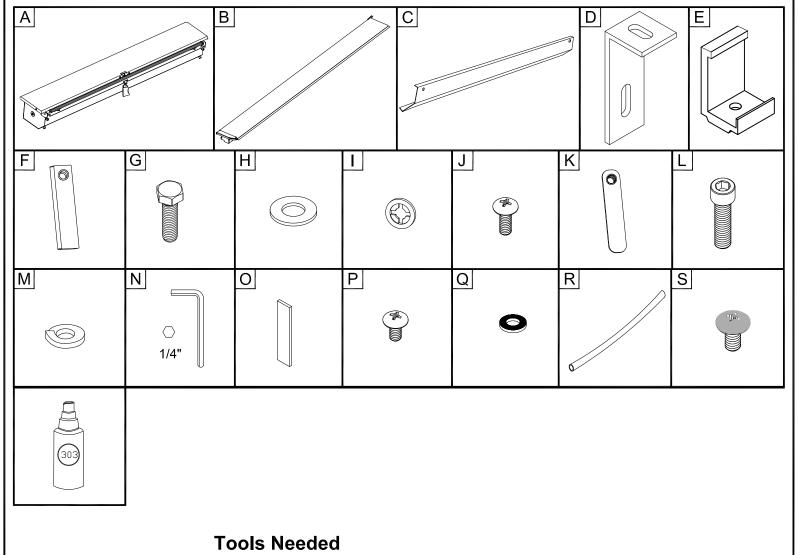

| Parts List |                      |      |      |                          |      |      |                     |      |
|------------|----------------------|------|------|--------------------------|------|------|---------------------|------|
| Item       | Part Name            | Qty. | Item | Part Name                | Qty. | Item | Part Name           | Qty. |
| A          | Housing              | 1    | н    | 1/4" Flat Washer         | 2    | 0    | Shim                | 2    |
| В          | Track                | 2    | Ι    | Plastic Retaining Washer | 2    | Р    | 1/4-20 x 3/8" Screw | 4    |
| С          | Cargo Shield         | 1    | J    | #10-24 Screw             | 2    | Q    | Rubber Washer       | 4    |
| D          | Angle Bracket        | 2    | К    | Cargo Nut                | 2    | R    | Drain Tube          | 2    |
| E          | "SX" Bed Clamp       | 4    | L    | 5/16" Socket Cap Screw   | 6    | S    | 1/4" Lid Screws     | 2    |
| F          | Tang                 | 2    | М    | 5/16" Lock Washer        | 6    |      | 303 Vinyl Protector | 1    |
| G          | 1/4-20 x 1" Hex Bolt | 2    | N    | Allen Wrench (1/4")      | 1    | ·    |                     | •    |