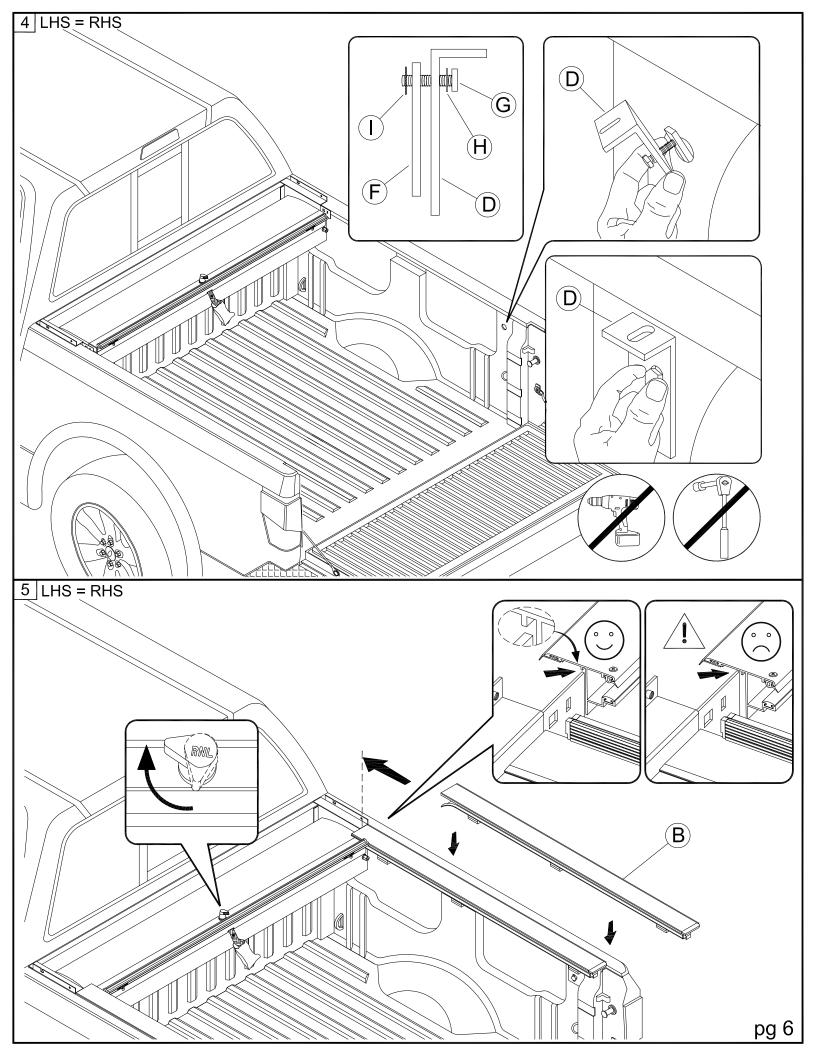

| Parts List |                      |      |      |                          |      |      |                     |      |
|------------|----------------------|------|------|--------------------------|------|------|---------------------|------|
| Item       | Part Name            | Qty. | Item | Part Name                | Qty. | Item | Part Name           | Qty. |
| A          | Housing              | 1    | н    | 1/4" Flat Washer         | 2    | 0    | Shim                | 2    |
| В          | Track                | 2    | Ι    | Plastic Retaining Washer | 2    | Р    | 1/4-20 x 3/8" Screw | 4    |
| С          | Cargo Shield         | 1    | J    | #10-24 Screw             | 2    | Q    | Rubber Washer       | 4    |
| D          | Angle Bracket        | 2    | К    | Cargo Nut                | 2    | R    | Drain Tube          | 2    |
| E          | "SX" Bed Clamp       | 4    | L    | 5/16" Socket Cap Screw   | 6    | S    | 1/4" Lid Screws     | 2    |
| F          | Tang                 | 2    | М    | 5/16" Lock Washer        | 6    |      | 303 Vinyl Protector | 1    |
| G          | 1/4-20 x 1" Hex Bolt | 2    | N    | Allen Wrench (1/4")      | 1    | ·    |                     | •    |