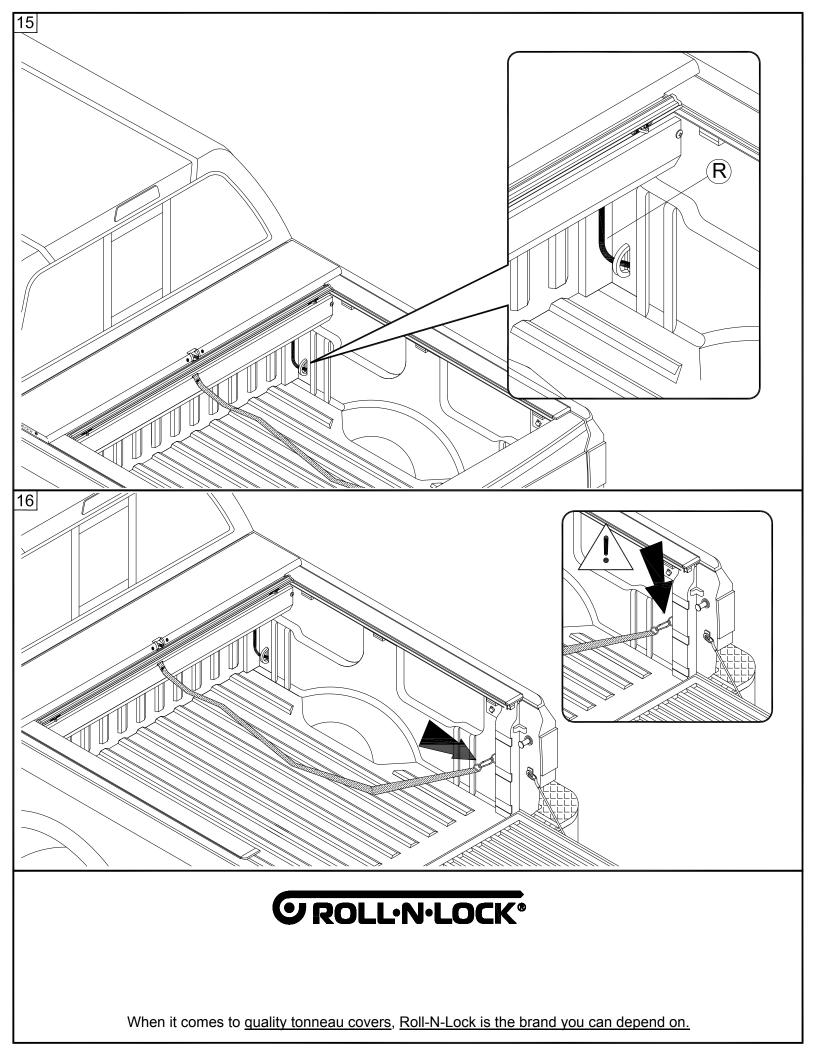

| 2    | 0    | Shim                | 2    |
| В          | Track                | 2    | Ι    | Plastic Retaining Washer | 2    | Р    | 1/4-20 x 3/8" Screw | 4    |
| С          | Cargo Shield         | 1    | J    | #10-24 Screw             | 2    | Q    | Rubber Washer       | 4    |
| D          | Angle Bracket        | 2    | К    | Cargo Nut                | 2    | R    | Drain Tube          | 2    |
| E          | "SX" Bed Clamp       | 4    | L    | 5/16" Socket Cap Screw   | 6    | S    | 1/4" Lid Screws     | 2    |
| F          | Tang                 | 2    | М    | 5/16" Lock Washer        | 6    |      | 303 Vinyl Protector | 1    |
| G          | 1/4-20 x 1" Hex Bolt | 2    | N    | Allen Wrench (1/4")      | 1    | ·    |                     | •    |