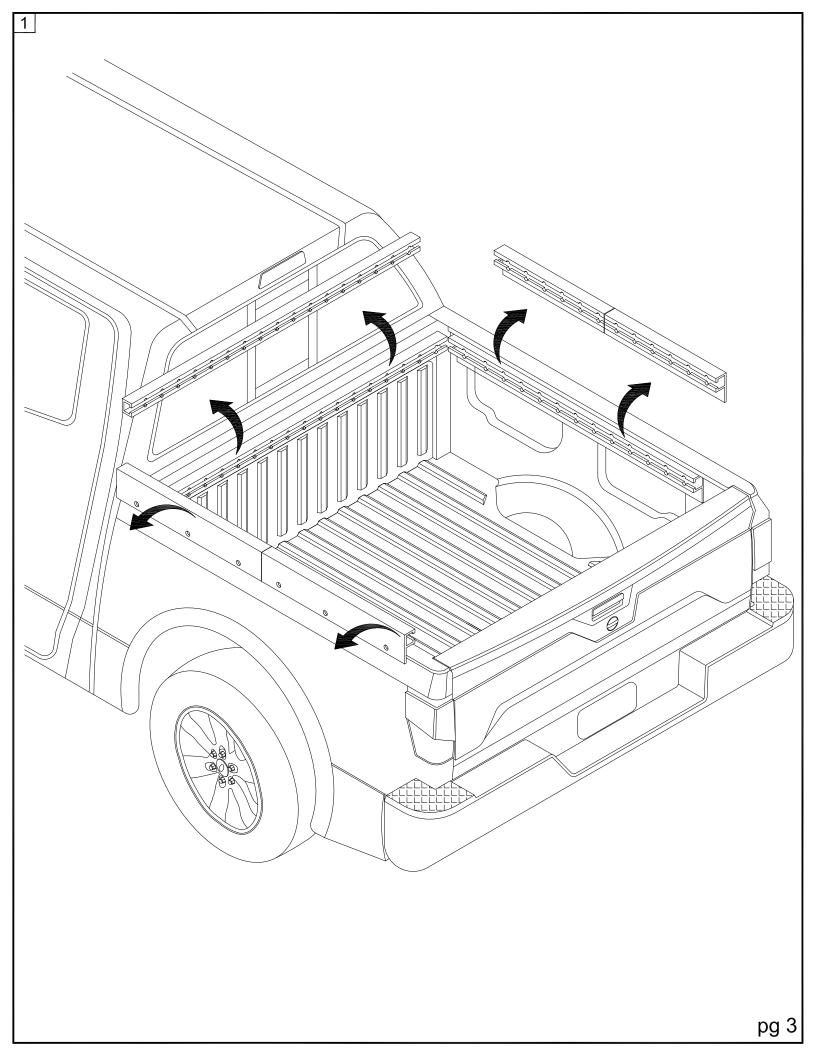

at Washer         | 2    | 0    | Shim                | 2    |
| В          | Track                | 2    | Ι    | Plastic Retaining Washer | 2    | Р    | 1/4-20 x 3/8" Screw | 4    |
| С          | Cargo Shield         | 1    | J    | #10-24 Screw             | 2    | Q    | Rubber Washer       | 4    |
| D          | Angle Bracket        | 2    | К    | Cargo Nut                | 2    | R    | Drain Tube          | 2    |
| E          | "SX" Bed Clamp       | 4    | L    | 5/16" Socket Cap Screw   | 6    | S    | 1/4" Lid Screws     | 2    |
| F          | Tang                 | 2    | М    | 5/16" Lock Washer        | 6    |      | 303 Vinyl Protector | 1    |
| G          | 1/4-20 x 1" Hex Bolt | 2    | N    | Allen Wrench (1/4")      | 1    | ·    |                     | •    |