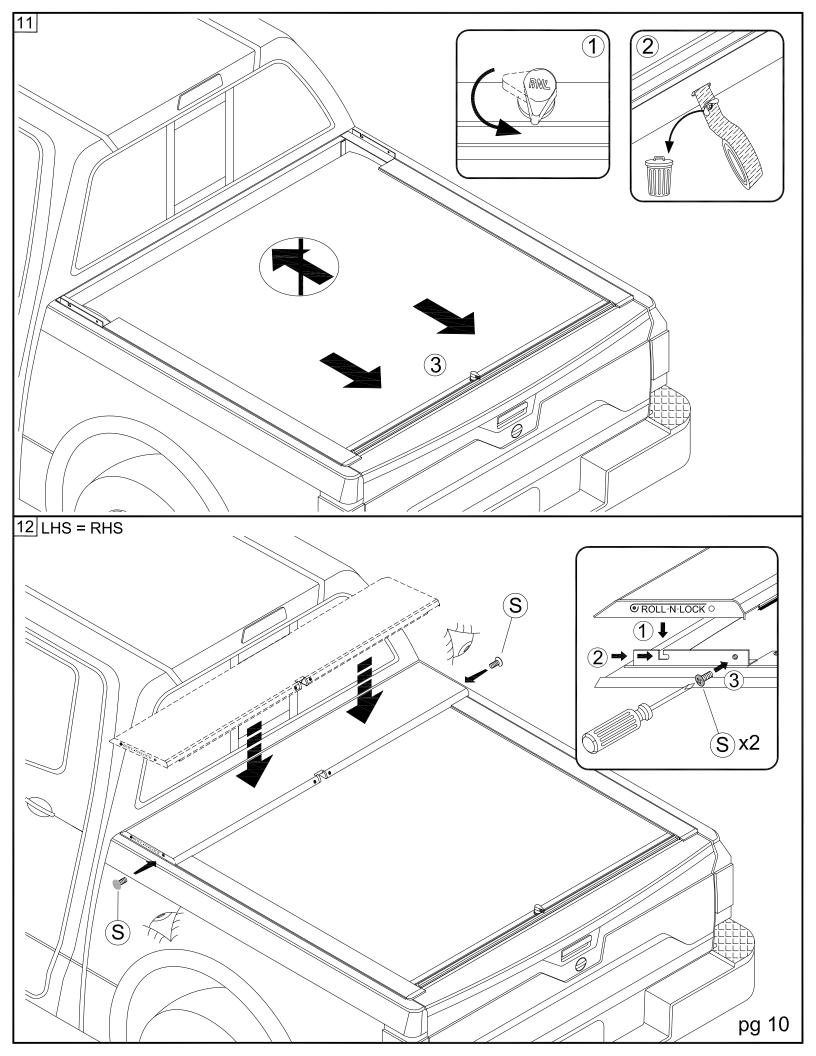

| Parts List |                      |      |      |                          |      |      |                     |      |
|------------|----------------------|------|------|--------------------------|------|------|---------------------|------|
| Item       | Part Name            | Qty. | Item | Part Name                | Qty. | Item | Part Name           | Qty. |
| A          | Housing              | 1    | н    | 1/4" Flat Washer         | 2    | 0    | Shim                | 2    |
| В          | Track                | 2    | Ι    | Plastic Retaining Washer | 2    | Р    | 1/4-20 x 3/8" Screw | 4    |
| С          | Cargo Shield         | 1    | J    | #10-24 Screw             | 2    | Q    | Rubber Washer       | 4    |
| D          | Angle Bracket        | 2    | К    | Cargo Nut                | 2    | R    | Drain Tube          | 2    |
| E          | "SX" Bed Clamp       | 4    | L    | 5/16" Socket Cap Screw   | 6    | S    | 1/4" Lid Screws     | 2    |
| F          | Tang                 | 2    | М    | 5/16" Lock Washer        | 6    |      | 303 Vinyl Protector | 1    |
| G          | 1/4-20 x 1" Hex Bolt | 2    | N    | Allen Wrench (1/4")      | 1    | ·    |                     | •    |