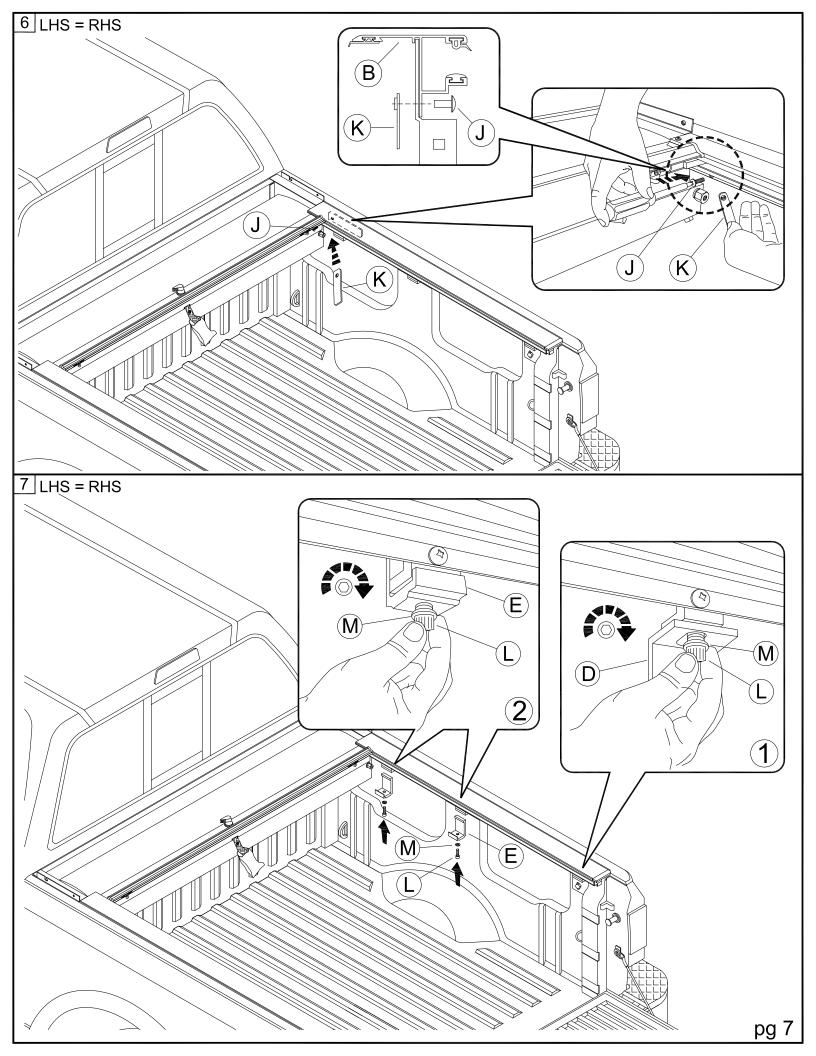

| Parts List |                      |      |      |                          |      |      |                     |      |
|------------|----------------------|------|------|--------------------------|------|------|---------------------|------|
| Item       | Part Name            | Qty. | Item | Part Name                | Qty. | Item | Part Name           | Qty. |
| A          | Housing              | 1    | н    | 1/4" Flat Washer         | 2    | 0    | Shim                | 2    |
| В          | Track                | 2    | Ι    | Plastic Retaining Washer | 2    | Р    | 1/4-20 x 3/8" Screw | 4    |
| С          | Cargo Shield         | 1    | J    | #10-24 Screw             | 2    | Q    | Rubber Washer       | 4    |
| D          | Angle Bracket        | 2    | К    | Cargo Nut                | 2    | R    | Drain Tube          | 2    |
| E          | "SX" Bed Clamp       | 4    | L    | 5/16" Socket Cap Screw   | 6    | S    | 1/4" Lid Screws     | 2    |
| F          | Tang                 | 2    | М    | 5/16" Lock Washer        | 6    |      | 303 Vinyl Protector | 1    |
| G          | 1/4-20 x 1" Hex Bolt | 2    | N    | Allen Wrench (1/4")      | 1    | ·    |                     | •    |