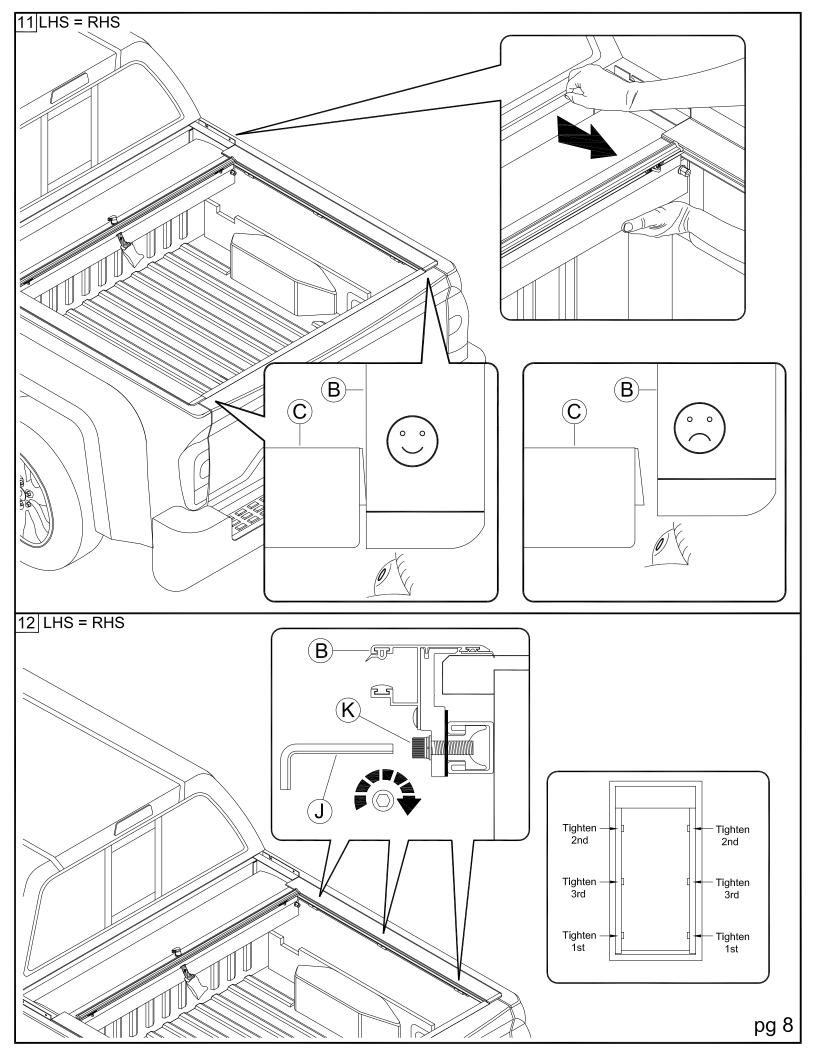

## **Tools Needed**

See supplemental instructions attached to the Tailgate Extrusion - part ©

20

Gap between the track and tailgate extrusion.

## **Trouble Shooting**

Add supplied shim to rear clamp.

Track hits the tailgate extrusion.

Remove all shims from rear clamps.

Track tips up.

Remove bottom shims from rear clamps.

Track tips down.

Remove top shims from rear clamps.