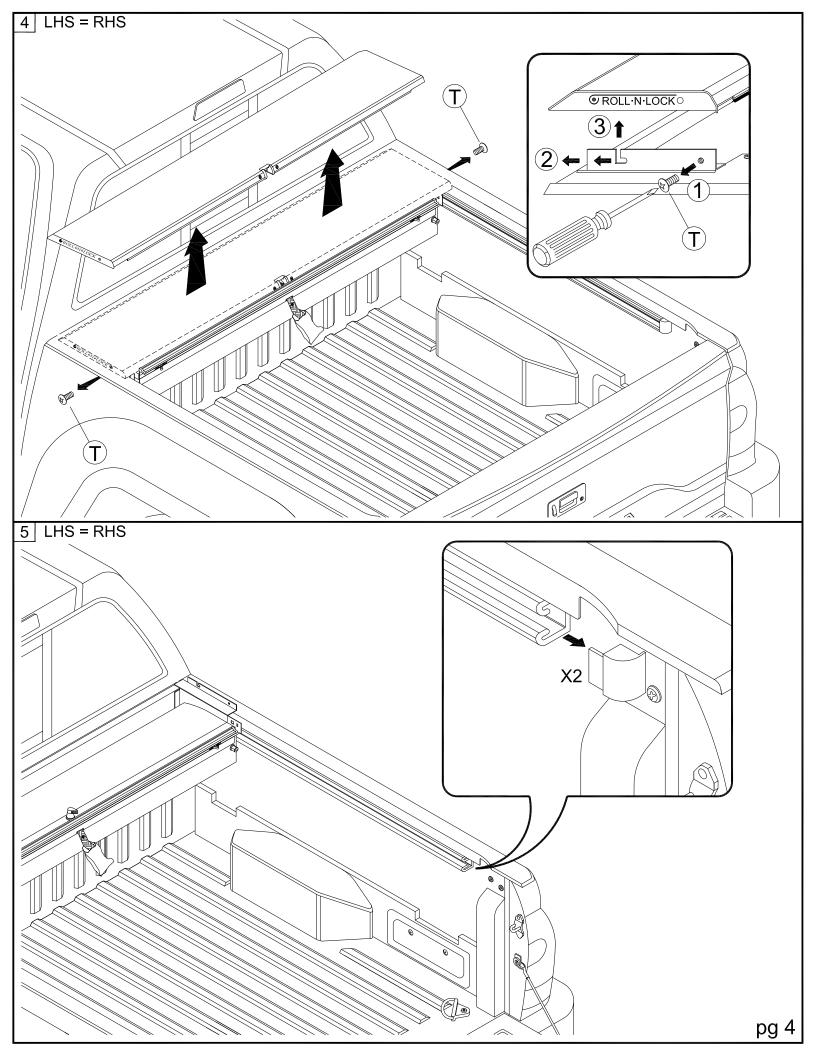

## **Parts List**

| Item | Part Name          | Qty. | Item | Part Name              | Qty. | Item | Part Name           | Qty. |
|------|--------------------|------|------|------------------------|------|------|---------------------|------|
| Α    | Housing            | 1    | I    | Cargo Nut              | 2    | Q    | #10-24 Screw        | 2    |
| В    | Track              | 2    | J    | Allen Wrench (1/4")    | 1    | R    | 1/4-20 x 3/8" Screw | 4    |
| С    | Tailgate Extrusion | 1    | K    | 5/16" Socket Cap Screw | 6    | S    | Rubber Washer       | 4    |
| D    | Cargo Shield       | 1    | L    | 5/16" Lock Washer      | 6    | Т    | 1/4" Lid Screws     | 2    |
| Е    | Bulkhead Flashing  | 1    | М    | 5/16" Flat Washer      | 6    | U    | NT Striker Plate    | 2    |
| F    | Drain Tube         | 2    | N    | M6 x 25mm Screw        | 2    | V    | Hook Latch Cap      | 2    |
| G    | Tang               | 6    | 0    | M6 Flat Washer         | 2    |      | 303 Vinyl Protector | 1    |
| Н    | Shim (Clamp)       | 2    | Р    | #8x3/4" Self Tap Screw | 5    |      |                     |      |