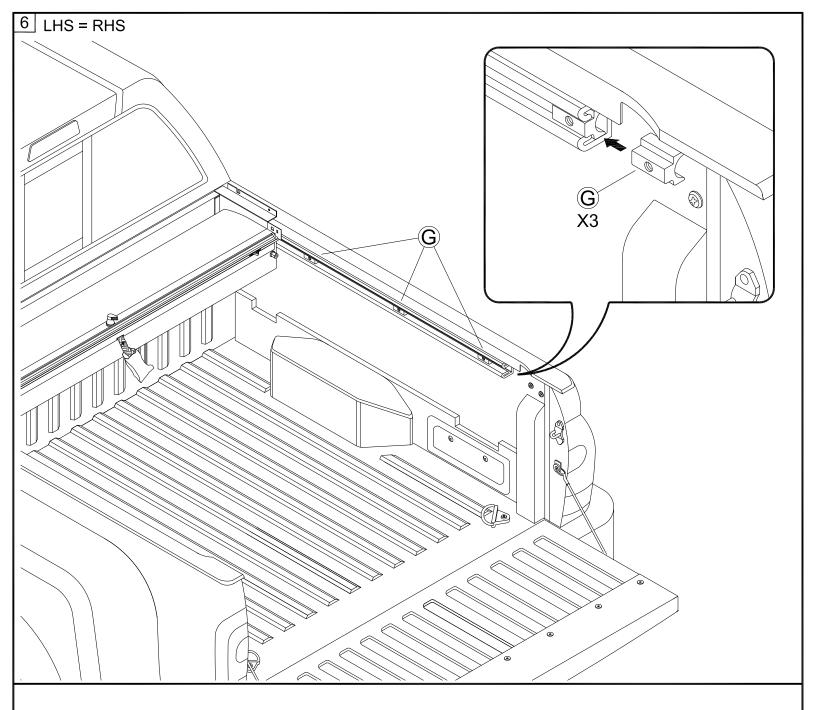

## **Parts List**

| Item | Part Name          | Qty. | Item | Part Name              | Qty. | Item | Part Name           | Qty. |
|------|--------------------|------|------|------------------------|------|------|---------------------|------|
| Α    | Housing            | 1    | I    | Cargo Nut              | 2    | Q    | #10-24 Screw        | 2    |
| В    | Track              | 2    | J    | Allen Wrench (1/4")    | 1    | R    | 1/4-20 x 3/8" Screw | 4    |
| С    | Tailgate Extrusion | 1    | K    | 5/16" Socket Cap Screw | 6    | S    | Rubber Washer       | 4    |
| D    | Cargo Shield       | 1    | L    | 5/16" Lock Washer      | 6    | Т    | 1/4" Lid Screws     | 2    |
| Е    | Bulkhead Flashing  | 1    | М    | 5/16" Flat Washer      | 6    | U    | NT Striker Plate    | 2    |
| F    | Drain Tube         | 2    | N    | M6 x 25mm Screw        | 2    | V    | Hook Latch Cap      | 2    |
| G    | Tang               | 6    | 0    | M6 Flat Washer         | 2    |      | 303 Vinyl Protector | 1    |
| Н    | Shim (Clamp)       | 2    | Р    | #8x3/4" Self Tap Screw | 5    |      |                     |      |