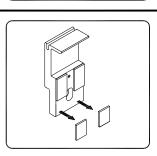

## **Parts List**

| Item | Part Name          | Qty. | Item | Part Name              | Qty. | Item | Part Name           | Qty. |
|------|--------------------|------|------|------------------------|------|------|---------------------|------|
| Α    | Housing            | 1    | I    | Cargo Nut              | 2    | Q    | #10-24 Screw        | 2    |
| В    | Track              | 2    | J    | Allen Wrench (1/4")    | 1    | R    | 1/4-20 x 3/8" Screw | 4    |
| С    | Tailgate Extrusion | 1    | K    | 5/16" Socket Cap Screw | 6    | S    | Rubber Washer       | 4    |
| D    | Cargo Shield       | 1    | L    | 5/16" Lock Washer      | 6    | Т    | 1/4" Lid Screws     | 2    |
| Е    | Bulkhead Flashing  | 1    | М    | 5/16" Flat Washer      | 6    | U    | NT Striker Plate    | 2    |
| F    | Drain Tube         | 2    | N    | M6 x 25mm Screw        | 2    | V    | Hook Latch Cap      | 2    |
| G    | Tang               | 6    | 0    | M6 Flat Washer         | 2    |      | 303 Vinyl Protector | 1    |
| Н    | Shim (Clamp)       | 2    | Р    | #8x3/4" Self Tap Screw | 5    |      |                     |      |

## **Tools Needed**

See supplemental instructions attached to the Tailgate Extrusion - part ©

20

Gap between the track and tailgate extrusion.