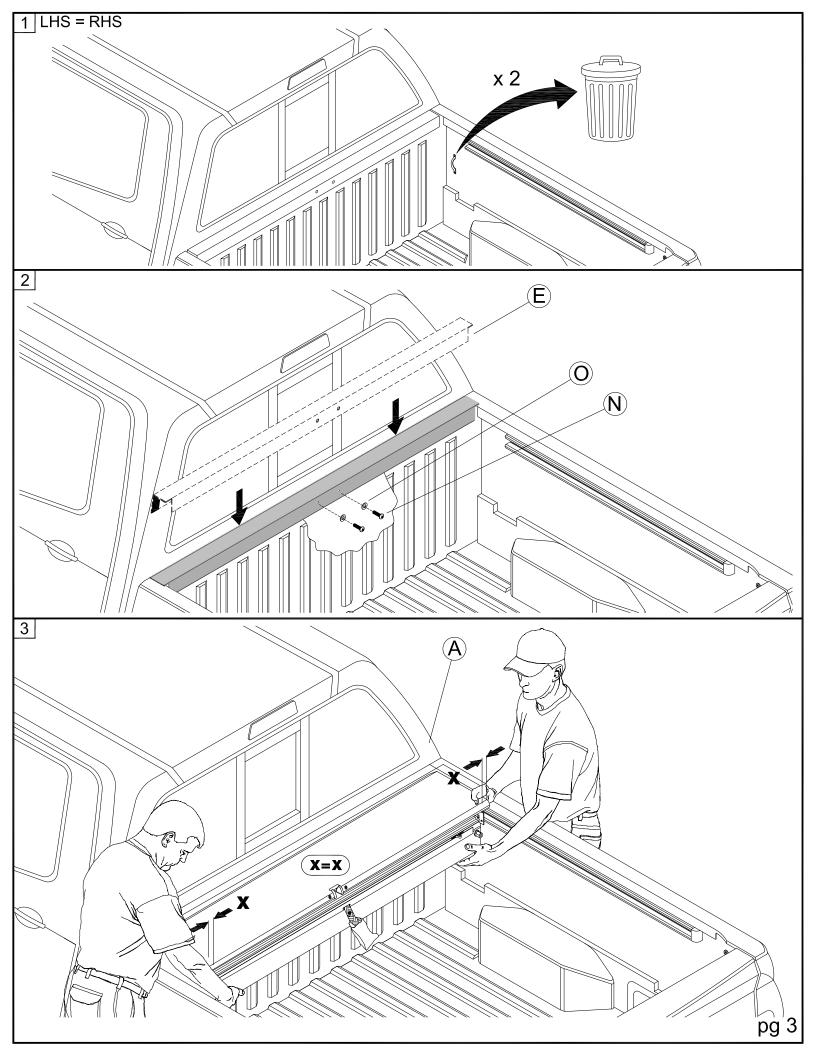

## **Tools Needed**

See supplemental instructions attached to the Tailgate Extrusion - part ©

20

Gap between the track and tailgate extrusion.