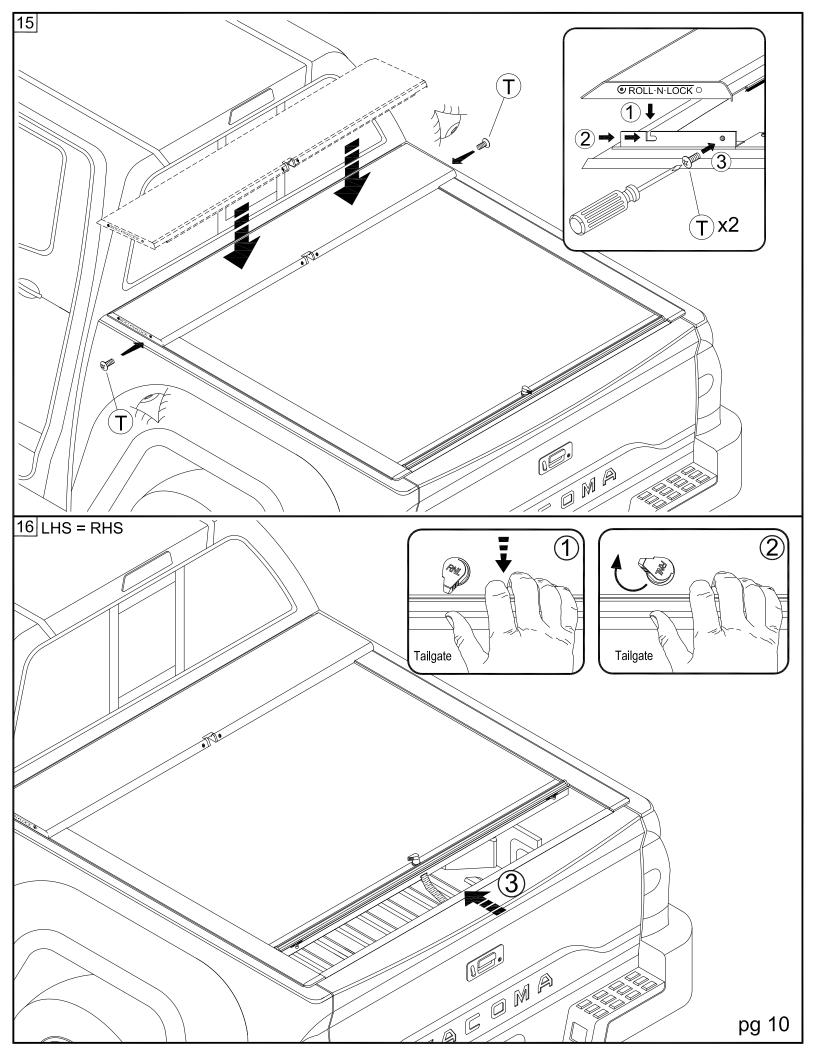

## **Parts List**

| Item | Part Name          | Qty. | Item | Part Name              | Qty. | Item | Part Name           | Qty. |
|------|--------------------|------|------|------------------------|------|------|---------------------|------|
| Α    | Housing            | 1    | I    | Cargo Nut              | 2    | Q    | #10-24 Screw        | 2    |
| В    | Track              | 2    | J    | Allen Wrench (1/4")    | 1    | R    | 1/4-20 x 3/8" Screw | 4    |
| С    | Tailgate Extrusion | 1    | K    | 5/16" Socket Cap Screw | 6    | S    | Rubber Washer       | 4    |
| D    | Cargo Shield       | 1    | L    | 5/16" Lock Washer      | 6    | Т    | 1/4" Lid Screws     | 2    |
| Е    | Bulkhead Flashing  | 1    | М    | 5/16" Flat Washer      | 6    | U    | NT Striker Plate    | 2    |
| F    | Drain Tube         | 2    | N    | M6 x 25mm Screw        | 2    | V    | Hook Latch Cap      | 2    |
| G    | Tang               | 6    | 0    | M6 Flat Washer         | 2    |      | 303 Vinyl Protector | 1    |
| Н    | Shim (Clamp)       | 2    | Р    | #8x3/4" Self Tap Screw | 5    |      |                     |      |