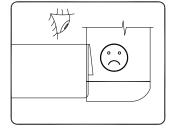

## **Trouble Shooting**

Add supplied shim to rear clamp.

Track hits the tailgate extrusion.

Remove all shims from rear clamps.

Track tips up.

Remove bottom shims from rear clamps.

Track tips down.

Remove top shims from rear clamps.