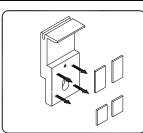

## **Parts List**

| Item | Part Name          | Qty. | Item | Part Name              | Qty. | Item | Part Name           | Qty. |
|------|--------------------|------|------|------------------------|------|------|---------------------|------|
| Α    | Housing            | 1    | I    | Cargo Nut              | 2    | Q    | #10-24 Screw        | 2    |
| В    | Track              | 2    | J    | Allen Wrench (1/4")    | 1    | R    | 1/4-20 x 3/8" Screw | 4    |
| С    | Tailgate Extrusion | 1    | K    | 5/16" Socket Cap Screw | 6    | S    | Rubber Washer       | 4    |
| D    | Cargo Shield       | 1    | L    | 5/16" Lock Washer      | 6    | Т    | 1/4" Lid Screws     | 2    |
| Е    | Bulkhead Flashing  | 1    | М    | 5/16" Flat Washer      | 6    | U    | NT Striker Plate    | 2    |
| F    | Drain Tube         | 2    | N    | M6 x 25mm Screw        | 2    | V    | Hook Latch Cap      | 2    |
| G    | Tang               | 6    | 0    | M6 Flat Washer         | 2    |      | 303 Vinyl Protector | 1    |
| Н    | Shim (Clamp)       | 2    | Р    | #8x3/4" Self Tap Screw | 5    |      |                     |      |

## **Tools Needed**

See supplemental instructions attached to the Tailgate Extrusion - part ©

20

Gap between the track and tailgate extrusion.