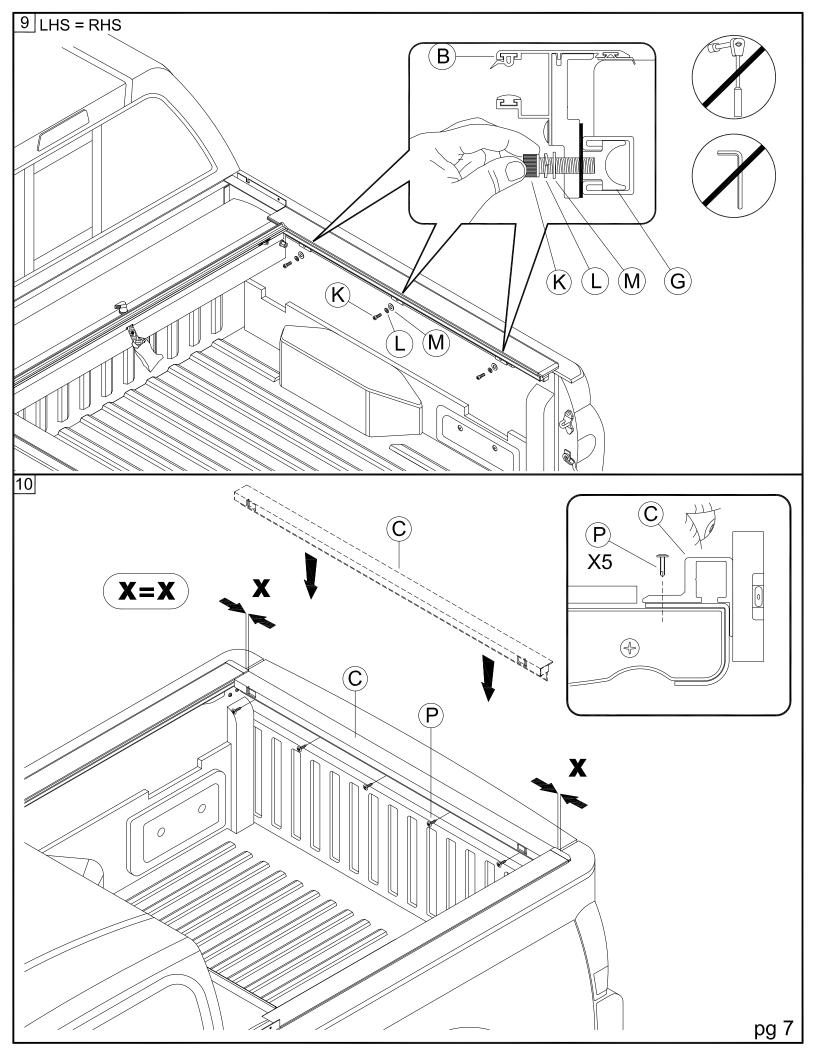

## **Parts List**

| Item | Part Name          | Qty. | Item | Part Name              | Qty. | Item | Part Name           | Qty. |
|------|--------------------|------|------|------------------------|------|------|---------------------|------|
| Α    | Housing            | 1    | I    | Cargo Nut              | 2    | Q    | #10-24 Screw        | 2    |
| В    | Track              | 2    | J    | Allen Wrench (1/4")    | 1    | R    | 1/4-20 x 3/8" Screw | 4    |
| С    | Tailgate Extrusion | 1    | K    | 5/16" Socket Cap Screw | 6    | S    | Rubber Washer       | 4    |
| D    | Cargo Shield       | 1    | L    | 5/16" Lock Washer      | 6    | Т    | 1/4" Lid Screws     | 2    |
| Е    | Bulkhead Flashing  | 1    | М    | 5/16" Flat Washer      | 6    | U    | NT Striker Plate    | 2    |
| F    | Drain Tube         | 2    | N    | M6 x 25mm Screw        | 2    | V    | Hook Latch Cap      | 2    |
| G    | Tang               | 6    | 0    | M6 Flat Washer         | 2    |      | 303 Vinyl Protector | 1    |
| Н    | Shim (Clamp)       | 2    | Р    | #8x3/4" Self Tap Screw | 5    |      |                     |      |