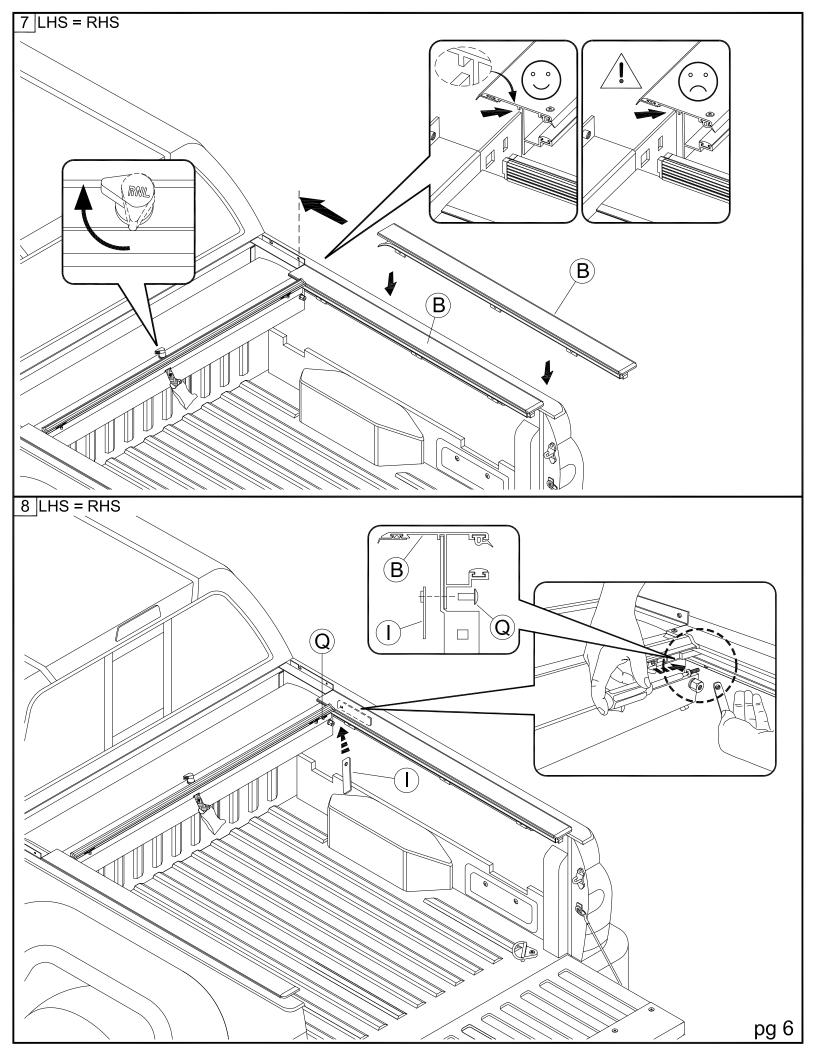

## **Parts List**

| Item | Part Name          | Qty. | Item | Part Name              | Qty. | Item | Part Name           | Qty. |
|------|--------------------|------|------|------------------------|------|------|---------------------|------|
| Α    | Housing            | 1    | I    | Cargo Nut              | 2    | Q    | #10-24 Screw        | 2    |
| В    | Track              | 2    | J    | Allen Wrench (1/4")    | 1    | R    | 1/4-20 x 3/8" Screw | 4    |
| С    | Tailgate Extrusion | 1    | K    | 5/16" Socket Cap Screw | 6    | S    | Rubber Washer       | 4    |
| D    | Cargo Shield       | 1    | L    | 5/16" Lock Washer      | 6    | Т    | 1/4" Lid Screws     | 2    |
| Е    | Bulkhead Flashing  | 1    | М    | 5/16" Flat Washer      | 6    | U    | NT Striker Plate    | 2    |
| F    | Drain Tube         | 2    | N    | M6 x 25mm Screw        | 2    | V    | Hook Latch Cap      | 2    |
| G    | Tang               | 6    | 0    | M6 Flat Washer         | 2    |      | 303 Vinyl Protector | 1    |
| Н    | Shim (Clamp)       | 2    | Р    | #8x3/4" Self Tap Screw | 5    |      |                     |      |