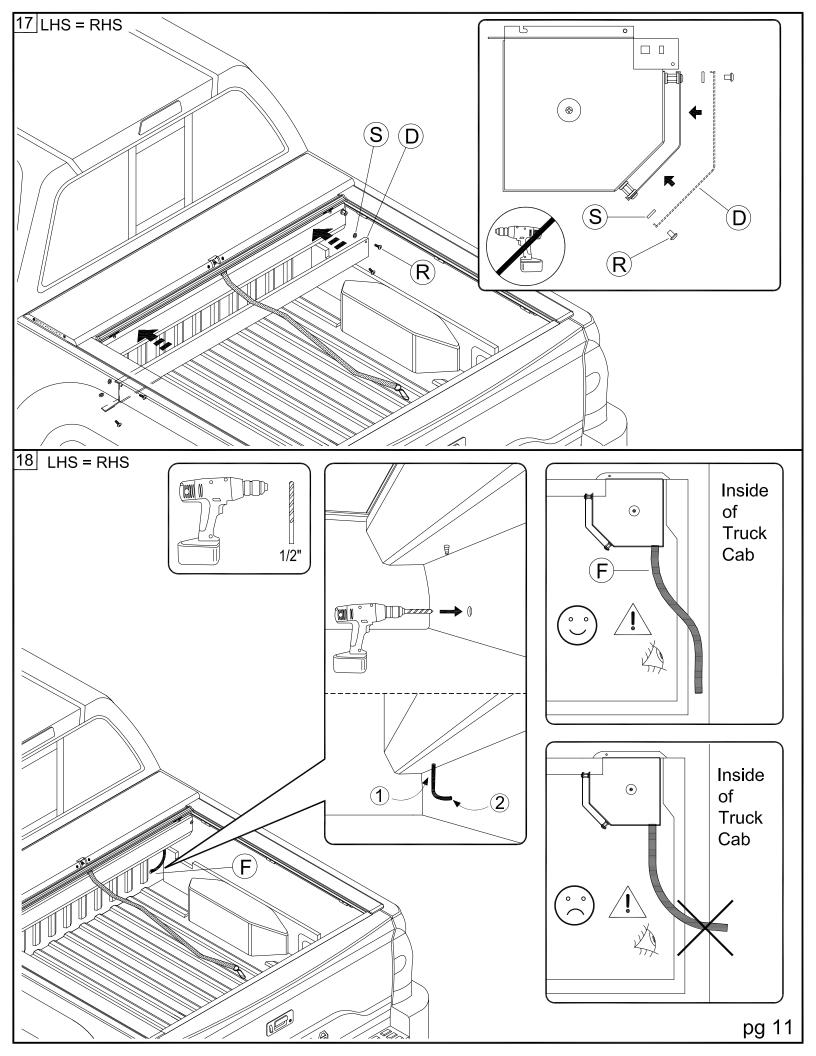

## **Parts List**

| Item | Part Name          | Qty. | Item | Part Name              | Qty. | Item | Part Name           | Qty. |
|------|--------------------|------|------|------------------------|------|------|---------------------|------|
| Α    | Housing            | 1    | I    | Cargo Nut              | 2    | Q    | #10-24 Screw        | 2    |
| В    | Track              | 2    | J    | Allen Wrench (1/4")    | 1    | R    | 1/4-20 x 3/8" Screw | 4    |
| С    | Tailgate Extrusion | 1    | K    | 5/16" Socket Cap Screw | 6    | S    | Rubber Washer       | 4    |
| D    | Cargo Shield       | 1    | L    | 5/16" Lock Washer      | 6    | Т    | 1/4" Lid Screws     | 2    |
| Е    | Bulkhead Flashing  | 1    | М    | 5/16" Flat Washer      | 6    | U    | NT Striker Plate    | 2    |
| F    | Drain Tube         | 2    | N    | M6 x 25mm Screw        | 2    | V    | Hook Latch Cap      | 2    |
| G    | Tang               | 6    | 0    | M6 Flat Washer         | 2    |      | 303 Vinyl Protector | 1    |
| Н    | Shim (Clamp)       | 2    | Р    | #8x3/4" Self Tap Screw | 5    |      |                     |      |