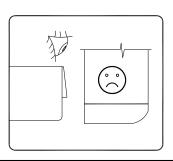

## **Trouble Shooting**

Add supplied shim to rear clamp.

Track hits the tailgate extrusion.

Remove all shims from rear clamps.

Track tips up.

Remove bottom shims from rear clamps.

Track tips down.

Remove top shims from rear clamps.