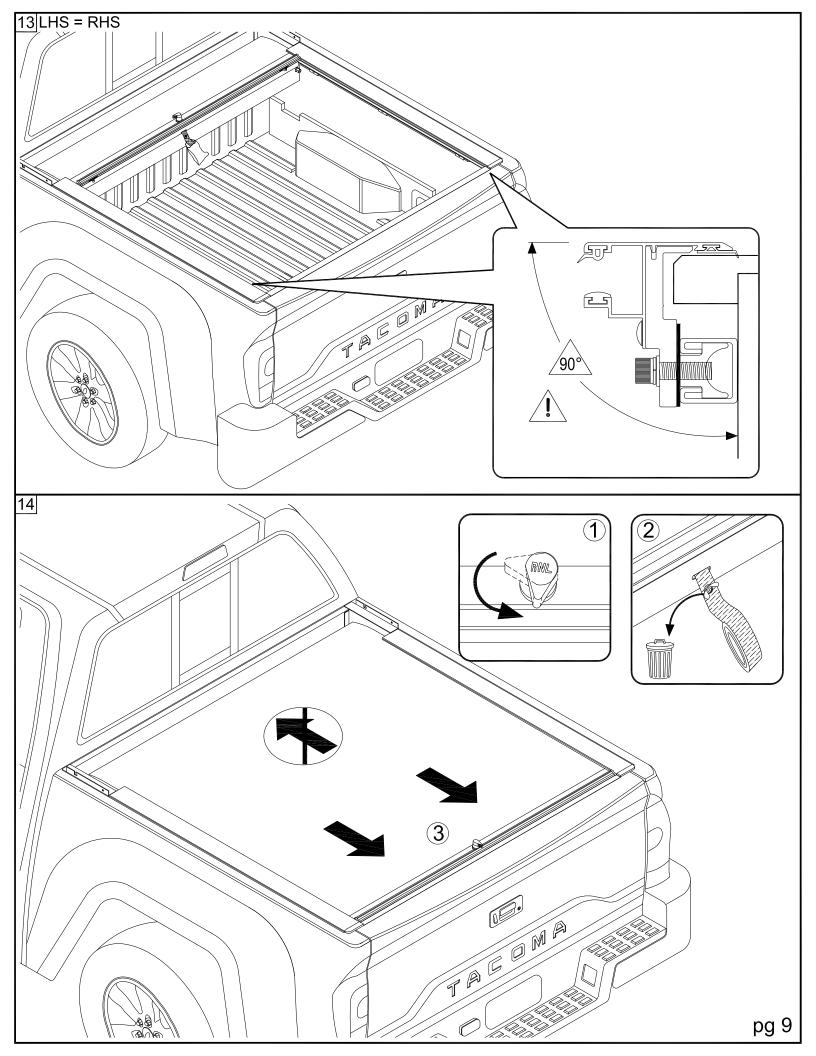

## **Parts List**

| Item | Part Name          | Qty. | Item | Part Name              | Qty. | Item | Part Name           | Qty. |
|------|--------------------|------|------|------------------------|------|------|---------------------|------|
| Α    | Housing            | 1    | I    | Cargo Nut              | 2    | Q    | #10-24 Screw        | 2    |
| В    | Track              | 2    | J    | Allen Wrench (1/4")    | 1    | R    | 1/4-20 x 3/8" Screw | 4    |
| С    | Tailgate Extrusion | 1    | K    | 5/16" Socket Cap Screw | 6    | S    | Rubber Washer       | 4    |
| D    | Cargo Shield       | 1    | L    | 5/16" Lock Washer      | 6    | Т    | 1/4" Lid Screws     | 2    |
| Е    | Bulkhead Flashing  | 1    | М    | 5/16" Flat Washer      | 6    | U    | NT Striker Plate    | 2    |
| F    | Drain Tube         | 2    | N    | M6 x 25mm Screw        | 2    | V    | Hook Latch Cap      | 2    |
| G    | Tang               | 6    | 0    | M6 Flat Washer         | 2    |      | 303 Vinyl Protector | 1    |
| Н    | Shim (Clamp)       | 2    | Р    | #8x3/4" Self Tap Screw | 5    |      |                     |      |