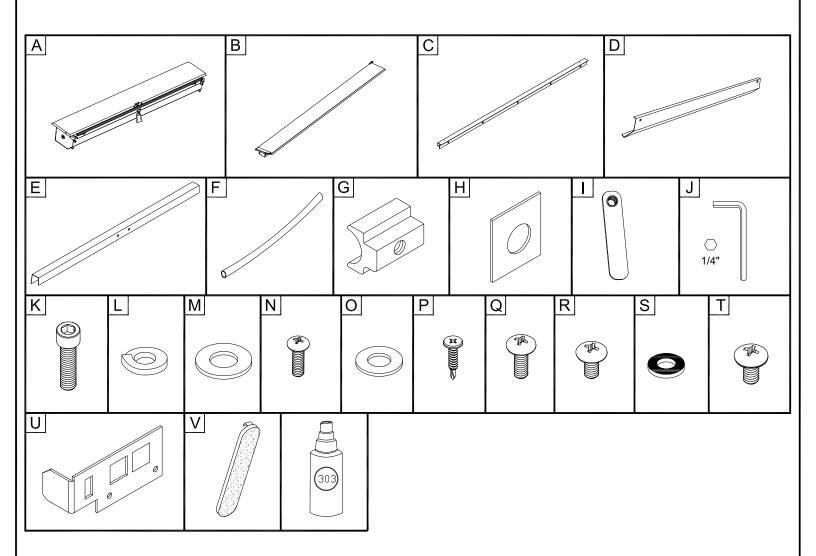

## **Parts List**

| Item | Part Name          | Qty. | Item | Part Name              | Qty. | Item | Part Name           | Qty. |
|------|--------------------|------|------|------------------------|------|------|---------------------|------|
| Α    | Housing            | 1    | I    | Cargo Nut              | 2    | Q    | #10-24 Screw        | 2    |
| В    | Track              | 2    | J    | Allen Wrench (1/4")    | 1    | R    | 1/4-20 x 3/8" Screw | 4    |
| С    | Tailgate Extrusion | 1    | K    | 5/16" Socket Cap Screw | 6    | S    | Rubber Washer       | 4    |
| D    | Cargo Shield       | 1    | L    | 5/16" Lock Washer      | 6    | Т    | 1/4" Lid Screws     | 2    |
| Е    | Bulkhead Flashing  | 1    | М    | 5/16" Flat Washer      | 6    | U    | NT Striker Plate    | 2    |
| F    | Drain Tube         | 2    | N    | M6 x 25mm Screw        | 2    | V    | Hook Latch Cap      | 2    |
| G    | Tang               | 6    | 0    | M6 Flat Washer         | 2    |      | 303 Vinyl Protector | 1    |
| Н    | Shim (Clamp)       | 2    | Р    | #8x3/4" Self Tap Screw | 5    |      |                     |      |