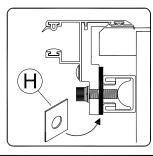

## **Trouble Shooting**

Add supplied shim to rear clamp.

Track hits the tailgate extrusion.

Remove all shims from rear clamps.

Track tips up.

Remove bottom shims from rear clamps.

Track tips down.

Remove top shims from rear clamps.