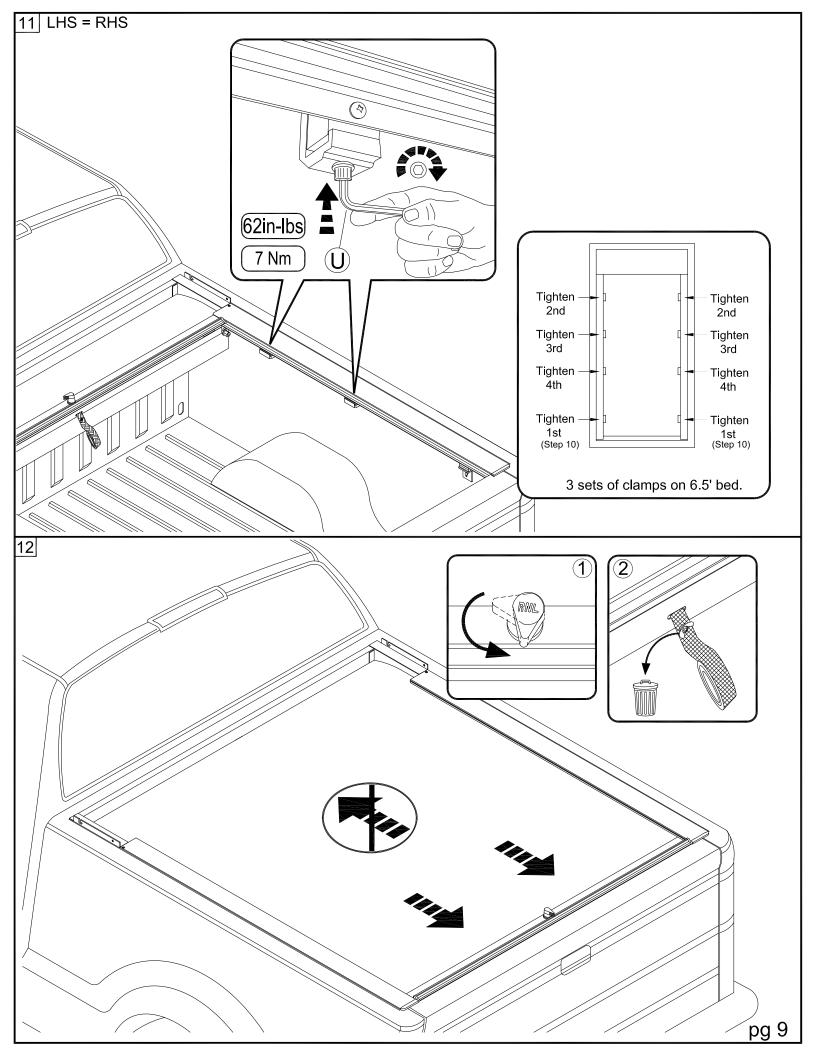

| <sup>5</sup> / <sub>16</sub> " Lock Washer                                      | 6/8  | R    | 1/4-20 x 3/8" Screw                                  | 4    |
| E    | Bed Clamps       | 4/6  | L    | <sup>5</sup> / <sub>16</sub> " x <sup>3</sup> / <sub>4</sub> " Socket Cap Screw | 2    | S    | Rubber Washer                                        | 4    |
| F    | Track Angle Shim | 2    | М    | <sup>5</sup> ⁄ <sub>16</sub> " Flat Washer                                      | 2    | Т    | 1/4" Lid Screw                                       | 2    |
| G    | Drain Tube       | 2    | Ν    | #10-24 x <sup>3</sup> ⁄ <sub>4</sub> " Screw                                    | 2    | U    | Allen Wrench (1/4")                                  | 1    |



## **Tools Needed**























## **CROLL·N·LOCK®**

When it comes to guality tonneau covers, Roll-N-Lock is the brand you can depend on.