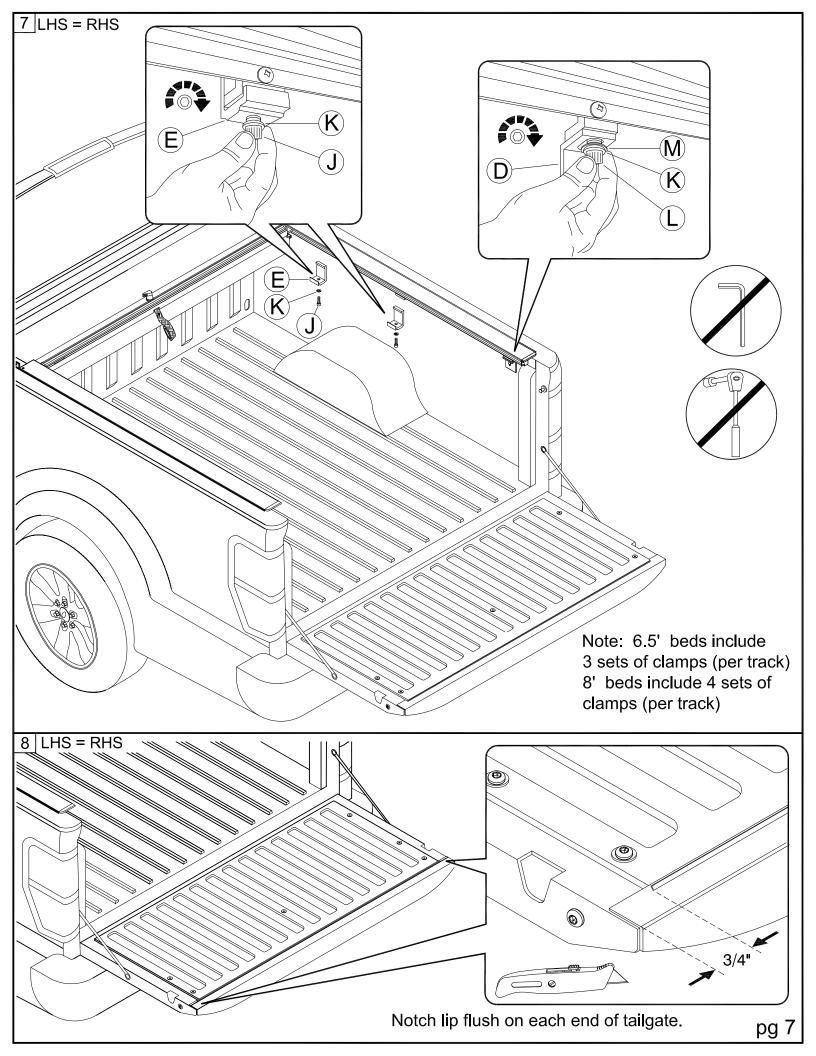

K    | <sup>5</sup> / <sub>16</sub> " Lock Washer                                      | 6/8  | R    | 1/4-20 x 3/8" Screw                                  | 4    |
| E    | Bed Clamps       | 4/6  | L    | <sup>5</sup> / <sub>16</sub> " x <sup>3</sup> / <sub>4</sub> " Socket Cap Screw | 2    | S    | Rubber Washer                                        | 4    |
| F    | Track Angle Shim | 2    | М    | <sup>5</sup> ⁄ <sub>16</sub> " Flat Washer                                      | 2    | Т    | 1/4" Lid Screw                                       | 2    |
| G    | Drain Tube       | 2    | Ν    | #10-24 x <sup>3</sup> ⁄ <sub>4</sub> " Screw                                    | 2    | U    | Allen Wrench (1/4")                                  | 1    |



## **Tools Needed**























## **CROLL·N·LOCK®**

When it comes to guality tonneau covers, Roll-N-Lock is the brand you can depend on.