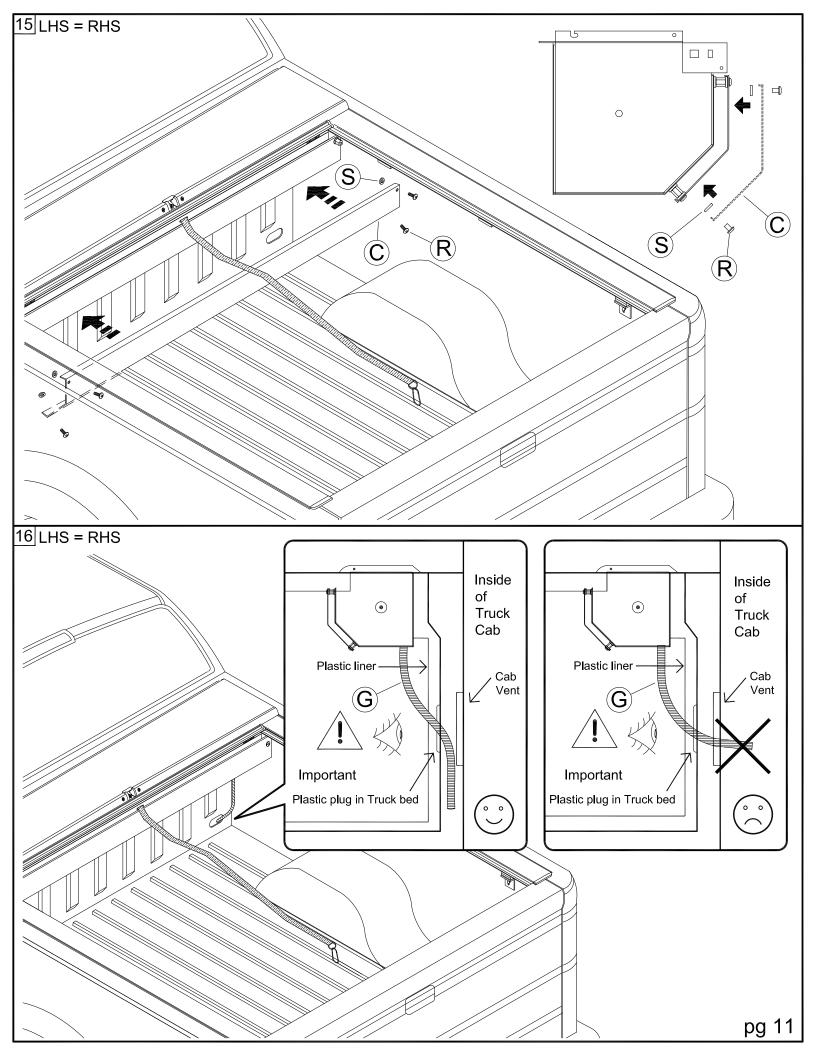

<sup>5</sup> / <sub>16</sub> " Lock Washer                                      | 6/8  | R    | 1/4-20 x 3/8" Screw                                  | 4    |
| E    | Bed Clamps       | 4/6  | L    | <sup>5</sup> / <sub>16</sub> " x <sup>3</sup> / <sub>4</sub> " Socket Cap Screw | 2    | S    | Rubber Washer                                        | 4    |
| F    | Track Angle Shim | 2    | М    | <sup>5</sup> ⁄ <sub>16</sub> " Flat Washer                                      | 2    | Т    | 1/4" Lid Screw                                       | 2    |
| G    | Drain Tube       | 2    | Ν    | #10-24 x <sup>3</sup> ⁄ <sub>4</sub> " Screw                                    | 2    | U    | Allen Wrench (1/4")                                  | 1    |



## **Tools Needed**























## **CROLL·N·LOCK®**

When it comes to guality tonneau covers, Roll-N-Lock is the brand you can depend on.