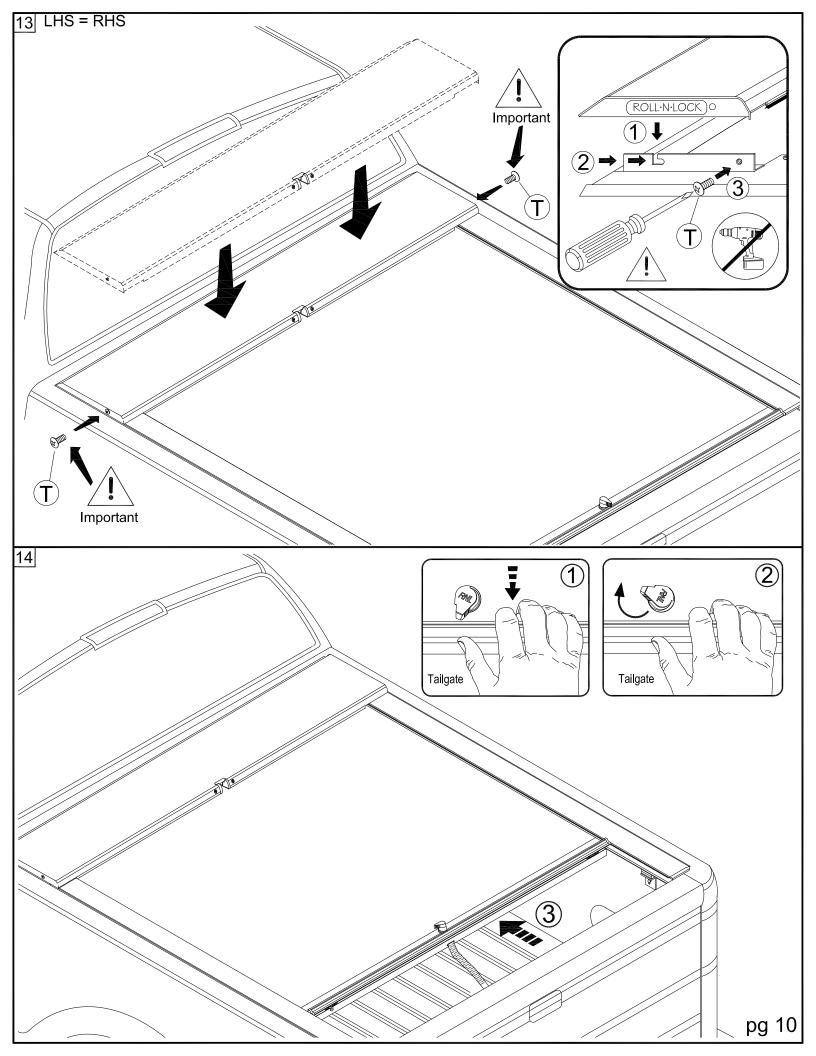

| <sup>5</sup> / <sub>16</sub> " Lock Washer                                      | 6/8  | R    | 1/4-20 x 3/8" Screw                                  | 4    |
| E    | Bed Clamps       | 4/6  | L    | <sup>5</sup> / <sub>16</sub> " x <sup>3</sup> / <sub>4</sub> " Socket Cap Screw | 2    | S    | Rubber Washer                                        | 4    |
| F    | Track Angle Shim | 2    | М    | <sup>5</sup> ⁄ <sub>16</sub> " Flat Washer                                      | 2    | Т    | 1/4" Lid Screw                                       | 2    |
| G    | Drain Tube       | 2    | Ν    | #10-24 x <sup>3</sup> ⁄ <sub>4</sub> " Screw                                    | 2    | U    | Allen Wrench (1/4")                                  | 1    |



## **Tools Needed**























## **CROLL·N·LOCK®**

When it comes to guality tonneau covers, Roll-N-Lock is the brand you can depend on.