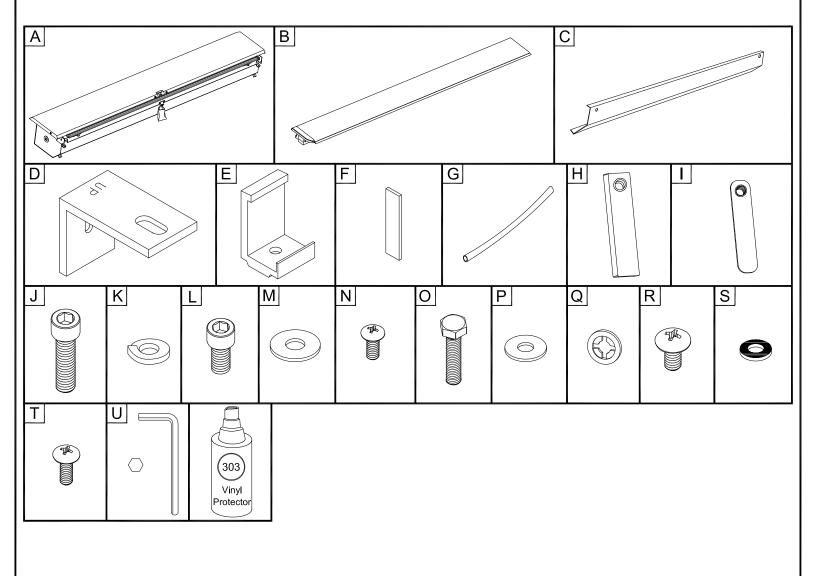

## Parts List

| Iter | m Part Name      | Otv. | Iten | n Part Name                                                                     | Qty. | Iten | n Part Name                                          | Qty. |
|------|------------------|------|------|---------------------------------------------------------------------------------|------|------|------------------------------------------------------|------|
|      |                  | 2-7- |      |                                                                                 | 2-7- |      |                                                      | 2-7- |
| Α    | Housing          | 1    | Н    | Tang                                                                            | 2    | 0    | $\frac{1}{4}$ "-20 x 1 $\frac{1}{4}$ " Hex Head Bolt | 2    |
| В    | Track            | 2    | I    | Cargo Nut                                                                       | 2    | Р    | $\frac{1}{4}$ " Flat Washer                          | 2    |
| С    | Cargo Shield     | 1    | J    | <sup>5</sup> / <sub>16</sub> "x 1 1/4" Socket Cap Screw                         | 4/6  | Q    | Nylon Retaining Washer                               | 2    |
| D    | Track Angle      | 2    | K    | <sup>5</sup> / <sub>16</sub> " Lock Washer                                      | 6/8  | R    | 1/4-20 x 3/8" Screw                                  | 4    |
| E    | Bed Clamps       | 4/6  | L    | <sup>5</sup> / <sub>16</sub> " x <sup>3</sup> / <sub>4</sub> " Socket Cap Screw | 2    | S    | Rubber Washer                                        | 4    |
| F    | Track Angle Shim | 2    | М    | <sup>5</sup> ⁄ <sub>16</sub> " Flat Washer                                      | 2    | Т    | 1/4" Lid Screw                                       | 2    |
| G    | Drain Tube       | 2    | Ν    | #10-24 x <sup>3</sup> ⁄ <sub>4</sub> " Screw                                    | 2    | U    | Allen Wrench (1/4")                                  | 1    |