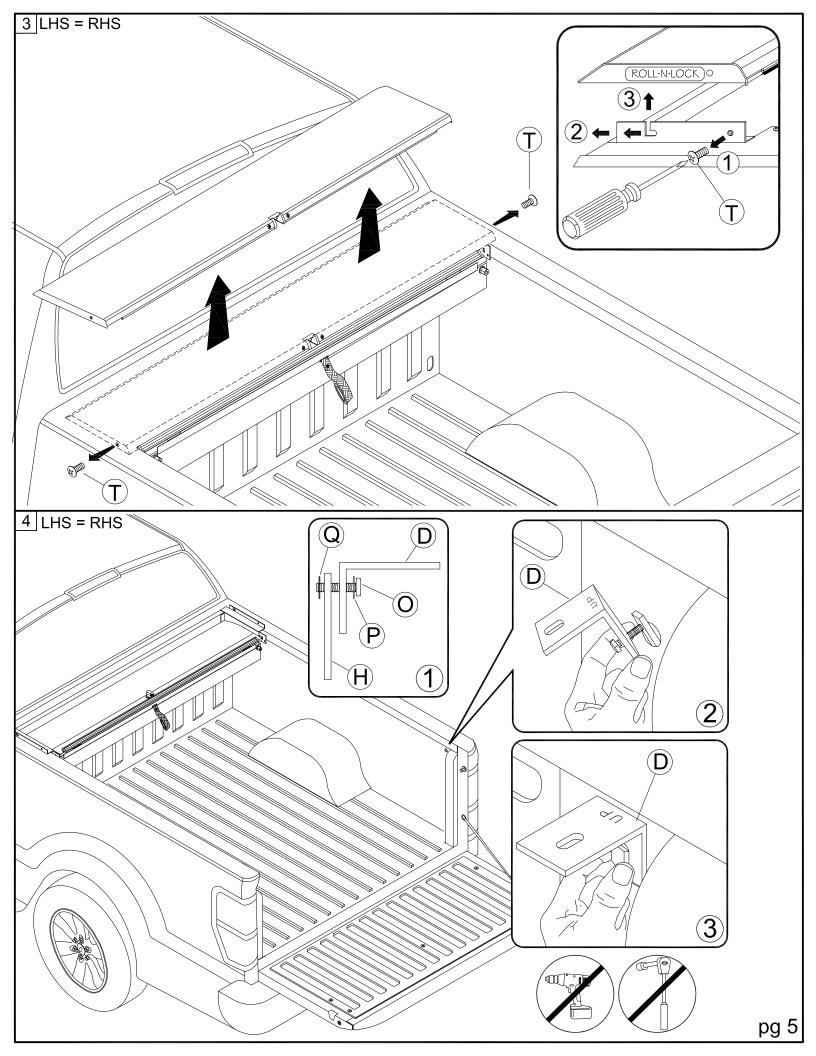

| K    | <sup>5</sup> / <sub>16</sub> " Lock Washer                                      | 6/8  | R    | 1/4-20 x 3/8" Screw                                  | 4    |
| E    | Bed Clamps       | 4/6  | L    | <sup>5</sup> / <sub>16</sub> " x <sup>3</sup> / <sub>4</sub> " Socket Cap Screw | 2    | S    | Rubber Washer                                        | 4    |
| F    | Track Angle Shim | 2    | М    | <sup>5</sup> ⁄ <sub>16</sub> " Flat Washer                                      | 2    | Т    | 1/4" Lid Screw                                       | 2    |
| G    | Drain Tube       | 2    | Ν    | #10-24 x <sup>3</sup> ⁄ <sub>4</sub> " Screw                                    | 2    | U    | Allen Wrench (1/4")                                  | 1    |



## **Tools Needed**























## **CROLL·N·LOCK®**

When it comes to guality tonneau covers, Roll-N-Lock is the brand you can depend on.