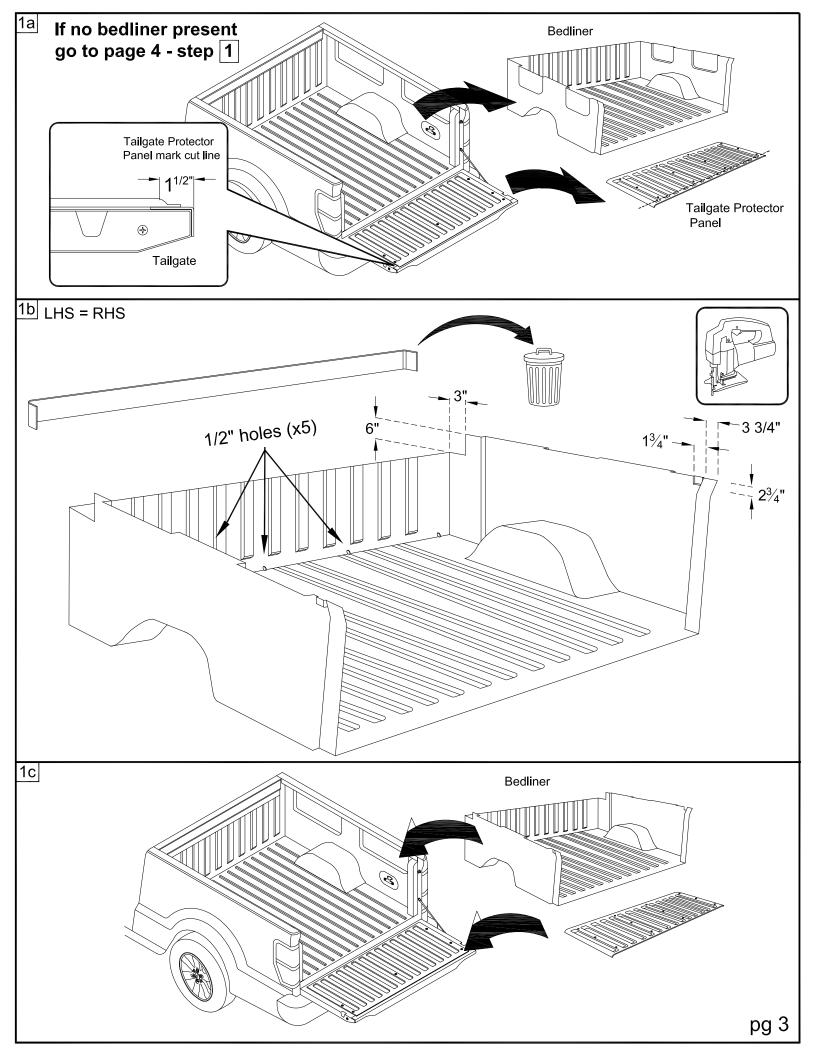

| 2    | K    | <sup>5</sup> / <sub>16</sub> " Lock Washer                                      | 6/8  | R    | 1/4-20 x 3/8" Screw                                  | 4    |
| E    | Bed Clamps       | 4/6  | L    | <sup>5</sup> / <sub>16</sub> " x <sup>3</sup> / <sub>4</sub> " Socket Cap Screw | 2    | S    | Rubber Washer                                        | 4    |
| F    | Track Angle Shim | 2    | М    | <sup>5</sup> ⁄ <sub>16</sub> " Flat Washer                                      | 2    | Т    | 1/4" Lid Screw                                       | 2    |
| G    | Drain Tube       | 2    | Ν    | #10-24 x <sup>3</sup> ⁄ <sub>4</sub> " Screw                                    | 2    | U    | Allen Wrench (1/4")                                  | 1    |



## **Tools Needed**























## **CROLL·N·LOCK®**

When it comes to guality tonneau covers, Roll-N-Lock is the brand you can depend on.