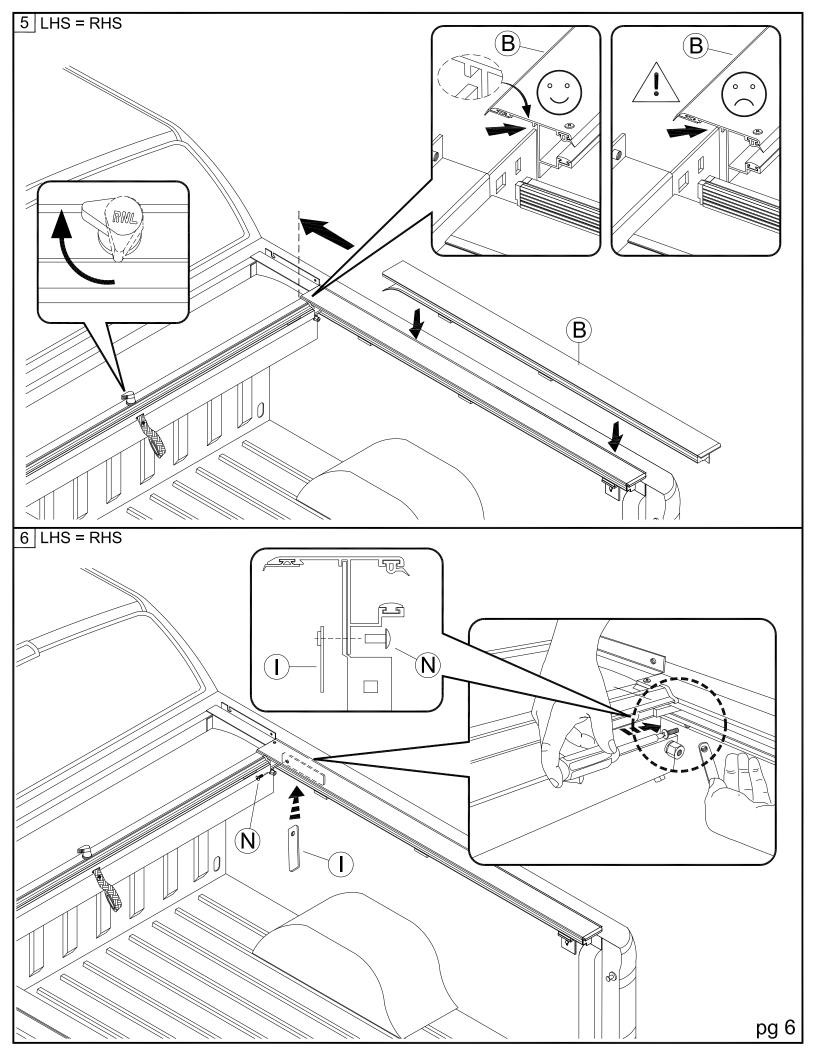

| K    | <sup>5</sup> / <sub>16</sub> " Lock Washer                                      | 6/8  | R    | 1/4-20 x 3/8" Screw                                  | 4    |
| E    | Bed Clamps       | 4/6  | L    | <sup>5</sup> / <sub>16</sub> " x <sup>3</sup> / <sub>4</sub> " Socket Cap Screw | 2    | S    | Rubber Washer                                        | 4    |
| F    | Track Angle Shim | 2    | М    | <sup>5</sup> ⁄ <sub>16</sub> " Flat Washer                                      | 2    | Т    | 1/4" Lid Screw                                       | 2    |
| G    | Drain Tube       | 2    | Ν    | #10-24 x <sup>3</sup> ⁄ <sub>4</sub> " Screw                                    | 2    | U    | Allen Wrench (1/4")                                  | 1    |



## **Tools Needed**























## **CROLL·N·LOCK®**

When it comes to guality tonneau covers, Roll-N-Lock is the brand you can depend on.