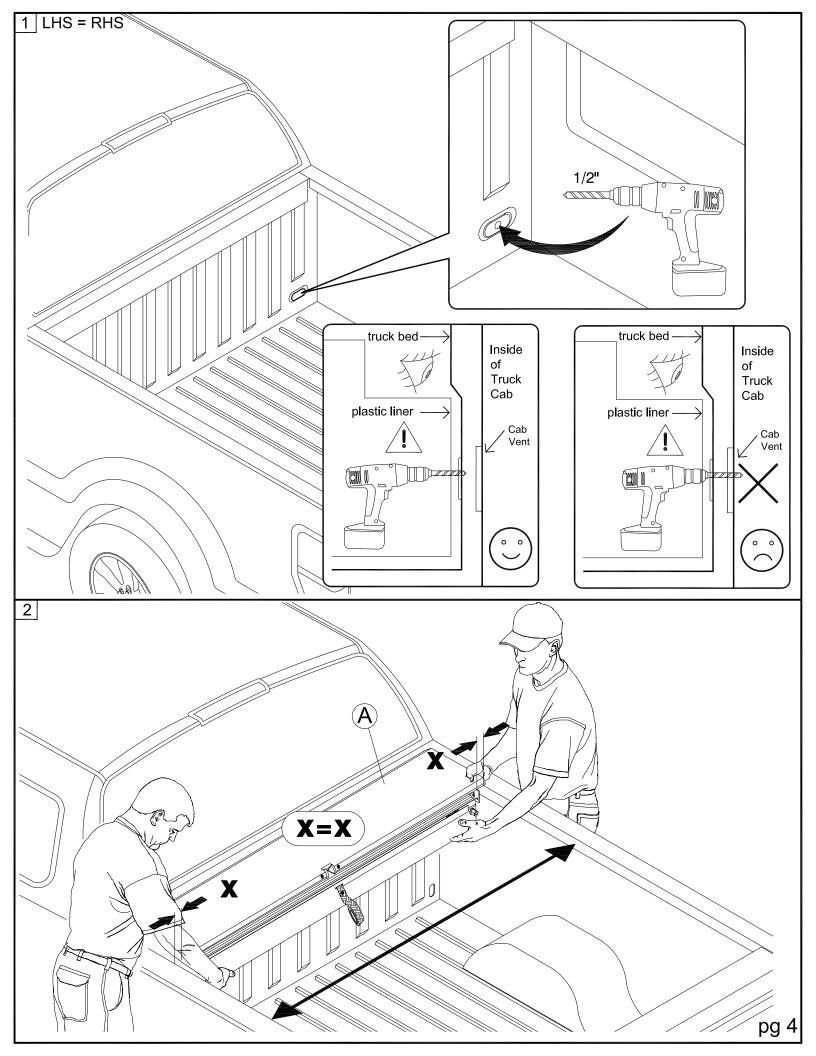

2    | K    | <sup>5</sup> / <sub>16</sub> " Lock Washer                                      | 6/8  | R    | 1/4-20 x 3/8" Screw                                  | 4    |
| E    | Bed Clamps       | 4/6  | L    | <sup>5</sup> / <sub>16</sub> " x <sup>3</sup> / <sub>4</sub> " Socket Cap Screw | 2    | S    | Rubber Washer                                        | 4    |
| F    | Track Angle Shim | 2    | М    | <sup>5</sup> ⁄ <sub>16</sub> " Flat Washer                                      | 2    | Т    | 1/4" Lid Screw                                       | 2    |
| G    | Drain Tube       | 2    | Ν    | #10-24 x <sup>3</sup> ⁄ <sub>4</sub> " Screw                                    | 2    | U    | Allen Wrench (1/4")                                  | 1    |



## **Tools Needed**























## **CROLL·N·LOCK®**

When it comes to guality tonneau covers, Roll-N-Lock is the brand you can depend on.