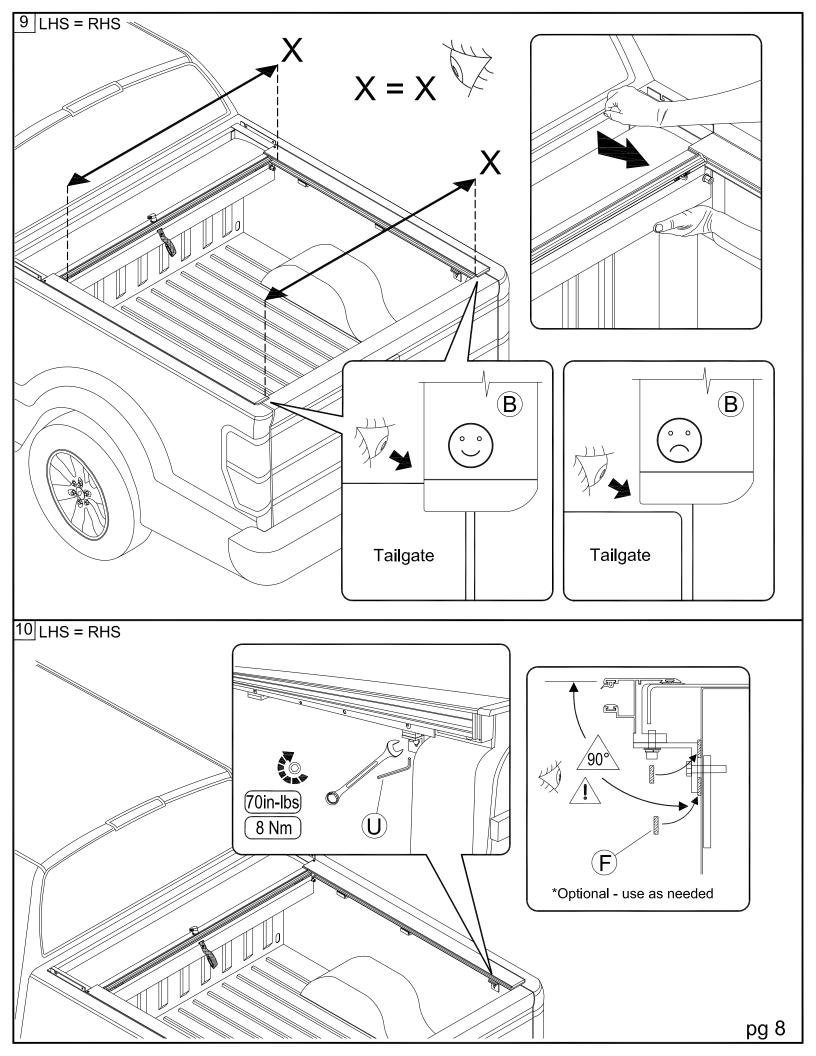

| <sup>5</sup> / <sub>16</sub> " Lock Washer                                      | 6/8  | R    | 1/4-20 x 3/8" Screw                                  | 4    |
| E    | Bed Clamps       | 4/6  | L    | <sup>5</sup> / <sub>16</sub> " x <sup>3</sup> / <sub>4</sub> " Socket Cap Screw | 2    | S    | Rubber Washer                                        | 4    |
| F    | Track Angle Shim | 2    | М    | <sup>5</sup> ⁄ <sub>16</sub> " Flat Washer                                      | 2    | Т    | 1/4" Lid Screw                                       | 2    |
| G    | Drain Tube       | 2    | Ν    | #10-24 x <sup>3</sup> ⁄ <sub>4</sub> " Screw                                    | 2    | U    | Allen Wrench (1/4")                                  | 1    |



## **Tools Needed**























## **CROLL·N·LOCK®**

When it comes to guality tonneau covers, Roll-N-Lock is the brand you can depend on.