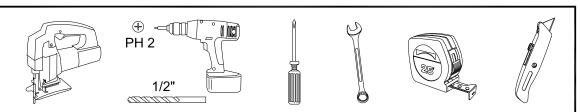

| 2    | K    | <sup>5</sup> / <sub>16</sub> " Lock Washer                                      | 6/8  | R    | 1/4-20 x 3/8" Screw                                  | 4    |
| E    | Bed Clamps       | 4/6  | L    | <sup>5</sup> / <sub>16</sub> " x <sup>3</sup> / <sub>4</sub> " Socket Cap Screw | 2    | S    | Rubber Washer                                        | 4    |
| F    | Track Angle Shim | 2    | М    | <sup>5</sup> ⁄ <sub>16</sub> " Flat Washer                                      | 2    | Т    | 1/4" Lid Screw                                       | 2    |
| G    | Drain Tube       | 2    | Ν    | #10-24 x <sup>3</sup> ⁄ <sub>4</sub> " Screw                                    | 2    | U    | Allen Wrench (1/4")                                  | 1    |



## **Tools Needed**























## **CROLL·N·LOCK®**

When it comes to guality tonneau covers, Roll-N-Lock is the brand you can depend on.