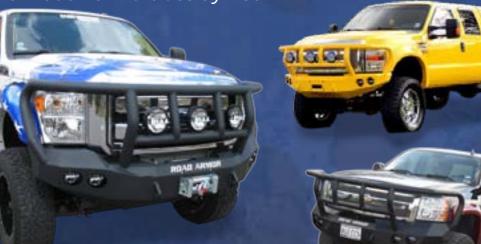

#### FRONT FLEET SERIES BRUSHQUARD

Road Armor's new brush guards are designed to offer the kind of muscular look and superior fit that our full replacement bumpers are renowned for.

#### FRONT STEALTH WINCH BUMPER

The original Road Armor design: multifaceted, perfectly formed, a classic.