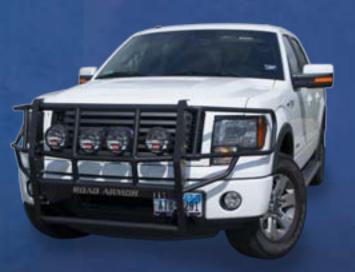

#### FRONT FLEET SERIES BRUSHQUARD

Road Armor's new brush guards are designed to offer the kind of muscular look and superior fit that our full replacement bumpers are renowned for.