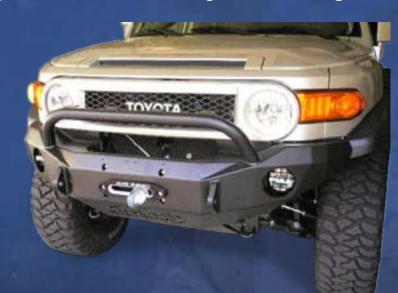

### FRONT STEALTH WINCH BUMPER WITH AGGRO GUARD

Taking its design cues from the Lonestar guard, the Aggro model is unique to our Toyota lineup. The cross bar offers great protection, while the light hoops precisely match the angular light pods.

### FRONT STEALTH WINCH BUMPER WITH BULL BAR GUARD

Designed to give the FJ a more muscular look up front, the Bull Bar model offers great off-road protection, better ground clearance, and great winching capabilities.