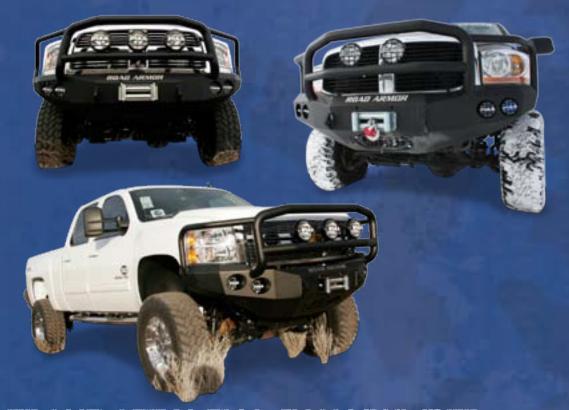

#### FRONT FLEET SERIES BRUSHQUARD

Road Armor's new brush guards are designed to offer the kind of muscular look and superior fit that our full replacement bumpers are renowned for.

## FRONT STEALTH WINCH BUMPER WITH LONESTAR GUARD

Designed for those who need solid protection on the job, around town, and on the trail, the Lonestar delivers a perfect blend of mass and muscle.

# FRONT STEALTH WINCH BUMPER WITH TITAN II GUARD

For the most serious protection available, the T2 is truly unique; nothing else in the marketplace even comes close. Police, military, hunters, and adventurers all agree this model is in a class by itself.