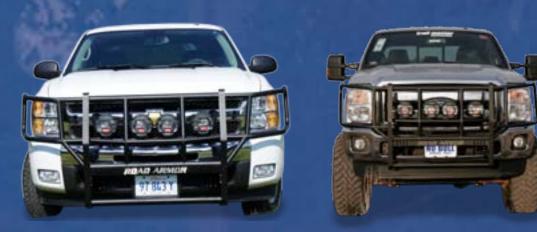

#### FRONT FLEET SERIES BRUSHQUARD

Road Armor's new brush guards are designed to offer the kind of muscular look and superior fit that our full replacement bumpers are renowned for.