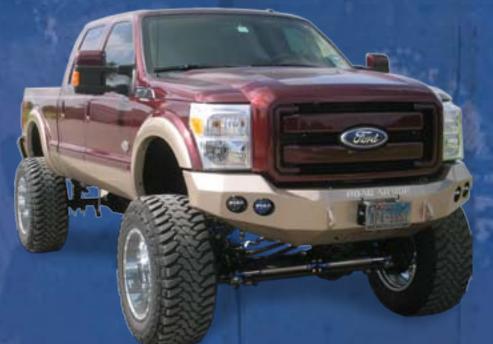

Road Armor is driven to consistently build the highest quality front and rear bumper applications, develop the most cutting-edge new products, and produce equipment that is flawless in fit and finish. Our newest generation of Stealth front and rear bumpers utilizes the latest in advanced concept design and once again sets the standard for the marketplace.

#### FRONT STEALTH WINCH BUMPER

The original Road Armor design: multifaceted, perfectly formed, a classic.