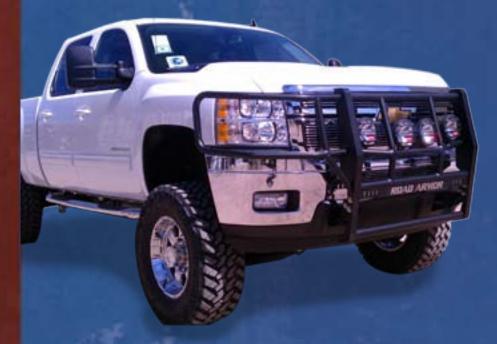

#### FRONT FLEET SERIES BRUSHQUARD

Road Armor's new brush guards are designed to offer the kind of muscular look and superior fit that our full replacement bumpers are renowned for.