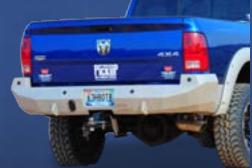

#### REAR STEALTH WINCH BUMPER

Capable of housing a winch up to 9K, this unit remains the only rear winch bumper available in America today. From off-road extraction to trailer utility to workplace mule, the rear Stealth bumper stands apart.