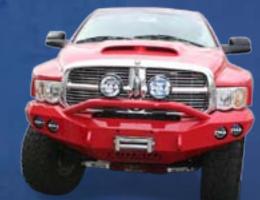

#### FRONT STEALTH WINCH BUMPER

The original Road Armor design: multifaceted, perfectly formed, a classic.