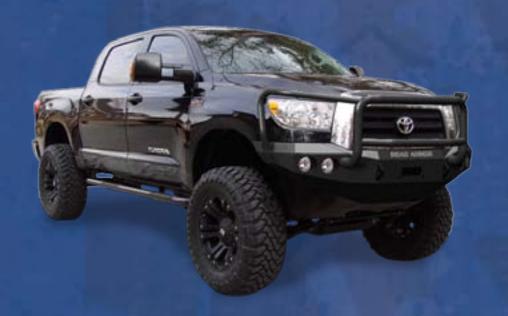

#### FRONT STEALTH WINCH BUMPER

The original Road Armor design: multifaceted, perfectly formed, a classic.