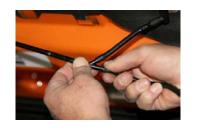

## Installation Instructions - 07-Up Jeep Wrangler <u>Hood</u>

To remove the factory hood, simply open the hood, disconnect the windshield wiper nozzle tubes and remove the nozzles from the factory hood.