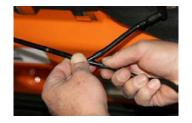

## Remove the side hood latch brackets from the stock hood

With everything disconnected from the factory hood, carefully remove it and set it to the side.