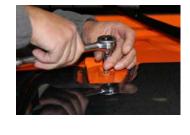

## Remove the side hood latch brackets from the stock hood

With everything disconnected from the factory hood, carefully remove it and set it to the side.