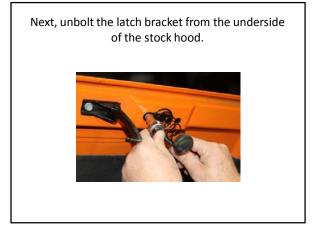

## Remove the side hood latch brackets from the stock hood

With everything disconnected from the factory hood, carefully remove it and set it to the side.