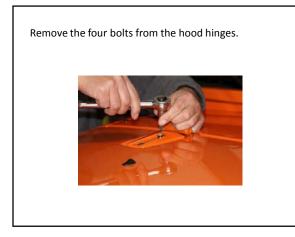

## Installation Instructions - 07-Up Jeep Wrangler Hood

With everything reinstalled on the RKSport hood, carefully set the hood in place.

Bolt the hood to the factory Jeep hinges using the original hardware.