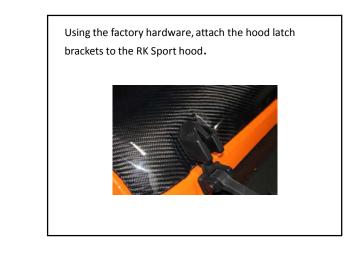

## Remove the side hood latch brackets from the stock hood

With everything disconnected from the factory hood, carefully remove it and set it to the side.