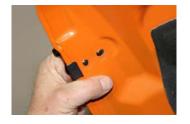

## Remove the side hood latch brackets from the stock hood

With everything disconnected from the factory hood, carefully remove it and set it to the side.