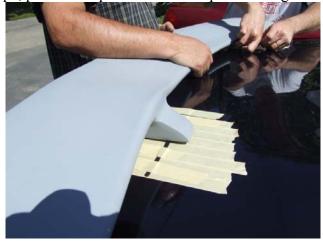

**2**. Place the spoiler on the trunk lid. Line and adjust appropriately ensuring an initial proper fit. Remove the spoiler leaving the "T-Straps".

**4.** Remove the spoiler, leaving the T-straps taped to the vehicle. You will need a 1/8th" bit to drill through the TOP portion where the "pilot holes" are located.