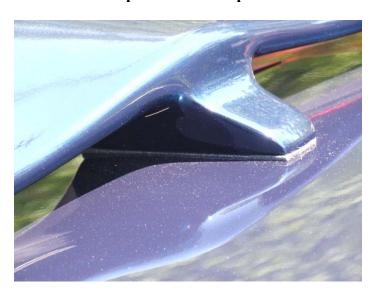

**2**. Place the spoiler on the trunk lid. Line and adjust appropriately ensuring an initial proper fit. Remove the spoiler leaving the "T-Straps".

**4.** Remove the spoiler, leaving the T-straps taped to the vehicle. You will need a 1/8th" bit to drill through the TOP portion where the "pilot holes" are located.

**5.** Once the holes have been drilled, remove the "T-Straps" and drill "1/4inch" holes through the top & bottom of the trunk lid.

**6.** Next you will need to drill a 1" inch opening through the "INNER" portion of the trunk lid only making sure not to go through the entire trunk lid to the outer surface. This step will require a special drill bit. "Not included with spoiler".

7. Using the ¼"X ¾" Pan Head Screws and the ¼"X1"inch washers, attach the spoiler.