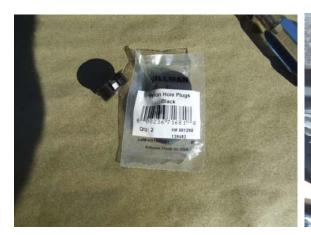

## OPTIONS after installing. These are not included with the spoiler kit.

Foam weather strips between the spoiler and trunk lid.

1" Nylon hole plugs