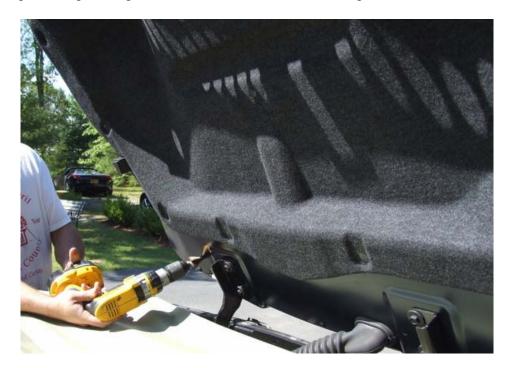

**2**. Place the spoiler on the trunk lid. Line and adjust appropriately ensuring an initial proper fit. Remove the spoiler leaving the "T-Straps".

**4.** Remove the spoiler, leaving the T-straps taped to the vehicle. You will need a 1/8th" bit to drill through the TOP portion where the "pilot holes" are located.

**5.** Once the holes have been drilled, remove the "T-Straps" and drill "1/4inch" holes through the top & bottom of the trunk lid.

**6.** Next you will need to drill a 1" inch opening through the "INNER" portion of the trunk lid only making sure not to go through the entire trunk lid to the outer surface. This step will require a special drill bit. "Not included with spoiler".