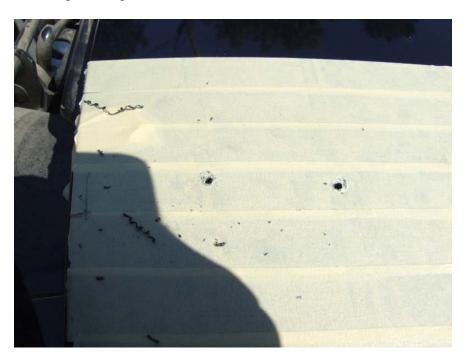

**5.** Once the holes have been drilled, remove the "T-Straps" and drill "1/4inch" holes through the top & bottom of the trunk lid.

**6.** Next you will need to drill a 1" inch opening through the "INNER" portion of the trunk lid only making sure not to go through the entire trunk lid to the outer surface. This step will require a special drill bit. "Not included with spoiler".

7. Using the ¼"X ¾" Pan Head Screws and the ¼"X1"inch washers, attach the spoiler.