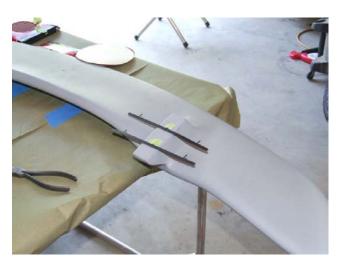

## PONTIAC SOLSTICE SPOILER INSTALLATION INSTRUCTIONS

The following contains important information regarding the installation & painting procedures of this product.

**1.** Place the provided "Black T-Straps" in the bolt holes of the spoiler. **Note**: The "T-Straps" have "Pilot" holes for reference on where you will be drilling the mounting holes.