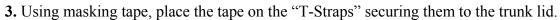

**2**. Place the spoiler on the trunk lid. Line and adjust appropriately ensuring an initial proper fit. Remove the spoiler leaving the "T-Straps".

**4.** Remove the spoiler, leaving the T-straps taped to the vehicle. You will need a 1/8th" bit to drill through the TOP portion where the "pilot holes" are located.