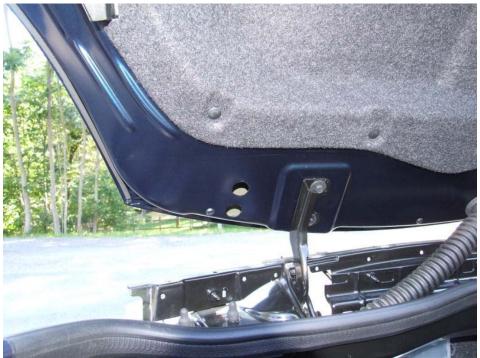

**5.** Once the holes have been drilled, remove the "T-Straps" and drill "1/4inch" holes through the top & bottom of the trunk lid.

**6.** Next you will need to drill a 1" inch opening through the "INNER" portion of the trunk lid only making sure not to go through the entire trunk lid to the outer surface. This step will require a special drill bit. "Not included with spoiler".

7. Using the ¼"X ¾" Pan Head Screws and the ¼"X1"inch washers, attach the spoiler.