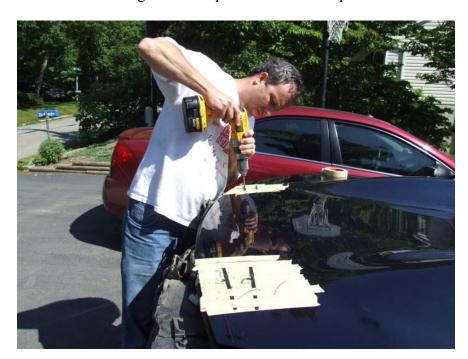

**2**. Place the spoiler on the trunk lid. Line and adjust appropriately ensuring an initial proper fit. Remove the spoiler leaving the "T-Straps".

**4.** Remove the spoiler, leaving the T-straps taped to the vehicle. You will need a 1/8th" bit to drill through the TOP portion where the "pilot holes" are located.