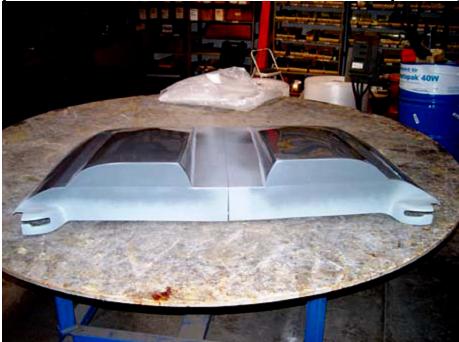

## #01017005 – "93-02 Camaro\_Firebird" Tonneau Cover Installation Instructions

- 1. Using the hardware provided, bolt the two halves of the tonneau cover together.
- 2. Retract the convertible top to the fully lowered (down) position. Insert the rear flange (Fig. #1) on the tonneau covers between the top and the upper body.
- 3. Lower the front of the tonneau cover and allow the sides to fit down along the side trim pieces. (Fig. #2)
- 4. Install the shoulder strap portion of the seatbelts through the slots on the tonneau cover on both the driver's side and passenger side.
- 5. IMPORTANT !! Make sure the foam pieces provided are in the proper location as to provide

protection from the tonneau to the convertible top cloth. (Fig. #3)

Fig. #1 Above<<<<<<

Fig. #2 Above <<<<<<<

Fig #4 Above <<<<<<<