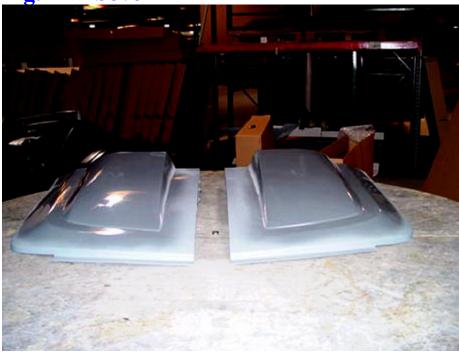

## #01017005 – "93-02 Camaro\_Firebird" Tonneau Cover Installation Instructions

- 1. Using the hardware provided, bolt the two halves of the tonneau cover together.
- 2. Retract the convertible top to the fully lowered (down) position. Insert the rear flange (Fig. #1) on the tonneau covers between the top and the upper body.
- 3. Lower the front of the tonneau cover and allow the sides to fit down along the side trim pieces. (Fig. #2)
- 4. Install the shoulder strap portion of the seatbelts through the slots on the tonneau cover on both the driver's side and passenger side.
- 5. IMPORTANT !! Make sure the foam pieces provided are in the proper location as to provide