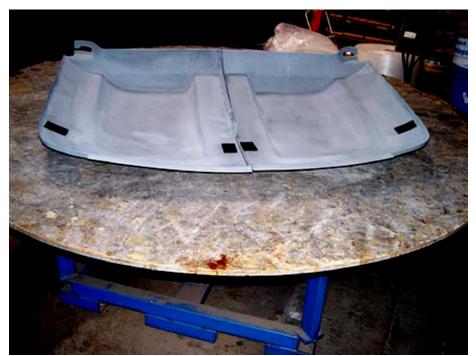

## #01017005 – "93-02 Camaro\_Firebird" Tonneau Cover Installation Instructions

- 1. Using the hardware provided, bolt the two halves of the tonneau cover together.
- 2. Retract the convertible top to the fully lowered (down) position. Insert the rear flange (Fig. #1) on the tonneau covers between the top and the upper body.
- 3. Lower the front of the tonneau cover and allow the sides to fit down along the side trim pieces. (Fig. #2)
- 4. Install the shoulder strap portion of the seatbelts through the slots on the tonneau cover on both the driver's side and passenger side.
- 5. IMPORTANT !! Make sure the foam pieces provided are in the proper location as to provide