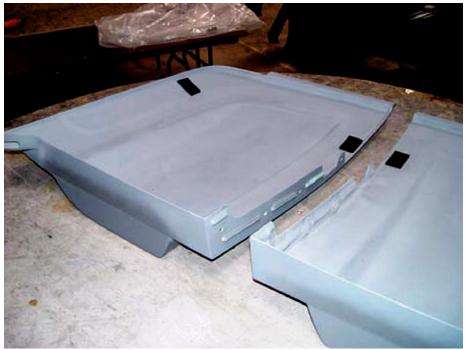

## #01017005 – "93-02 Camaro\_Firebird" Tonneau Cover Installation Instructions

- 1. Using the hardware provided, bolt the two halves of the tonneau cover together.
- 2. Retract the convertible top to the fully lowered (down) position. Insert the rear flange (Fig. #1) on the tonneau covers between the top and the upper body.
- 3. Lower the front of the tonneau cover and allow the sides to fit down along the side trim pieces. (Fig. #2)
- 4. Install the shoulder strap portion of the seatbelts through the slots on the tonneau cover on both the driver's side and passenger side.
- 5. IMPORTANT !! Make sure the foam pieces provided are in the proper location as to provide

protection from the tonneau to the convertible top cloth. (Fig. #3)

Fig. #1 Above<<<<<<

Fig. #2 Above <<<<<<<

Fig #4 Above <<<<<<<